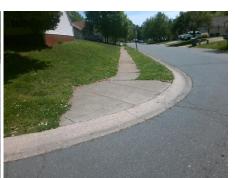

## Field Measurements/Component Compliance

Street 1 Name
Stop Condition-Street 2
Street 2 Name
Stop Condition-Street 1

CHITAL RD StopSign FALLOW LN None Possible Solutions:

Remove & Replace Curb Ramp With Two New Directional Ramps or Equivalent.

Surveyor Notes:

N/A

PROW/ADA:

Not Found

Total Cost: \$ 3200.00

Compliance Description Data Compliance Description Data Yes N/A Ramp Length (in) 96.0 Ramp Slope (%) 5.4 Yes Ramp XSlope (%) Yes Ramp Width (in) 48.0 1.1 N/A N/A Flare Type LT N/A Flare Type RT N/A N/A N/A N/A Flare Slope RT (%) N/A Flare Slope LT (%) N/A Flare Traversable LT? N/A N/A Flare Traversable RT? N/A N/A Landing Length (in) N/A N/A DWS Provided? N/A N/A Landing Width (in) N/A N/A **DWS Contrast?** N/A N/A N/A N/A Landing Slope (%) DWS Length (in) N/A N/A Landing X Slope (%) N/A N/A DWS Full Width? N/A N/A Landing Curb? (Y/N) N/A N/A DWS Offset (in) N/A N/A N/A Shared Landing? N/A **Gutter Ponding?** N/A N/A Gutter Slope (%) N/A N/A Gutter Lip Ht (in) N/A N/A Gutter X Slope (%) N/A N/A Painted X Walk1? No N/A Painted X Walk2? No X Walk 1 Direction To W X Walk 2 Direction To S N/A N/A N/A X Walk 2 Width (in) X Walk 1 Width (in) N/A X Walk 1 Slope (%) 1.2 X Walk 2 Slope (%) 2.3 X Walk 1 X Slope (%) 0.3 X Walk 2 X Slope (%) 2.0 N/A N/A N/A Ramp inside XWalk2? N/A Ramp inside XWalk1? Road Slope (%) 0.9 N/A Clear Space? N/A N/A Road X Slope (%) 2.1 Clear Space to XWalk (in) N/A N/A N/A N/A Any Obstructions? Storm Grate/Utility Hazard? N/A **Obstruction Type** Storm Grate/Utility Type N/A N/A Yes Surface Condition? (G/P) Good