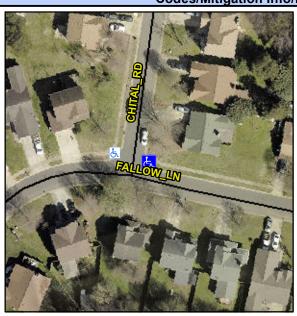

## Access Compliance Report Public Rights-of-Way (Curb Ramps)

Intersection ID: 19985 Main Street: CHITAL\_RD Cross Street: FALLOW\_LN Location: NE

ADA ID: E953C48F9E93 Ramp Type: PerpDiag Initial Pass/Fail: Fail Overall Compliance: No Severity Score: 0