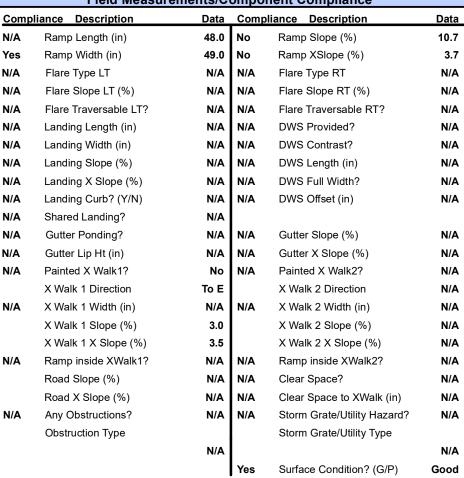

## Field Measurements/Component Compliance

Street 1 Name
Stop Condition-Street 2
None
Street 2 Name
N/A
Stop Condition-Street 1
N/A

| -055ibie 30iulioii            |    |
|-------------------------------|----|
| Possible Solutions:           | С  |
| Remove & Replace Entire Ramp. | N  |
| •                             | Y  |
|                               | N. |
|                               | N  |
|                               | N  |
|                               | N  |
| Surveyor Notes:               | N  |
| N/A                           | N  |
|                               | N  |
|                               | N  |
|                               | N  |
| PROW/ADA:                     | N  |
| R304.2.2, R304.5.3            | N  |
| ,                             | N  |
|                               |    |
|                               | N  |
|                               |    |
|                               |    |