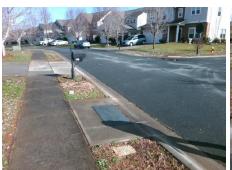

## Access Compliance Report Public Rights-of-Way (Curb Ramps)

Intersection ID: 48435 Main Street: BEDLINGTON\_RD Cross Street: SEAMILL\_RD Location: SW

ADA ID: E95B4929A656 Ramp Type: Perp Initial Pass/Fail: Fail Overall Compliance: No Severity Score: 13.75