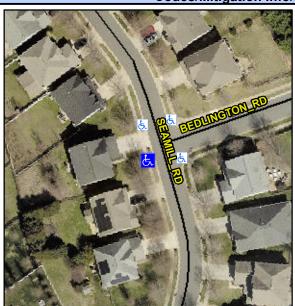

## Access Compliance Report Public Rights-of-Way (Curb Ramps)

Intersection ID: 48435 Main Street: BEDLINGTON\_RD Cross Street: SEAMILL\_RD Location: SW

ADA ID: E95B4929A656 Ramp Type: Perp Initial Pass/Fail: Fail Overall Compliance: No Severity Score: 13.75