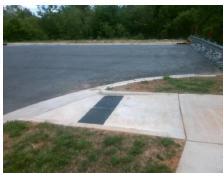

Total Cost: 1600.00

| Field Measurements/Component Compliance |                       |       |      |                             |      |
|-----------------------------------------|-----------------------|-------|------|-----------------------------|------|
| Compliance Description                  |                       | Data  | Comp | liance Description          | Data |
| N/A                                     | Ramp Length (in)      | 90.0  | N/A  | Grade Break?                | N/A  |
| Yes                                     | Ramp Width (in)       | 70.0  | N/A  | Grade Break Slope (%)       | 0.0  |
| Yes                                     | Ramp Slope (%)        | 4.0   | N/A  | Grade Break XSlope (%)      | 0.0  |
| No                                      | Ramp XSlope (%)       | 6.3   |      |                             |      |
| N/A                                     | Flare Type LT         | N/A   | N/A  | Flare Type RT               | N/A  |
| N/A                                     | Flare Slope LT (%)    | N/A   | N/A  | Flare Slope RT (%)          | 0.0  |
| N/A                                     | Flare Traversable LT? | N/A   | N/A  | Flare Traversable RT?       | N/A  |
| N/A                                     | Landing Length (in)   | 0.0   | N/A  | DWS Provided?               | N/A  |
| N/A                                     | Landing Width (in)    | 0.0   | N/A  | DWS Contrast?               | N/A  |
| N/A                                     | Landing Slope (%)     | 0.0   | N/A  | DWS Length (in)             | N/A  |
| N/A                                     | Landing X Slope (%)   | 0.0   | N/A  | DWS Full Width?             | N/A  |
| N/A                                     | Landing Curb? (Y/N)   | N/A   | N/A  | DWS Offset LT (in)          | N/A  |
| N/A                                     | Shared Landing?       | N/A   | N/A  | DWS Offset RT (in)          | N/A  |
| N/A                                     | Gutter Ponding?       | 0.0   | N/A  | Gutter Slope (%)            | N/A  |
| N/A                                     | Gutter Lip Ht (in)    | 0.0   | N/A  | Gutter X Slope (%)          | N/A  |
| N/A                                     | Painted X Walk1?      | No    |      | Road Slope (%)              | 3.9  |
|                                         | X Walk 1 Direction    | To NE |      | Road X Slope (%)            | 1.4  |
|                                         | X Walk 1 Width (in)   | N/A   |      | Clear Space?                | N/A  |
|                                         | X Walk 1 Slope (%)    | 3.9   | N/A  | Clear Space to XWalk (in)   | N/A  |
|                                         | X Walk 1 X Slope (%)  | 1.4   | N/A  | Storm Grate/Utility Hazard? | N/A  |
| N/A                                     | Ramp inside XWalk1?   | N/A   |      | Storm Grate/Utility Type    |      |
| N/A                                     | Any Obstructions?     | N/A   |      |                             | N/A  |
|                                         | Obstruction Type      |       | Yes  | Surface Condition? (G/P)    | Good |
|                                         |                       | N/A   | N/A  | Curb Slope (%)              | 1.2  |
|                                         |                       |       |      |                             |      |