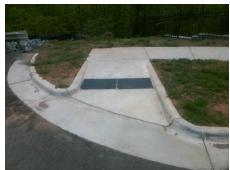

Total Cost: 1600.00

| Field Measurements/Component Compliance |                       |       |      |                             |      |
|-----------------------------------------|-----------------------|-------|------|-----------------------------|------|
| Compliance Description                  |                       | Data  | Comp | liance Description          | Data |
| N/A                                     | Ramp Length (in)      | 90.0  | N/A  | Grade Break?                | N/A  |
| Yes                                     | Ramp Width (in)       | 70.0  | N/A  | Grade Break Slope (%)       | 0.0  |
| Yes                                     | Ramp Slope (%)        | 4.0   | N/A  | Grade Break XSlope (%)      | 0.0  |
| No                                      | Ramp XSlope (%)       | 6.3   |      |                             |      |
| N/A                                     | Flare Type LT         | N/A   | N/A  | Flare Type RT               | N/A  |
| N/A                                     | Flare Slope LT (%)    | N/A   | N/A  | Flare Slope RT (%)          | 0.0  |
| N/A                                     | Flare Traversable LT? | N/A   | N/A  | Flare Traversable RT?       | N/A  |
| N/A                                     | Landing Length (in)   | 0.0   | N/A  | DWS Provided?               | N/A  |
| N/A                                     | Landing Width (in)    | 0.0   | N/A  | DWS Contrast?               | N/A  |
| N/A                                     | Landing Slope (%)     | 0.0   | N/A  | DWS Length (in)             | N/A  |
| N/A                                     | Landing X Slope (%)   | 0.0   | N/A  | DWS Full Width?             | N/A  |
| N/A                                     | Landing Curb? (Y/N)   | N/A   | N/A  | DWS Offset LT (in)          | N/A  |
| N/A                                     | Shared Landing?       | N/A   | N/A  | DWS Offset RT (in)          | N/A  |
| N/A                                     | Gutter Ponding?       | 0.0   | N/A  | Gutter Slope (%)            | N/A  |
| N/A                                     | Gutter Lip Ht (in)    | 0.0   | N/A  | Gutter X Slope (%)          | N/A  |
| N/A                                     | Painted X Walk1?      | No    |      | Road Slope (%)              | 3.9  |
|                                         | X Walk 1 Direction    | To NE |      | Road X Slope (%)            | 1.4  |
|                                         | X Walk 1 Width (in)   | N/A   |      | Clear Space?                | N/A  |
|                                         | X Walk 1 Slope (%)    | 3.9   | N/A  | Clear Space to XWalk (in)   | N/A  |
|                                         | X Walk 1 X Slope (%)  | 1.4   | N/A  | Storm Grate/Utility Hazard? | N/A  |
| N/A                                     | Ramp inside XWalk1?   | N/A   |      | Storm Grate/Utility Type    |      |
| N/A                                     | Any Obstructions?     | N/A   |      |                             | N/A  |
|                                         | Obstruction Type      |       | Yes  | Surface Condition? (G/P)    | Good |
|                                         |                       | N/A   | N/A  | Curb Slope (%)              | 1.2  |
|                                         |                       |       |      |                             |      |