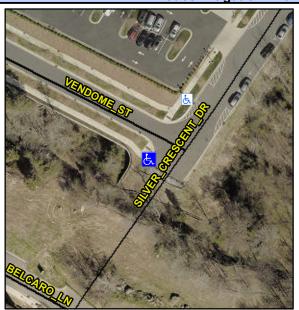

## **Access Compliance Report Public Rights-of-Way** (Curb Ramps)

Intersection ID: 44778 Main Street: SILVER CRESCENT DR Cross Street: VENDOME\_ST Location: SW **ADA ID: E95FE5E1E17E** Ramp Type: Directional1 Initial Pass/Fail: Fail **Overall Compliance: No Severity Score:** 12.5

**Codes/Mitigation Info/Possible Solution** 

**VENDOME ST** Street 1 Name Stop Condition-Street 1 StopSign Street 2 Name N/A Stop Condition-Street 2 N/A

Possible Solutions: Remove & Replace Entire Ramp. Surveyor Notes: N/A PROW/ADA: R304.5.3