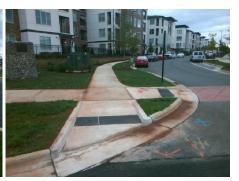

Intersection ID: 54301 Main Street: GOLF\_LINKS\_DR Cross Street: PROVIDENCE\_FARM\_LN Location: NE

ADA ID: E9621822D01F Ramp Type: Directional1 Initial Pass/Fail: Pass Overall Compliance: No Severity Score: 0