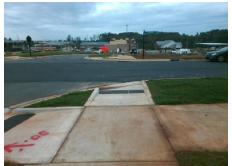

Intersection ID: 54301 Main Street: GOLF\_LINKS\_DR Cross Street: PROVIDENCE\_FARM\_LN Location: NE

ADA ID: E9621822D01F Ramp Type: Directional1 Initial Pass/Fail: Pass Overall Compliance: No Severity Score: 0