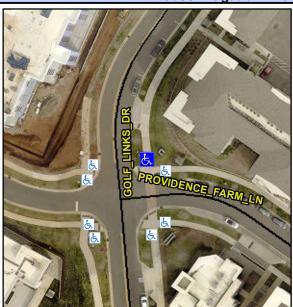

Intersection ID: 54301 Main Street: GOLF\_LINKS\_DR Cross Street: PROVIDENCE\_FARM\_LN Location: NE

ADA ID: E9621822D01F Ramp Type: Directional1 Initial Pass/Fail: Pass Overall Compliance: No Severity Score: 0