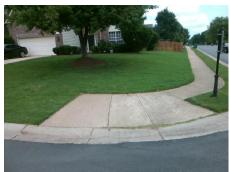

## **Access Compliance Report Public Rights-of-Way** (Curb Ramps)

Intersection ID: 28231 Main Street: AUTUMN APPLAUSE DR **Cross Street: FIELDCROFT DR** Location: NW ADA ID: E96D04EB90C2 Ramp Type: PerpDiag Initial Pass/Fail: Fail **Overall Compliance: No Severity Score:** 17.5

**Codes/Mitigation Info/Possible Solution** 

Field Measurements/Component Compliance

Stop Condition-Street 2 Street 2 Name Stop Condition-Street 1 **Remove & Replace Curb Ramp With** Two New Directional Ramps or Equivalent.

Surveyor Notes:

Possible Solutions:

N/A

PROW/ADA:

Not Found, R304.5.1

FIELDCROFT DR Street 1 Name None **AUTUMN APPLAUSE DR** StopSign

> Total Cost: 3200.00

| Compliance Description |                       | Data  | Comp | liance | Description             | Data  |
|------------------------|-----------------------|-------|------|--------|-------------------------|-------|
| N/A                    | Ramp Length (in)      | 98.0  | Yes  | Ramp   | Slope (%)               | 8.1   |
| No                     | Ramp Width (in)       | 34.0  | Yes  | Ramp   | XSlope (%)              | 0.5   |
| N/A                    | Flare Type LT         | N/A   | N/A  | Flare  | Type RT                 | N/A   |
| N/A                    | Flare Slope LT (%)    | N/A   | N/A  | Flare  | Slope RT (%)            | N/A   |
| N/A                    | Flare Traversable LT? | N/A   | N/A  | Flare  | Traversable RT?         | N/A   |
| N/A                    | Landing Length (in)   | N/A   | N/A  | DWS    | Provided?               | N/A   |
| N/A                    | Landing Width (in)    | N/A   | N/A  | DWS    | Contrast?               | N/A   |
| N/A                    | Landing Slope (%)     | N/A   | N/A  | DWS    | Length (in)             | N/A   |
| N/A                    | Landing X Slope (%)   | N/A   | N/A  | DWS    | Full Width?             | N/A   |
| N/A                    | Landing Curb? (Y/N)   | N/A   | N/A  | DWS    | Offset (in)             | N/A   |
| N/A                    | Shared Landing?       | N/A   |      |        |                         |       |
| N/A                    | Gutter Ponding?       | N/A   | N/A  | Gutte  | r Slope (%)             | N/A   |
| N/A                    | Gutter Lip Ht (in)    | N/A   | N/A  | Gutte  | er X Slope (%)          | N/A   |
| N/A                    | Painted X Walk1?      | No    | N/A  | Paint  | ed X Walk2?             | No    |
|                        | X Walk 1 Direction    | To SE |      | X Wa   | lk 2 Direction          | To NE |
| N/A                    | X Walk 1 Width (in)   | N/A   | N/A  | X Wa   | lk 2 Width (in)         | N/A   |
|                        | X Walk 1 Slope (%)    | 2.3   |      | X Wa   | lk 2 Slope (%)          | 2.2   |
|                        | X Walk 1 X Slope (%)  | 1.3   |      | X Wa   | lk 2 X Slope (%)        | 0.1   |
| N/A                    | Ramp inside XWalk1?   | N/A   | N/A  | Ram    | inside XWalk2?          | N/A   |
|                        | Road Slope (%)        | 2.8   | N/A  | Clear  | Space?                  | N/A   |
|                        | Road X Slope (%)      | 1.5   | N/A  | Clear  | Space to XWalk (in)     | N/A   |
| N/A                    | Any Obstructions?     | N/A   | N/A  | Storn  | n Grate/Utility Hazard? | N/A   |
|                        | Obstruction Type      |       | l    | Storn  | n Grate/Utility Type    |       |
|                        |                       | N/A   |      |        |                         | N/A   |