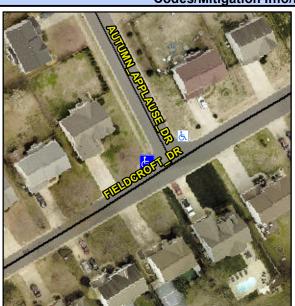

## **Access Compliance Report Public Rights-of-Way** (Curb Ramps)

Intersection ID: 28231 Main Street: AUTUMN APPLAUSE DR **Cross Street: FIELDCROFT DR** Location: NW ADA ID: E96D04EB90C2 Ramp Type: PerpDiag Initial Pass/Fail: Fail **Overall Compliance: No Severity Score:** 17.5