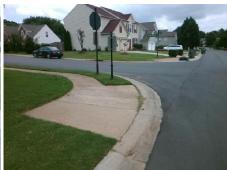

## **Access Compliance Report Public Rights-of-Way** (Curb Ramps)

Intersection ID: 28231 Main Street: AUTUMN APPLAUSE DR **Cross Street: FIELDCROFT DR** Location: NW ADA ID: E96D04EB90C2 Ramp Type: PerpDiag Initial Pass/Fail: Fail **Overall Compliance: No Severity Score:** 17.5

**Codes/Mitigation Info/Possible Solution** 

Field Measurements/Component Compliance

Stop Condition-Street 2 Street 2 Name Stop Condition-Street 1 **Remove & Replace Curb Ramp With** Two New Directional Ramps or Equivalent.

Surveyor Notes:

Possible Solutions:

N/A

PROW/ADA:

Not Found, R304.5.1

FIELDCROFT DR Street 1 Name None **AUTUMN APPLAUSE DR** StopSign

> Total Cost: 3200.00

| Compliance Description |                       | Data  | Comp | liance | Description             | Data  |
|------------------------|-----------------------|-------|------|--------|-------------------------|-------|
| N/A                    | Ramp Length (in)      | 98.0  | Yes  | Ramp   | Slope (%)               | 8.1   |
| No                     | Ramp Width (in)       | 34.0  | Yes  | Ramp   | XSlope (%)              | 0.5   |
| N/A                    | Flare Type LT         | N/A   | N/A  | Flare  | Type RT                 | N/A   |
| N/A                    | Flare Slope LT (%)    | N/A   | N/A  | Flare  | Slope RT (%)            | N/A   |
| N/A                    | Flare Traversable LT? | N/A   | N/A  | Flare  | Traversable RT?         | N/A   |
| N/A                    | Landing Length (in)   | N/A   | N/A  | DWS    | Provided?               | N/A   |
| N/A                    | Landing Width (in)    | N/A   | N/A  | DWS    | Contrast?               | N/A   |
| N/A                    | Landing Slope (%)     | N/A   | N/A  | DWS    | Length (in)             | N/A   |
| N/A                    | Landing X Slope (%)   | N/A   | N/A  | DWS    | Full Width?             | N/A   |
| N/A                    | Landing Curb? (Y/N)   | N/A   | N/A  | DWS    | Offset (in)             | N/A   |
| N/A                    | Shared Landing?       | N/A   |      |        |                         |       |
| N/A                    | Gutter Ponding?       | N/A   | N/A  | Gutte  | r Slope (%)             | N/A   |
| N/A                    | Gutter Lip Ht (in)    | N/A   | N/A  | Gutte  | er X Slope (%)          | N/A   |
| N/A                    | Painted X Walk1?      | No    | N/A  | Paint  | ed X Walk2?             | No    |
|                        | X Walk 1 Direction    | To SE |      | X Wa   | lk 2 Direction          | To NE |
| N/A                    | X Walk 1 Width (in)   | N/A   | N/A  | X Wa   | lk 2 Width (in)         | N/A   |
|                        | X Walk 1 Slope (%)    | 2.3   |      | X Wa   | lk 2 Slope (%)          | 2.2   |
|                        | X Walk 1 X Slope (%)  | 1.3   |      | X Wa   | lk 2 X Slope (%)        | 0.1   |
| N/A                    | Ramp inside XWalk1?   | N/A   | N/A  | Ram    | inside XWalk2?          | N/A   |
|                        | Road Slope (%)        | 2.8   | N/A  | Clear  | Space?                  | N/A   |
|                        | Road X Slope (%)      | 1.5   | N/A  | Clear  | Space to XWalk (in)     | N/A   |
| N/A                    | Any Obstructions?     | N/A   | N/A  | Storn  | n Grate/Utility Hazard? | N/A   |
|                        | Obstruction Type      |       | l    | Storn  | n Grate/Utility Type    |       |
|                        |                       | N/A   |      |        |                         | N/A   |