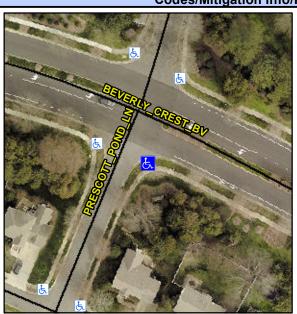

## **Access Compliance Report Public Rights-of-Way** (Curb Ramps)

N/A

Good

Surface Condition? (G/P)

Intersection ID: 24242 Main Street: BEVERLY CREST BV **Cross Street: PRESCOTT POND LN** Location: Ramp Type: PerpDiag Initial Pass/Fail: Fail **Overall Compliance: No** Severity Score: 13.75

**Codes/Mitigation Info/Possible Solution** 

Field Measurements/Component Compliance

Street 1 Name Stop Condition-Street 2 Street 2 Name Stop Condition-Street 1

**BEVERLY CREST BV** None PRESCOTT POND LN StopSign Possible Solutions: Remove & Replace Curb Ramp With Two New Directional Ramps or Equivalent. Surveyor Notes: N/A PROW/ADA: Not Found, R304.2.2, R304.5.3