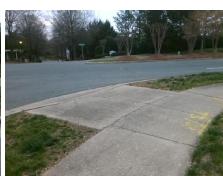

## **Access Compliance Report Public Rights-of-Way** (Curb Ramps)

N/A

Good

Surface Condition? (G/P)

Intersection ID: 24242 Main Street: BEVERLY CREST BV **Cross Street: PRESCOTT POND LN** Location: Ramp Type: PerpDiag Initial Pass/Fail: Fail **Overall Compliance: No** Severity Score: 13.75

**Codes/Mitigation Info/Possible Solution** 

Field Measurements/Component Compliance

Street 1 Name Stop Condition-Street 2 Street 2 Name Stop Condition-Street 1

**BEVERLY CREST BV** None PRESCOTT POND LN StopSign Possible Solutions: Remove & Replace Curb Ramp With Two New Directional Ramps or Equivalent. Surveyor Notes: N/A PROW/ADA: Not Found, R304.2.2, R304.5.3

Total Cost: 3200.00

| Field Measurements/Component Compliance |                        |                       |       |                        |                             |       |
|-----------------------------------------|------------------------|-----------------------|-------|------------------------|-----------------------------|-------|
|                                         | Compliance Description |                       | Data  | Compliance Description |                             | Data  |
|                                         | N/A                    | Ramp Length (in)      | 96.0  | No                     | Ramp Slope (%)              | 11.1  |
|                                         | Yes                    | Ramp Width (in)       | 48.0  | No                     | Ramp XSlope (%)             | 2.1   |
|                                         | N/A                    | Flare Type LT         | N/A   | N/A                    | Flare Type RT               | N/A   |
|                                         | N/A                    | Flare Slope LT (%)    | N/A   | N/A                    | Flare Slope RT (%)          | N/A   |
|                                         | N/A                    | Flare Traversable LT? | N/A   | N/A                    | Flare Traversable RT?       | N/A   |
|                                         | N/A                    | Landing Length (in)   | N/A   | N/A                    | DWS Provided?               | N/A   |
|                                         | N/A                    | Landing Width (in)    | N/A   | N/A                    | DWS Contrast?               | N/A   |
|                                         | N/A                    | Landing Slope (%)     | N/A   | N/A                    | DWS Length (in)             | N/A   |
|                                         | N/A                    | Landing X Slope (%)   | N/A   | N/A                    | DWS Full Width?             | N/A   |
|                                         | N/A                    | Landing Curb? (Y/N)   | N/A   | N/A                    | DWS Offset (in)             | N/A   |
|                                         | N/A                    | Shared Landing?       | N/A   |                        |                             |       |
|                                         | N/A                    | Gutter Ponding?       | N/A   | N/A                    | Gutter Slope (%)            | N/A   |
|                                         | N/A                    | Gutter Lip Ht (in)    | N/A   | N/A                    | Gutter X Slope (%)          | N/A   |
|                                         | N/A                    | Painted X Walk1?      | No    | N/A                    | Painted X Walk2?            | No    |
|                                         |                        | X Walk 1 Direction    | To NE |                        | X Walk 2 Direction          | To NW |
|                                         | N/A                    | X Walk 1 Width (in)   | N/A   | N/A                    | X Walk 2 Width (in)         | N/A   |
|                                         |                        | X Walk 1 Slope (%)    | 0.5   |                        | X Walk 2 Slope (%)          | 3.5   |
|                                         |                        | X Walk 1 X Slope (%)  | 3.2   |                        | X Walk 2 X Slope (%)        | 0.7   |
|                                         | N/A                    | Ramp inside XWalk1?   | N/A   | N/A                    | Ramp inside XWalk2?         | N/A   |
|                                         |                        | Road Slope (%)        | 2.6   | N/A                    | Clear Space?                | N/A   |
|                                         |                        | Road X Slope (%)      | 0.1   | N/A                    | Clear Space to XWalk (in)   | N/A   |
|                                         | N/A                    | Any Obstructions?     | N/A   | N/A                    | Storm Grate/Utility Hazard? | N/A   |
|                                         |                        | Obstruction Type      |       |                        | Storm Grate/Utility Type    |       |
|                                         |                        |                       |       |                        |                             |       |