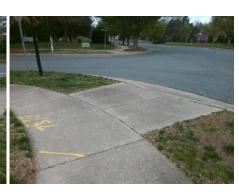

## **Access Compliance Report Public Rights-of-Way** (Curb Ramps)

N/A

Good

Surface Condition? (G/P)

Intersection ID: 24242 Main Street: BEVERLY CREST BV **Cross Street: PRESCOTT POND LN** Location: Ramp Type: PerpDiag Initial Pass/Fail: Fail **Overall Compliance: No** Severity Score: 13.75

**Codes/Mitigation Info/Possible Solution** 

Field Measurements/Component Compliance

Street 1 Name Stop Condition-Street 2 Street 2 Name Stop Condition-Street 1

**BEVERLY CREST BV** None PRESCOTT POND LN StopSign Possible Solutions: Remove & Replace Curb Ramp With Two New Directional Ramps or Equivalent. Surveyor Notes: N/A PROW/ADA: Not Found, R304.2.2, R304.5.3

Total Cost: 3200.00

| Field Measurements/Component Compliance |                        |                       |       |                        |                             |       |
|-----------------------------------------|------------------------|-----------------------|-------|------------------------|-----------------------------|-------|
|                                         | Compliance Description |                       | Data  | Compliance Description |                             | Data  |
|                                         | N/A                    | Ramp Length (in)      | 96.0  | No                     | Ramp Slope (%)              | 11.1  |
|                                         | Yes                    | Ramp Width (in)       | 48.0  | No                     | Ramp XSlope (%)             | 2.1   |
|                                         | N/A                    | Flare Type LT         | N/A   | N/A                    | Flare Type RT               | N/A   |
|                                         | N/A                    | Flare Slope LT (%)    | N/A   | N/A                    | Flare Slope RT (%)          | N/A   |
|                                         | N/A                    | Flare Traversable LT? | N/A   | N/A                    | Flare Traversable RT?       | N/A   |
|                                         | N/A                    | Landing Length (in)   | N/A   | N/A                    | DWS Provided?               | N/A   |
|                                         | N/A                    | Landing Width (in)    | N/A   | N/A                    | DWS Contrast?               | N/A   |
|                                         | N/A                    | Landing Slope (%)     | N/A   | N/A                    | DWS Length (in)             | N/A   |
|                                         | N/A                    | Landing X Slope (%)   | N/A   | N/A                    | DWS Full Width?             | N/A   |
|                                         | N/A                    | Landing Curb? (Y/N)   | N/A   | N/A                    | DWS Offset (in)             | N/A   |
|                                         | N/A                    | Shared Landing?       | N/A   |                        |                             |       |
|                                         | N/A                    | Gutter Ponding?       | N/A   | N/A                    | Gutter Slope (%)            | N/A   |
|                                         | N/A                    | Gutter Lip Ht (in)    | N/A   | N/A                    | Gutter X Slope (%)          | N/A   |
|                                         | N/A                    | Painted X Walk1?      | No    | N/A                    | Painted X Walk2?            | No    |
|                                         |                        | X Walk 1 Direction    | To NE |                        | X Walk 2 Direction          | To NW |
|                                         | N/A                    | X Walk 1 Width (in)   | N/A   | N/A                    | X Walk 2 Width (in)         | N/A   |
|                                         |                        | X Walk 1 Slope (%)    | 0.5   |                        | X Walk 2 Slope (%)          | 3.5   |
|                                         |                        | X Walk 1 X Slope (%)  | 3.2   |                        | X Walk 2 X Slope (%)        | 0.7   |
|                                         | N/A                    | Ramp inside XWalk1?   | N/A   | N/A                    | Ramp inside XWalk2?         | N/A   |
|                                         |                        | Road Slope (%)        | 2.6   | N/A                    | Clear Space?                | N/A   |
|                                         |                        | Road X Slope (%)      | 0.1   | N/A                    | Clear Space to XWalk (in)   | N/A   |
|                                         | N/A                    | Any Obstructions?     | N/A   | N/A                    | Storm Grate/Utility Hazard? | N/A   |
|                                         |                        | Obstruction Type      |       |                        | Storm Grate/Utility Type    |       |
|                                         |                        |                       |       |                        |                             |       |