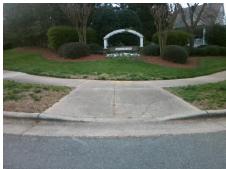

## **Access Compliance Report Public Rights-of-Way** (Curb Ramps)

N/A

Good

Surface Condition? (G/P)

Intersection ID: 24242 Main Street: BEVERLY CREST BV **Cross Street: PRESCOTT POND LN** Location: Ramp Type: PerpDiag Initial Pass/Fail: Fail **Overall Compliance: No** Severity Score: 13.75

**Codes/Mitigation Info/Possible Solution** 

Field Measurements/Component Compliance

Street 1 Name Stop Condition-Street 2 Street 2 Name Stop Condition-Street 1

**BEVERLY CREST BV** None PRESCOTT POND LN StopSign Possible Solutions: Remove & Replace Curb Ramp With Two New Directional Ramps or Equivalent. Surveyor Notes: N/A PROW/ADA: Not Found, R304.2.2, R304.5.3

Total Cost: 3200.00

| Field Measurements/Component Compliance |                        |                       |       |                        |                             |       |
|-----------------------------------------|------------------------|-----------------------|-------|------------------------|-----------------------------|-------|
|                                         | Compliance Description |                       | Data  | Compliance Description |                             | Data  |
|                                         | N/A                    | Ramp Length (in)      | 96.0  | No                     | Ramp Slope (%)              | 11.1  |
|                                         | Yes                    | Ramp Width (in)       | 48.0  | No                     | Ramp XSlope (%)             | 2.1   |
|                                         | N/A                    | Flare Type LT         | N/A   | N/A                    | Flare Type RT               | N/A   |
|                                         | N/A                    | Flare Slope LT (%)    | N/A   | N/A                    | Flare Slope RT (%)          | N/A   |
|                                         | N/A                    | Flare Traversable LT? | N/A   | N/A                    | Flare Traversable RT?       | N/A   |
|                                         | N/A                    | Landing Length (in)   | N/A   | N/A                    | DWS Provided?               | N/A   |
|                                         | N/A                    | Landing Width (in)    | N/A   | N/A                    | DWS Contrast?               | N/A   |
|                                         | N/A                    | Landing Slope (%)     | N/A   | N/A                    | DWS Length (in)             | N/A   |
|                                         | N/A                    | Landing X Slope (%)   | N/A   | N/A                    | DWS Full Width?             | N/A   |
|                                         | N/A                    | Landing Curb? (Y/N)   | N/A   | N/A                    | DWS Offset (in)             | N/A   |
|                                         | N/A                    | Shared Landing?       | N/A   |                        |                             |       |
|                                         | N/A                    | Gutter Ponding?       | N/A   | N/A                    | Gutter Slope (%)            | N/A   |
|                                         | N/A                    | Gutter Lip Ht (in)    | N/A   | N/A                    | Gutter X Slope (%)          | N/A   |
|                                         | N/A                    | Painted X Walk1?      | No    | N/A                    | Painted X Walk2?            | No    |
|                                         |                        | X Walk 1 Direction    | To NE |                        | X Walk 2 Direction          | To NW |
|                                         | N/A                    | X Walk 1 Width (in)   | N/A   | N/A                    | X Walk 2 Width (in)         | N/A   |
|                                         |                        | X Walk 1 Slope (%)    | 0.5   |                        | X Walk 2 Slope (%)          | 3.5   |
|                                         |                        | X Walk 1 X Slope (%)  | 3.2   |                        | X Walk 2 X Slope (%)        | 0.7   |
|                                         | N/A                    | Ramp inside XWalk1?   | N/A   | N/A                    | Ramp inside XWalk2?         | N/A   |
|                                         |                        | Road Slope (%)        | 2.6   | N/A                    | Clear Space?                | N/A   |
|                                         |                        | Road X Slope (%)      | 0.1   | N/A                    | Clear Space to XWalk (in)   | N/A   |
|                                         | N/A                    | Any Obstructions?     | N/A   | N/A                    | Storm Grate/Utility Hazard? | N/A   |
|                                         |                        | Obstruction Type      |       |                        | Storm Grate/Utility Type    |       |
|                                         |                        |                       |       |                        |                             |       |