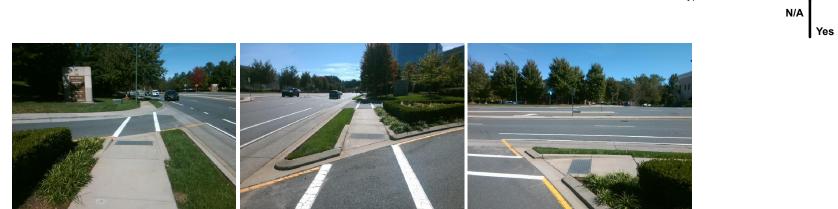

## Access Compliance Report Public Rights-of-Way (Curb Ramps)

| Intersection ID: 10033070 Main Street: NORTH_COMMUNITY_HOUSE_@Doss Street: N/A |                              |                                         |      |                                                |       |                        | Location:                   | NW   |
|--------------------------------------------------------------------------------|------------------------------|-----------------------------------------|------|------------------------------------------------|-------|------------------------|-----------------------------|------|
| ADA ID: E98831A10E7E Ramp Type: MedianPerp                                     |                              |                                         |      | Initial Pass/Fail: Fail Overall Compliance: No |       |                        |                             | 12.5 |
| Codes/Mitigation Info/Possible Solution                                        |                              | Field Measurements/Component Compliance |      |                                                |       |                        |                             |      |
|                                                                                | Possible Solutions:          |                                         | Comp | liance Description Data                        |       | Compliance Description |                             | Data |
|                                                                                | Remove & Replace Entire Ramp |                                         | N/A  | Ramp Length (in)                               | 73.0  | No                     | Ramp Slope (%)              | 8.4  |
|                                                                                |                              |                                         | Yes  | Ramp Width (in)                                | 58.0  | Yes                    | Ramp XSlope (%)             | 0.6  |
|                                                                                |                              |                                         | N/A  | Flare Type LT                                  | N/A   | N/A                    | Flare Type RT               | N/A  |
|                                                                                |                              |                                         | N/A  | Flare Slope LT (%)                             | N/A   | N/A                    | Flare Slope RT (%)          | N/A  |
|                                                                                |                              |                                         | N/A  | Flare Traversable LT?                          | N/A   | N/A                    | Flare Traversable RT?       | N/A  |
|                                                                                |                              |                                         | N/A  | Landing Length (in)                            | N/A   | N/A                    | DWS Provided?               | N/A  |
|                                                                                | Surveyor Notes:              |                                         | N/A  | Landing Width (in)                             | N/A   | N/A                    | DWS Contrast?               | N/A  |
|                                                                                | N/A                          |                                         | N/A  | Landing Slope (%)                              | N/A   | N/A                    | DWS Length (in)             | N/A  |
|                                                                                | 1                            |                                         | N/A  | Landing X Slope (%)                            | N/A   | N/A                    | DWS Full Width?             | N/A  |
|                                                                                |                              |                                         | N/A  | Landing Curb? (Y/N)                            | N/A   | N/A                    | DWS Offset (in)             | N/A  |
|                                                                                |                              |                                         | N/A  | Shared Landing?                                | N/A   |                        |                             |      |
| 6 E                                                                            | PROW/ADA:                    |                                         | N/A  | Gutter Ponding?                                | N/A   | N/A                    | Gutter Slope (%)            | N/A  |
|                                                                                | R304.2.2                     |                                         | N/A  | Gutter Lip Ht (in)                             | N/A   | N/A                    | Gutter X Slope (%)          | N/A  |
|                                                                                |                              |                                         | N/A  | Painted X Walk1?                               | Yes   | N/A                    | Painted X Walk2?            | N/A  |
|                                                                                | 9                            |                                         |      | X Walk 1 Direction                             | To NW |                        | X Walk 2 Direction          | N/A  |
|                                                                                |                              |                                         | N/A  | X Walk 1 Width (in)                            | 74.0  | N/A                    | X Walk 2 Width (in)         | N/A  |
| Street 1 Name ENTRANCE                                                         |                              |                                         |      | X Walk 1 Slope (%)                             | 0.8   |                        | X Walk 2 Slope (%)          | N/A  |
| Stop Condition-Street 2 StopSign                                               |                              |                                         |      | X Walk 1 X Slope (%)                           | 6.6   |                        | X Walk 2 X Slope (%)        | N/A  |
| Street 2 Name N/A                                                              |                              |                                         | N/A  | Ramp inside XWalk1?                            | Yes   | N/A                    | Ramp inside XWalk2?         | N/A  |
| Stop Condition-Street 1 N/A                                                    |                              |                                         |      | Road Slope (%)                                 | N/A   | N/A                    | Clear Space?                | N/A  |
|                                                                                |                              |                                         |      | Road X Slope (%)                               | N/A   | N/A                    | Clear Space to XWalk (in)   | N/A  |
|                                                                                |                              |                                         | N/A  | Any Obstructions?                              | N/A   | N/A                    | Storm Grate/Utility Hazard? | N/A  |
|                                                                                | Total Cost: \$               | 1650.00                                 |      | Obstruction Type                               |       |                        | Storm Grate/Utility Type    |      |
|                                                                                |                              |                                         |      |                                                | N/A   |                        |                             | N/A  |