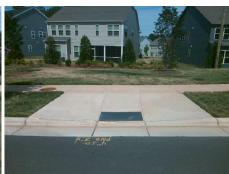

## Field Measurements/Component Compliance

Street 1 Name
OLD ARDREY KELL RD
Stop Condition-Street 2
None
Street 2 Name
N/A
Stop Condition-Street 1
N/A

Possible Solutions:

Remove & Replace Entire Ramp.

Surveyor Notes:

N/A

PROW/ADA:

R304.2.2

PROW/ADA:
R304.2.2

Total Cost: \$ 1850.00

| Comp | liance Description    | Data | Comp | liance Description          | Data |
|------|-----------------------|------|------|-----------------------------|------|
| N/A  | Ramp Length (in)      | 94.0 | No   | Ramp Slope (%)              | 9.4  |
| Yes  | Ramp Width (in)       | 51.0 | Yes  | Ramp XSlope (%)             | 2.3  |
| N/A  | Flare Type LT         | N/A  | N/A  | Flare Type RT               | N/A  |
| N/A  | Flare Slope LT (%)    | N/A  | N/A  | Flare Slope RT (%)          | N/A  |
| N/A  | Flare Traversable LT? | N/A  | N/A  | Flare Traversable RT?       | N/A  |
| N/A  | Landing Length (in)   | N/A  | N/A  | DWS Provided?               | N/A  |
| N/A  | Landing Width (in)    | N/A  | N/A  | DWS Contrast?               | N/A  |
| N/A  | Landing Slope (%)     | N/A  | N/A  | DWS Length (in)             | N/A  |
| N/A  | Landing X Slope (%)   | N/A  | N/A  | DWS Full Width?             | N/A  |
| N/A  | Landing Curb? (Y/N)   | N/A  | N/A  | DWS Offset (in)             | N/A  |
| N/A  | Shared Landing?       | N/A  |      |                             |      |
| N/A  | Gutter Ponding?       | N/A  | N/A  | Gutter Slope (%)            | N/A  |
| N/A  | Gutter Lip Ht (in)    | N/A  | N/A  | Gutter X Slope (%)          | N/A  |
| N/A  | Painted X Walk1?      | No   | N/A  | Painted X Walk2?            | N/A  |
|      | X Walk 1 Direction    | То Е |      | X Walk 2 Direction          | N/A  |
| N/A  | X Walk 1 Width (in)   | N/A  | N/A  | X Walk 2 Width (in)         | N/A  |
|      | X Walk 1 Slope (%)    | 5.1  |      | X Walk 2 Slope (%)          | N/A  |
|      | X Walk 1 X Slope (%)  | 3.2  |      | X Walk 2 X Slope (%)        | N/A  |
| N/A  | Ramp inside XWalk1?   | N/A  | N/A  | Ramp inside XWalk2?         | N/A  |
|      | Road Slope (%)        | N/A  | N/A  | Clear Space?                | N/A  |
|      | Road X Slope (%)      | N/A  | N/A  | Clear Space to XWalk (in)   | N/A  |
| N/A  | Any Obstructions?     | N/A  | N/A  | Storm Grate/Utility Hazard? | N/A  |
|      | Obstruction Type      |      |      | Storm Grate/Utility Type    |      |
|      |                       | N/A  |      |                             | N/A  |
|      |                       |      | Yes  | Surface Condition? (G/P)    | Good |