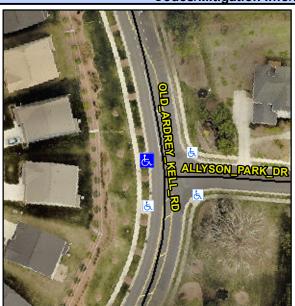

## Access Compliance Report Public Rights-of-Way (Curb Ramps)

Intersection ID: 32288 Main Street: OLD\_ARDREY\_KELL\_RD Cross Street: ALLYSON\_PARK\_DR Location: NW

ADA ID: E98A07EDE9E5 Ramp Type: Perp Initial Pass/Fail: Fail Overall Compliance: No Severity Score: 13.75