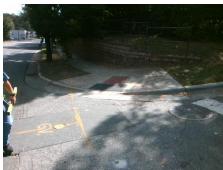

## Access Compliance Report Public Rights-of-Way (Curb Ramps)

Intersection ID: 13324Main Street: CENTRAL\_AVCross Street: IVEY\_DRLocation:SEADA ID: E98C4961EEC0Ramp Type: PerpInitial Pass/Fail: FailOverall Compliance: NoSeverity Score:60

Codes/Mitigation Info/Possible Solution

Street 1 Name IVEY DR
Stop Condition-Street 2 StopSign
Street 2 Name N/A
Stop Condition-Street 1 N/A

|            | Possible Solutions:           | С |
|------------|-------------------------------|---|
|            | Remove & Replace Entire Ramp. | N |
|            | •                             | N |
|            |                               | N |
| l          |                               | N |
|            |                               | N |
|            |                               | N |
|            | Surveyor Notes:               | N |
| ì          | N/A                           | N |
|            |                               | N |
| -          |                               | N |
| The second |                               | N |
| 100        | PROW/ADA:                     | N |
|            | Not Found, R304.5.1, R304.5.3 | N |
|            |                               | N |
| 100        |                               |   |
|            |                               | N |
|            |                               |   |
|            |                               |   |
|            |                               | N |
|            |                               |   |

Total Cost:

1850.00

| Field Measurements/Component Compliance |                        |       |      |                             |          |  |  |
|-----------------------------------------|------------------------|-------|------|-----------------------------|----------|--|--|
| Comp                                    | Compliance Description |       | Comp | liance Description          | ion Data |  |  |
| N/A                                     | Ramp Length (in)       | 72.0  | Yes  | Ramp Slope (%)              | 6.7      |  |  |
| No                                      | Ramp Width (in)        | 28.0  | No   | Ramp XSlope (%)             | 10.8     |  |  |
| N/A                                     | Flare Type LT          | N/A   | N/A  | Flare Type RT               | N/A      |  |  |
| N/A                                     | Flare Slope LT (%)     | N/A   | N/A  | Flare Slope RT (%)          | N/A      |  |  |
| N/A                                     | Flare Traversable LT?  | N/A   | N/A  | Flare Traversable RT?       | N/A      |  |  |
| N/A                                     | Landing Length (in)    | N/A   | N/A  | DWS Provided?               | N/A      |  |  |
| N/A                                     | Landing Width (in)     | N/A   | N/A  | DWS Contrast?               | N/A      |  |  |
| N/A                                     | Landing Slope (%)      | N/A   | N/A  | DWS Length (in)             | N/A      |  |  |
| N/A                                     | Landing X Slope (%)    | N/A   | N/A  | DWS Full Width?             | N/A      |  |  |
| N/A                                     | Landing Curb? (Y/N)    | N/A   | N/A  | DWS Offset (in)             | N/A      |  |  |
| N/A                                     | Shared Landing?        | N/A   |      |                             |          |  |  |
| N/A                                     | Gutter Ponding?        | N/A   | N/A  | Gutter Slope (%)            | N/A      |  |  |
| N/A                                     | Gutter Lip Ht (in)     | N/A   | N/A  | Gutter X Slope (%)          | N/A      |  |  |
| N/A                                     | Painted X Walk1?       | No    | N/A  | Painted X Walk2?            | N/A      |  |  |
|                                         | X Walk 1 Direction     | To NW |      | X Walk 2 Direction          | N/A      |  |  |
| N/A                                     | X Walk 1 Width (in)    | N/A   | N/A  | X Walk 2 Width (in)         | N/A      |  |  |
|                                         | X Walk 1 Slope (%)     | 7.0   |      | X Walk 2 Slope (%)          | N/A      |  |  |
|                                         | X Walk 1 X Slope (%)   | 3.0   |      | X Walk 2 X Slope (%)        | N/A      |  |  |
| N/A                                     | Ramp inside XWalk1?    | N/A   | N/A  | Ramp inside XWalk2?         | N/A      |  |  |
|                                         | Road Slope (%)         | N/A   | N/A  | Clear Space?                | N/A      |  |  |
|                                         | Road X Slope (%)       | N/A   | N/A  | Clear Space to XWalk (in)   | N/A      |  |  |
| N/A                                     | Any Obstructions?      | N/A   | N/A  | Storm Grate/Utility Hazard? | N/A      |  |  |
|                                         | Obstruction Type       |       |      | Storm Grate/Utility Type    |          |  |  |
|                                         |                        | N/A   |      |                             | N/A      |  |  |
|                                         |                        |       | Yes  | Surface Condition? (G/P)    | Good     |  |  |