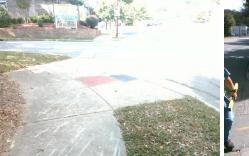

## Access Compliance Report Public Rights-of-Way (Curb Ramps)

Intersection ID: 13324Main Street: CENTRAL\_AVCross Street: IVEY\_DRLocation:SEADA ID: E98C4961EEC0Ramp Type: PerpInitial Pass/Fail: FailOverall Compliance: NoSeverity Score:60

Codes/Mitigation Info/Possible Solution

Street 1 Name IVEY DR
Stop Condition-Street 2 StopSign
Street 2 Name N/A
Stop Condition-Street 1 N/A

|            | Possible Solutions:           | С |
|------------|-------------------------------|---|
|            | Remove & Replace Entire Ramp. | N |
|            | •                             | N |
|            |                               | N |
| l          |                               | N |
|            |                               | N |
|            |                               | N |
|            | Surveyor Notes:               | N |
| ì          | N/A                           | N |
|            |                               | N |
| -          |                               | N |
| The second |                               | N |
| 100        | PROW/ADA:                     | N |
|            | Not Found, R304.5.1, R304.5.3 | N |
|            |                               | N |
| 100        |                               |   |
|            |                               | N |
|            |                               |   |
|            |                               |   |
|            |                               | N |
|            |                               |   |

Total Cost:

1850.00

| Field Measurements/Component Compliance |                        |       |      |                             |          |  |  |
|-----------------------------------------|------------------------|-------|------|-----------------------------|----------|--|--|
| Comp                                    | Compliance Description |       | Comp | liance Description          | ion Data |  |  |
| N/A                                     | Ramp Length (in)       | 72.0  | Yes  | Ramp Slope (%)              | 6.7      |  |  |
| No                                      | Ramp Width (in)        | 28.0  | No   | Ramp XSlope (%)             | 10.8     |  |  |
| N/A                                     | Flare Type LT          | N/A   | N/A  | Flare Type RT               | N/A      |  |  |
| N/A                                     | Flare Slope LT (%)     | N/A   | N/A  | Flare Slope RT (%)          | N/A      |  |  |
| N/A                                     | Flare Traversable LT?  | N/A   | N/A  | Flare Traversable RT?       | N/A      |  |  |
| N/A                                     | Landing Length (in)    | N/A   | N/A  | DWS Provided?               | N/A      |  |  |
| N/A                                     | Landing Width (in)     | N/A   | N/A  | DWS Contrast?               | N/A      |  |  |
| N/A                                     | Landing Slope (%)      | N/A   | N/A  | DWS Length (in)             | N/A      |  |  |
| N/A                                     | Landing X Slope (%)    | N/A   | N/A  | DWS Full Width?             | N/A      |  |  |
| N/A                                     | Landing Curb? (Y/N)    | N/A   | N/A  | DWS Offset (in)             | N/A      |  |  |
| N/A                                     | Shared Landing?        | N/A   |      |                             |          |  |  |
| N/A                                     | Gutter Ponding?        | N/A   | N/A  | Gutter Slope (%)            | N/A      |  |  |
| N/A                                     | Gutter Lip Ht (in)     | N/A   | N/A  | Gutter X Slope (%)          | N/A      |  |  |
| N/A                                     | Painted X Walk1?       | No    | N/A  | Painted X Walk2?            | N/A      |  |  |
|                                         | X Walk 1 Direction     | To NW |      | X Walk 2 Direction          | N/A      |  |  |
| N/A                                     | X Walk 1 Width (in)    | N/A   | N/A  | X Walk 2 Width (in)         | N/A      |  |  |
|                                         | X Walk 1 Slope (%)     | 7.0   |      | X Walk 2 Slope (%)          | N/A      |  |  |
|                                         | X Walk 1 X Slope (%)   | 3.0   |      | X Walk 2 X Slope (%)        | N/A      |  |  |
| N/A                                     | Ramp inside XWalk1?    | N/A   | N/A  | Ramp inside XWalk2?         | N/A      |  |  |
|                                         | Road Slope (%)         | N/A   | N/A  | Clear Space?                | N/A      |  |  |
|                                         | Road X Slope (%)       | N/A   | N/A  | Clear Space to XWalk (in)   | N/A      |  |  |
| N/A                                     | Any Obstructions?      | N/A   | N/A  | Storm Grate/Utility Hazard? | N/A      |  |  |
|                                         | Obstruction Type       |       |      | Storm Grate/Utility Type    |          |  |  |
|                                         |                        | N/A   |      |                             | N/A      |  |  |
|                                         |                        |       | Yes  | Surface Condition? (G/P)    | Good     |  |  |