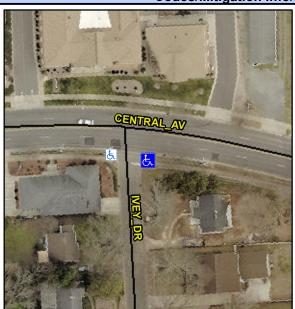

## Access Compliance Report Public Rights-of-Way (Curb Ramps)

Intersection ID: 13324Main Street: CENTRAL\_AVCross Street: IVEY\_DRLocation:SEADA ID: E98C4961EEC0Ramp Type: PerpInitial Pass/Fail: FailOverall Compliance: NoSeverity Score:60