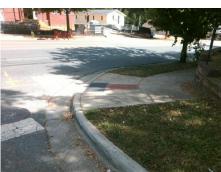

## Access Compliance Report Public Rights-of-Way (Curb Ramps)

Intersection ID: 13324Main Street: CENTRAL\_AVCross Street: IVEY\_DRLocation:SEADA ID: E98C4961EEC0Ramp Type: PerpInitial Pass/Fail: FailOverall Compliance: NoSeverity Score:60

Codes/Mitigation Info/Possible Solution

Street 1 Name IVEY DR
Stop Condition-Street 2 StopSign
Street 2 Name N/A
Stop Condition-Street 1 N/A

|            | Possible Solutions:           | С |
|------------|-------------------------------|---|
|            | Remove & Replace Entire Ramp. | N |
|            | •                             | N |
|            |                               | N |
| l          |                               | N |
|            |                               | N |
|            |                               | N |
|            | Surveyor Notes:               | N |
| ì          | N/A                           | N |
|            |                               | N |
| -          |                               | N |
| The second |                               | N |
| 100        | PROW/ADA:                     | N |
|            | Not Found, R304.5.1, R304.5.3 | N |
|            |                               | N |
| 100        |                               |   |
|            |                               | N |
|            |                               |   |
|            |                               |   |
|            |                               | N |
|            |                               |   |

Total Cost:

1850.00

| Field Measurements/Component Compliance |                        |       |      |                             |          |  |  |
|-----------------------------------------|------------------------|-------|------|-----------------------------|----------|--|--|
| Comp                                    | Compliance Description |       | Comp | liance Description          | ion Data |  |  |
| N/A                                     | Ramp Length (in)       | 72.0  | Yes  | Ramp Slope (%)              | 6.7      |  |  |
| No                                      | Ramp Width (in)        | 28.0  | No   | Ramp XSlope (%)             | 10.8     |  |  |
| N/A                                     | Flare Type LT          | N/A   | N/A  | Flare Type RT               | N/A      |  |  |
| N/A                                     | Flare Slope LT (%)     | N/A   | N/A  | Flare Slope RT (%)          | N/A      |  |  |
| N/A                                     | Flare Traversable LT?  | N/A   | N/A  | Flare Traversable RT?       | N/A      |  |  |
| N/A                                     | Landing Length (in)    | N/A   | N/A  | DWS Provided?               | N/A      |  |  |
| N/A                                     | Landing Width (in)     | N/A   | N/A  | DWS Contrast?               | N/A      |  |  |
| N/A                                     | Landing Slope (%)      | N/A   | N/A  | DWS Length (in)             | N/A      |  |  |
| N/A                                     | Landing X Slope (%)    | N/A   | N/A  | DWS Full Width?             | N/A      |  |  |
| N/A                                     | Landing Curb? (Y/N)    | N/A   | N/A  | DWS Offset (in)             | N/A      |  |  |
| N/A                                     | Shared Landing?        | N/A   |      |                             |          |  |  |
| N/A                                     | Gutter Ponding?        | N/A   | N/A  | Gutter Slope (%)            | N/A      |  |  |
| N/A                                     | Gutter Lip Ht (in)     | N/A   | N/A  | Gutter X Slope (%)          | N/A      |  |  |
| N/A                                     | Painted X Walk1?       | No    | N/A  | Painted X Walk2?            | N/A      |  |  |
|                                         | X Walk 1 Direction     | To NW |      | X Walk 2 Direction          | N/A      |  |  |
| N/A                                     | X Walk 1 Width (in)    | N/A   | N/A  | X Walk 2 Width (in)         | N/A      |  |  |
|                                         | X Walk 1 Slope (%)     | 7.0   |      | X Walk 2 Slope (%)          | N/A      |  |  |
|                                         | X Walk 1 X Slope (%)   | 3.0   |      | X Walk 2 X Slope (%)        | N/A      |  |  |
| N/A                                     | Ramp inside XWalk1?    | N/A   | N/A  | Ramp inside XWalk2?         | N/A      |  |  |
|                                         | Road Slope (%)         | N/A   | N/A  | Clear Space?                | N/A      |  |  |
|                                         | Road X Slope (%)       | N/A   | N/A  | Clear Space to XWalk (in)   | N/A      |  |  |
| N/A                                     | Any Obstructions?      | N/A   | N/A  | Storm Grate/Utility Hazard? | N/A      |  |  |
|                                         | Obstruction Type       |       |      | Storm Grate/Utility Type    |          |  |  |
|                                         |                        | N/A   |      |                             | N/A      |  |  |
|                                         |                        |       | Yes  | Surface Condition? (G/P)    | Good     |  |  |