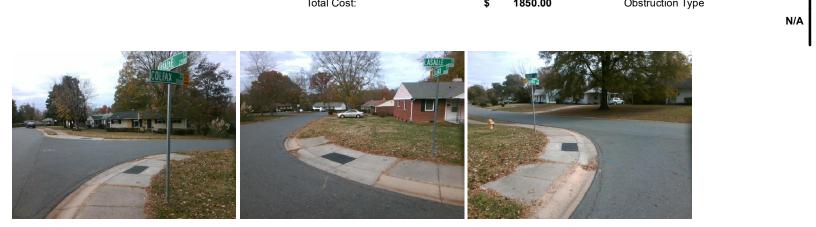

## Access Compliance Report Public Rights-of-Way (Curb Ramps)

| Intersection ID: 8558                   | Main St                             | Cross Street: LASALLE_ST     |                                               |                                         |                       | Location:                   | Ν      |                             |      |  |
|-----------------------------------------|-------------------------------------|------------------------------|-----------------------------------------------|-----------------------------------------|-----------------------|-----------------------------|--------|-----------------------------|------|--|
|                                         |                                     |                              |                                               |                                         |                       |                             |        |                             |      |  |
| ADA ID: E98F87A025A8                    | DA ID: E98F87A025A8 Ramp Type: Perp |                              | Initial Pass/Fail: Fail Overall Compliance: N |                                         |                       |                             | ICE: N | o Severity Score:           | 8.75 |  |
| Codes/Mitigation Info/Possible Solution |                                     |                              |                                               | Field Measurements/Component Compliance |                       |                             |        |                             |      |  |
|                                         | 11/                                 | Possible Solutions:          | Compliance Description                        |                                         |                       | Data Compliance Description |        |                             | Data |  |
| The Part of the second                  |                                     | Remove & Replace Entire Ramp |                                               | N/A                                     | Ramp Length (in)      | 56.0                        | Yes    | Ramp Slope (%)              | 6.6  |  |
| CARE AND TO I DI                        | 1                                   |                              |                                               | No                                      | Ramp Width (in)       | 47.0                        | Yes    | Ramp XSlope (%)             | 1.0  |  |
| Site The Martin State                   | An                                  |                              |                                               | N/A                                     | Flare Type LT         | N/A                         | N/A    | Flare Type RT               | N/A  |  |
| A A A A A                               | An and                              |                              |                                               | N/A                                     | Flare Slope LT (%)    | N/A                         | N/A    | Flare Slope RT (%)          | N/A  |  |
|                                         |                                     |                              |                                               | N/A                                     | Flare Traversable LT? | N/A                         | N/A    | Flare Traversable RT?       | N/A  |  |
|                                         |                                     |                              |                                               | N/A                                     | Landing Length (in)   | N/A                         | N/A    | DWS Provided?               | N/A  |  |
| COLFAX OF L.S                           | × ;                                 | Surveyor Notes:              |                                               | N/A                                     | Landing Width (in)    | N/A                         | N/A    | DWS Contrast?               | N/A  |  |
|                                         | R.M                                 | N/A                          |                                               | N/A                                     | Landing Slope (%)     | N/A                         | N/A    | DWS Length (in)             | N/A  |  |
|                                         | 7 10                                |                              |                                               | N/A                                     | Landing X Slope (%)   | N/A                         | N/A    | DWS Full Width?             | N/A  |  |
| A CARLEN /                              | 1 miles                             |                              |                                               | N/A                                     | Landing Curb? (Y/N)   | N/A                         | N/A    | DWS Offset (in)             | N/A  |  |
|                                         | - Prit                              |                              |                                               | N/A                                     | Shared Landing?       | N/A                         |        |                             |      |  |
|                                         | A 1784                              | PROW/ADA:                    |                                               | N/A                                     | Gutter Ponding?       | N/A                         | N/A    | Gutter Slope (%)            | N/A  |  |
|                                         |                                     | Not Found, R304.5.1          |                                               | N/A                                     | Gutter Lip Ht (in)    | N/A                         | N/A    | Gutter X Slope (%)          | N/A  |  |
|                                         |                                     |                              |                                               | N/A                                     | Painted X Walk1?      | No                          | N/A    | Painted X Walk2?            | N/A  |  |
|                                         |                                     |                              |                                               |                                         | X Walk 1 Direction    | To SW                       |        | X Walk 2 Direction          | N/A  |  |
|                                         |                                     |                              |                                               | N/A                                     | X Walk 1 Width (in)   | N/A                         | N/A    | X Walk 2 Width (in)         | N/A  |  |
| Street 1 Name                           | COLFAX ST                           | _                            |                                               |                                         | X Walk 1 Slope (%)    | 0.3                         |        | X Walk 2 Slope (%)          | N/A  |  |
| Stop Condition-Street 2                 | StopSign                            |                              |                                               |                                         | X Walk 1 X Slope (%)  | 3.5                         |        | X Walk 2 X Slope (%)        | N/A  |  |
| Street 2 Name                           | N/A                                 |                              |                                               | N/A                                     | Ramp inside XWalk1?   | N/A                         | N/A    | Ramp inside XWalk2?         | N/A  |  |
| Stop Condition-Street 1                 | N/A                                 |                              |                                               |                                         | Road Slope (%)        | N/A                         | N/A    | Clear Space?                | N/A  |  |
|                                         |                                     |                              |                                               |                                         | Road X Slope (%)      | N/A                         | N/A    | Clear Space to XWalk (in)   | N/A  |  |
|                                         |                                     |                              |                                               | N/A                                     | Any Obstructions?     | N/A                         | N/A    | Storm Grate/Utility Hazard? | N/A  |  |
|                                         |                                     | Total Cost: \$               | 1850.00                                       |                                         | Obstruction Type      |                             |        | Storm Grate/Utility Type    |      |  |
|                                         |                                     |                              |                                               |                                         |                       | N/A                         |        |                             | N/A  |  |