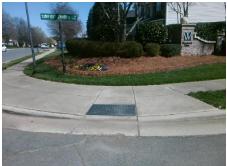

## Field Measurements/Component Compliance

SIMFIELD CHURCH RD Street 1 Name Stop Condition-Street 2 None Street 2 Name N/A Stop Condition-Street 1 N/A

Possible Solutions: Remove & Replace Entire Ramp. Surveyor Notes: N/A

PROW/ADA: Not Found, R304.5.1 Total Cost: 1850.00

| Compl | iance Description     | Data  | Compl | liance | Description             | Data |
|-------|-----------------------|-------|-------|--------|-------------------------|------|
| N/A   | Ramp Length (in)      | 48.0  | Yes   | Ramp   | Slope (%)               | 7.1  |
| No    | Ramp Width (in)       | 41.0  | Yes   | Ramp   | XSlope (%)              | 1.1  |
| N/A   | Flare Type LT         | N/A   | N/A   | Flare  | Type RT                 | N/A  |
| N/A   | Flare Slope LT (%)    | N/A   | N/A   | Flare  | Slope RT (%)            | N/A  |
| N/A   | Flare Traversable LT? | N/A   | N/A   | Flare  | Traversable RT?         | N/A  |
| N/A   | Landing Length (in)   | N/A   | N/A   | DWS    | Provided?               | N/A  |
| N/A   | Landing Width (in)    | N/A   | N/A   | DWS    | Contrast?               | N/A  |
| N/A   | Landing Slope (%)     | N/A   | N/A   | DWS    | Length (in)             | N/A  |
| N/A   | Landing X Slope (%)   | N/A   | N/A   | DWS    | Full Width?             | N/A  |
| N/A   | Landing Curb? (Y/N)   | N/A   | N/A   | DWS    | Offset (in)             | N/A  |
| N/A   | Shared Landing?       | N/A   |       |        |                         |      |
| N/A   | Gutter Ponding?       | N/A   | N/A   | Gutte  | r Slope (%)             | N/A  |
| N/A   | Gutter Lip Ht (in)    | N/A   | N/A   | Gutte  | r X Slope (%)           | N/A  |
| N/A   | Painted X Walk1?      | No    | N/A   | Paint  | ed X Walk2?             | N/A  |
|       | X Walk 1 Direction    | To SW |       | X Wa   | lk 2 Direction          | N/A  |
| N/A   | X Walk 1 Width (in)   | N/A   | N/A   | X Wa   | lk 2 Width (in)         | N/A  |
|       | X Walk 1 Slope (%)    | 0.3   |       | X Wa   | lk 2 Slope (%)          | N/A  |
|       | X Walk 1 X Slope (%)  | 0.4   |       | X Wa   | lk 2 X Slope (%)        | N/A  |
| N/A   | Ramp inside XWalk1?   | N/A   | N/A   | Ramp   | inside XWalk2?          | N/A  |
|       | Road Slope (%)        | 0.3   | N/A   | Clear  | Space?                  | N/A  |
|       | Road X Slope (%)      | 0.4   | N/A   | Clear  | Space to XWalk (in)     | N/A  |
| N/A   | Any Obstructions?     | N/A   | N/A   | Storm  | n Grate/Utility Hazard? | N/A  |
|       | Obstruction Type      |       |       | Storm  | n Grate/Utility Type    |      |
|       |                       | N/A   |       |        |                         | N/A  |
|       |                       |       | Yes   | Surfa  | ce Condition? (G/P)     | Good |