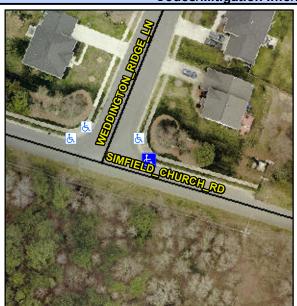

## **Access Compliance Report Public Rights-of-Way** (Curb Ramps)

Intersection ID: 29706 Main Street: SIMFIELD CHURCH RD **Cross Street: WEDDINGTON RIDGE LN** Location: Ε **ADA ID: E9902E0D2CA8** Ramp Type: Perp Initial Pass/Fail: Fail **Overall Compliance: No Severity Score:** 8.75