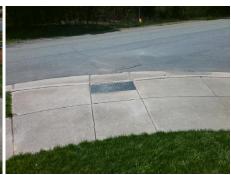

## Field Measurements/Component Compliance

SIMFIELD CHURCH RD Street 1 Name Stop Condition-Street 2 None Street 2 Name N/A Stop Condition-Street 1 N/A

Possible Solutions: Remove & Replace Entire Ramp. Surveyor Notes: N/A

PROW/ADA: Not Found, R304.5.1 Total Cost: 1850.00

| Compl | iance Description     | Data  | Compl | liance | Description             | Data |
|-------|-----------------------|-------|-------|--------|-------------------------|------|
| N/A   | Ramp Length (in)      | 48.0  | Yes   | Ramp   | Slope (%)               | 7.1  |
| No    | Ramp Width (in)       | 41.0  | Yes   | Ramp   | XSlope (%)              | 1.1  |
| N/A   | Flare Type LT         | N/A   | N/A   | Flare  | Type RT                 | N/A  |
| N/A   | Flare Slope LT (%)    | N/A   | N/A   | Flare  | Slope RT (%)            | N/A  |
| N/A   | Flare Traversable LT? | N/A   | N/A   | Flare  | Traversable RT?         | N/A  |
| N/A   | Landing Length (in)   | N/A   | N/A   | DWS    | Provided?               | N/A  |
| N/A   | Landing Width (in)    | N/A   | N/A   | DWS    | Contrast?               | N/A  |
| N/A   | Landing Slope (%)     | N/A   | N/A   | DWS    | Length (in)             | N/A  |
| N/A   | Landing X Slope (%)   | N/A   | N/A   | DWS    | Full Width?             | N/A  |
| N/A   | Landing Curb? (Y/N)   | N/A   | N/A   | DWS    | Offset (in)             | N/A  |
| N/A   | Shared Landing?       | N/A   |       |        |                         |      |
| N/A   | Gutter Ponding?       | N/A   | N/A   | Gutte  | r Slope (%)             | N/A  |
| N/A   | Gutter Lip Ht (in)    | N/A   | N/A   | Gutte  | r X Slope (%)           | N/A  |
| N/A   | Painted X Walk1?      | No    | N/A   | Paint  | ed X Walk2?             | N/A  |
|       | X Walk 1 Direction    | To SW |       | X Wa   | lk 2 Direction          | N/A  |
| N/A   | X Walk 1 Width (in)   | N/A   | N/A   | X Wa   | lk 2 Width (in)         | N/A  |
|       | X Walk 1 Slope (%)    | 0.3   |       | X Wa   | lk 2 Slope (%)          | N/A  |
|       | X Walk 1 X Slope (%)  | 0.4   |       | X Wa   | lk 2 X Slope (%)        | N/A  |
| N/A   | Ramp inside XWalk1?   | N/A   | N/A   | Ramp   | inside XWalk2?          | N/A  |
|       | Road Slope (%)        | 0.3   | N/A   | Clear  | Space?                  | N/A  |
|       | Road X Slope (%)      | 0.4   | N/A   | Clear  | Space to XWalk (in)     | N/A  |
| N/A   | Any Obstructions?     | N/A   | N/A   | Storm  | n Grate/Utility Hazard? | N/A  |
|       | Obstruction Type      |       |       | Storm  | n Grate/Utility Type    |      |
|       |                       | N/A   |       |        |                         | N/A  |
|       |                       |       | Yes   | Surfa  | ce Condition? (G/P)     | Good |