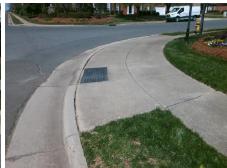

## Field Measurements/Component Compliance

SIMFIELD CHURCH RD Street 1 Name Stop Condition-Street 2 None Street 2 Name N/A Stop Condition-Street 1 N/A

Possible Solutions: Remove & Replace Entire Ramp. Surveyor Notes: N/A

PROW/ADA: Not Found, R304.5.1 Total Cost: 1850.00

| Compl | iance Description     | Data  | Compl | liance | Description             | Data |
|-------|-----------------------|-------|-------|--------|-------------------------|------|
| N/A   | Ramp Length (in)      | 48.0  | Yes   | Ramp   | Slope (%)               | 7.1  |
| No    | Ramp Width (in)       | 41.0  | Yes   | Ramp   | XSlope (%)              | 1.1  |
| N/A   | Flare Type LT         | N/A   | N/A   | Flare  | Type RT                 | N/A  |
| N/A   | Flare Slope LT (%)    | N/A   | N/A   | Flare  | Slope RT (%)            | N/A  |
| N/A   | Flare Traversable LT? | N/A   | N/A   | Flare  | Traversable RT?         | N/A  |
| N/A   | Landing Length (in)   | N/A   | N/A   | DWS    | Provided?               | N/A  |
| N/A   | Landing Width (in)    | N/A   | N/A   | DWS    | Contrast?               | N/A  |
| N/A   | Landing Slope (%)     | N/A   | N/A   | DWS    | Length (in)             | N/A  |
| N/A   | Landing X Slope (%)   | N/A   | N/A   | DWS    | Full Width?             | N/A  |
| N/A   | Landing Curb? (Y/N)   | N/A   | N/A   | DWS    | Offset (in)             | N/A  |
| N/A   | Shared Landing?       | N/A   |       |        |                         |      |
| N/A   | Gutter Ponding?       | N/A   | N/A   | Gutte  | r Slope (%)             | N/A  |
| N/A   | Gutter Lip Ht (in)    | N/A   | N/A   | Gutte  | r X Slope (%)           | N/A  |
| N/A   | Painted X Walk1?      | No    | N/A   | Paint  | ed X Walk2?             | N/A  |
|       | X Walk 1 Direction    | To SW |       | X Wa   | lk 2 Direction          | N/A  |
| N/A   | X Walk 1 Width (in)   | N/A   | N/A   | X Wa   | lk 2 Width (in)         | N/A  |
|       | X Walk 1 Slope (%)    | 0.3   |       | X Wa   | lk 2 Slope (%)          | N/A  |
|       | X Walk 1 X Slope (%)  | 0.4   |       | X Wa   | lk 2 X Slope (%)        | N/A  |
| N/A   | Ramp inside XWalk1?   | N/A   | N/A   | Ramp   | inside XWalk2?          | N/A  |
|       | Road Slope (%)        | 0.3   | N/A   | Clear  | Space?                  | N/A  |
|       | Road X Slope (%)      | 0.4   | N/A   | Clear  | Space to XWalk (in)     | N/A  |
| N/A   | Any Obstructions?     | N/A   | N/A   | Storm  | n Grate/Utility Hazard? | N/A  |
|       | Obstruction Type      |       |       | Storm  | n Grate/Utility Type    |      |
|       |                       | N/A   |       |        |                         | N/A  |
|       |                       |       | Yes   | Surfa  | ce Condition? (G/P)     | Good |