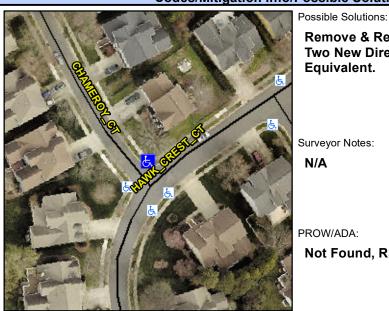

Intersection ID: 24090 Main Street: CHAMEROY CT Cross Street: HAWK CREST CT Location: N **Overall Compliance: No Severity Score:** 25 **ADA ID: E993F3296FDA** Ramp Type: PerpDiag Initial Pass/Fail: Fail

**CHAMEROY CT** StopSign **HAWK CREST CT** None

> Total Cost: 3200.00

Not Found, R304.2.2, R304.5.3

Remove & Replace Curb Ramp With Two New Directional Ramps or

Compliance Description N/A Ramp Length (in) Yes Ramp Width (in) N/A Flare Type LT N/A Flare Slope LT (%) N/A Flare Traversable LT? N/A Landing Length (in) N/A Landing Width (in) N/A Landing Slope (%) N/A Landing X Slope (%) N/A Landing Curb? (Y/N) N/A Shared Landing? N/A **Gutter Ponding?** N/A Gutter Lip Ht (in) N/A Painted X Walk1? X Walk 1 Direction N/A X Walk 1 Width (in) X Walk 1 Slope (%)