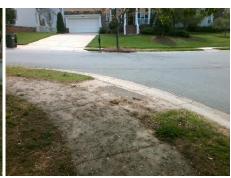

Intersection ID: 24090 Main Street: CHAMEROY CT Cross Street: HAWK CREST CT Location: N **Overall Compliance: No Severity Score:** 25 **ADA ID: E993F3296FDA** Ramp Type: PerpDiag Initial Pass/Fail: Fail

**CHAMEROY CT** StopSign **HAWK CREST CT** None

> Total Cost: 3200.00

Not Found, R304.2.2, R304.5.3

Remove & Replace Curb Ramp With Two New Directional Ramps or

Compliance Description N/A Ramp Length (in) Yes Ramp Width (in) N/A Flare Type LT N/A Flare Slope LT (%) N/A Flare Traversable LT? N/A Landing Length (in) N/A Landing Width (in) N/A Landing Slope (%) N/A Landing X Slope (%) N/A Landing Curb? (Y/N) N/A Shared Landing? N/A **Gutter Ponding?** N/A Gutter Lip Ht (in) N/A Painted X Walk1? X Walk 1 Direction N/A X Walk 1 Width (in) X Walk 1 Slope (%)