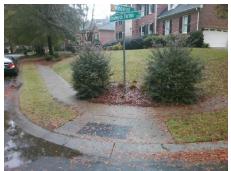

## Field Measurements/Component Compliance

Street 1 Name
Stop Condition-Street 2
Street 2 Name
Stop Condition-Street 1

CHADWYCKFARMS DR StopSign WINDYRUSH RD None Possible Solutions:

Remove & Replace Curb Ramp With
Two New Directional Ramps or
Equivalent.

Surveyor Notes:
N/A

PROW/ADA:
Not Found, R304.2.2, R304.5.3

Total Cost: \$ 3200.00

Compliance Description Data Compliance Description Data No N/A Ramp Length (in) 50.0 Ramp Slope (%) 9.8 No Ramp XSlope (%) Yes Ramp Width (in) 48.0 4.6 N/A N/A Flare Type LT N/A Flare Type RT N/A N/A N/A Flare Slope RT (%) N/A Flare Slope LT (%) N/A N/A Flare Traversable LT? N/A N/A Flare Traversable RT? N/A N/A N/A N/A DWS Provided? N/A Landing Length (in) N/A Landing Width (in) N/A N/A **DWS Contrast?** N/A N/A N/A N/A Landing Slope (%) DWS Length (in) N/A N/A Landing X Slope (%) N/A N/A DWS Full Width? N/A N/A Landing Curb? (Y/N) N/A N/A DWS Offset (in) N/A N/A N/A Shared Landing? N/A **Gutter Ponding?** N/A N/A Gutter Slope (%) N/A N/A Gutter Lip Ht (in) N/A N/A Gutter X Slope (%) N/A N/A Painted X Walk1? No N/A Painted X Walk2? No X Walk 1 Direction To SW X Walk 2 Direction To SE N/A N/A X Walk 1 Width (in) X Walk 2 Width (in) N/A X Walk 1 Slope (%) 0.6 X Walk 2 Slope (%) 3.7 X Walk 1 X Slope (%) 0.4 X Walk 2 X Slope (%) 3.2 N/A N/A N/A Ramp inside XWalk2? N/A Ramp inside XWalk1? Road Slope (%) 2.7 N/A Clear Space? N/A N/A Road X Slope (%) 0.2 Clear Space to XWalk (in) N/A N/A N/A N/A Any Obstructions? Storm Grate/Utility Hazard? N/A **Obstruction Type** Storm Grate/Utility Type N/A N/A Yes Surface Condition? (G/P) Good