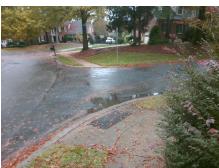

## Field Measurements/Component Compliance

Street 1 Name
Stop Condition-Street 2
Street 2 Name
Stop Condition-Street 1

CHADWYCKFARMS DR StopSign WINDYRUSH RD None Possible Solutions:

Remove & Replace Curb Ramp With
Two New Directional Ramps or
Equivalent.

Surveyor Notes:
N/A

PROW/ADA:
Not Found, R304.2.2, R304.5.3

Total Cost: \$ 3200.00

Compliance Description Data Compliance Description Data No N/A Ramp Length (in) 50.0 Ramp Slope (%) 9.8 No Ramp XSlope (%) Yes Ramp Width (in) 48.0 4.6 N/A N/A Flare Type LT N/A Flare Type RT N/A N/A N/A Flare Slope RT (%) N/A Flare Slope LT (%) N/A N/A Flare Traversable LT? N/A N/A Flare Traversable RT? N/A N/A N/A N/A DWS Provided? N/A Landing Length (in) N/A Landing Width (in) N/A N/A **DWS Contrast?** N/A N/A N/A N/A Landing Slope (%) DWS Length (in) N/A N/A Landing X Slope (%) N/A N/A DWS Full Width? N/A N/A Landing Curb? (Y/N) N/A N/A DWS Offset (in) N/A N/A N/A Shared Landing? N/A **Gutter Ponding?** N/A N/A Gutter Slope (%) N/A N/A Gutter Lip Ht (in) N/A N/A Gutter X Slope (%) N/A N/A Painted X Walk1? No N/A Painted X Walk2? No X Walk 1 Direction To SW X Walk 2 Direction To SE N/A N/A X Walk 1 Width (in) X Walk 2 Width (in) N/A X Walk 1 Slope (%) 0.6 X Walk 2 Slope (%) 3.7 X Walk 1 X Slope (%) 0.4 X Walk 2 X Slope (%) 3.2 N/A N/A N/A Ramp inside XWalk2? N/A Ramp inside XWalk1? Road Slope (%) 2.7 N/A Clear Space? N/A N/A Road X Slope (%) 0.2 Clear Space to XWalk (in) N/A N/A N/A N/A Any Obstructions? Storm Grate/Utility Hazard? N/A **Obstruction Type** Storm Grate/Utility Type N/A N/A Yes Surface Condition? (G/P) Good