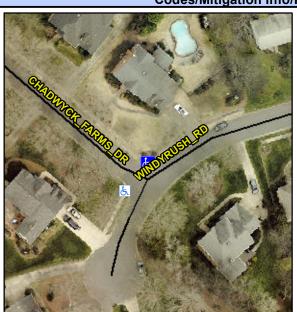

## Access Compliance Report Public Rights-of-Way (Curb Ramps)

Intersection ID: 24426 Main Street: CHADWYCK\_FARMS\_DR Cross Street: WINDYRUSH\_RD Location: N

ADA ID: E9946C44926A Ramp Type: PerpDiag Initial Pass/Fail: Fail Overall Compliance: No Severity Score: 13.75