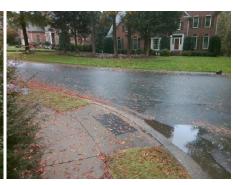

## Field Measurements/Component Compliance

Street 1 Name
Stop Condition-Street 2
Street 2 Name
Stop Condition-Street 1

CHADWYCKFARMS DR StopSign WINDYRUSH RD None Possible Solutions:

Remove & Replace Curb Ramp With
Two New Directional Ramps or
Equivalent.

Surveyor Notes:
N/A

PROW/ADA:
Not Found, R304.2.2, R304.5.3

Total Cost: \$ 3200.00

Compliance Description Data Compliance Description Data No N/A Ramp Length (in) 50.0 Ramp Slope (%) 9.8 No Ramp XSlope (%) Yes Ramp Width (in) 48.0 4.6 N/A N/A Flare Type LT N/A Flare Type RT N/A N/A N/A Flare Slope RT (%) N/A Flare Slope LT (%) N/A N/A Flare Traversable LT? N/A N/A Flare Traversable RT? N/A N/A N/A N/A DWS Provided? N/A Landing Length (in) N/A Landing Width (in) N/A N/A **DWS Contrast?** N/A N/A N/A N/A Landing Slope (%) DWS Length (in) N/A N/A Landing X Slope (%) N/A N/A DWS Full Width? N/A N/A Landing Curb? (Y/N) N/A N/A DWS Offset (in) N/A N/A N/A Shared Landing? N/A **Gutter Ponding?** N/A N/A Gutter Slope (%) N/A N/A Gutter Lip Ht (in) N/A N/A Gutter X Slope (%) N/A N/A Painted X Walk1? No N/A Painted X Walk2? No X Walk 1 Direction To SW X Walk 2 Direction To SE N/A N/A X Walk 1 Width (in) X Walk 2 Width (in) N/A X Walk 1 Slope (%) 0.6 X Walk 2 Slope (%) 3.7 X Walk 1 X Slope (%) 0.4 X Walk 2 X Slope (%) 3.2 N/A N/A N/A Ramp inside XWalk2? N/A Ramp inside XWalk1? Road Slope (%) 2.7 N/A Clear Space? N/A N/A Road X Slope (%) 0.2 Clear Space to XWalk (in) N/A N/A N/A N/A Any Obstructions? Storm Grate/Utility Hazard? N/A **Obstruction Type** Storm Grate/Utility Type N/A N/A Yes Surface Condition? (G/P) Good