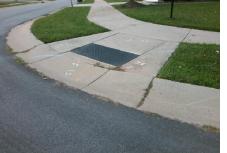

## Access Compliance Report Public Rights-of-Way (Curb Ramps)

| Intersection ID: 49397                  | Main Street: HEREFORD_ST |                                                              |        | Street:                                       | DAMASCUS_ST           | Location:   | NW                 |                             |      |
|-----------------------------------------|--------------------------|--------------------------------------------------------------|--------|-----------------------------------------------|-----------------------|-------------|--------------------|-----------------------------|------|
| ADA ID: E9983FFBCD2D                    | Ramp Type: PerpDiag      |                                                              |        | nitial Pass/Fail: Fail Overall Compliance: No |                       |             |                    | o Severity Score:           | 12.5 |
| Codes/Mitigation Info/Possible Solution |                          |                                                              |        | Field Measurements/Component Compliance       |                       |             |                    |                             |      |
|                                         |                          | Possible Solutions:                                          |        |                                               |                       |             | liance Description | Data                        |      |
|                                         |                          |                                                              | lith   | N/A                                           | Ramp Length (in)      | 72.0        | Yes                | Ramp Slope (%)              | 5.4  |
|                                         |                          | Remove & Replace Curb Ramp V<br>Two New Directional Ramps or | VILII  | Yes                                           | Ramp Width (in)       | 48.0        | No                 | Ramp XSlope (%)             | 6.4  |
|                                         |                          | Equivalent.                                                  |        | N/A                                           | Flare Type LT         | 40.0<br>N/A | N/A                | Flare Type RT               | N/A  |
|                                         |                          | -4                                                           |        | N/A                                           | Flare Slope LT (%)    |             | N/A                | Flare Slope RT (%)          | N/A  |
|                                         |                          |                                                              |        |                                               | ,                     |             | N/A                | Flare Traversable RT?       |      |
|                                         |                          |                                                              |        | N/A                                           | Flare Traversable LT? | N/A         |                    |                             | N/A  |
|                                         |                          |                                                              |        | N/A                                           | Landing Length (in)   | N/A         |                    | DWS Provided?               | N/A  |
| DAMASCUS ST                             |                          | Surveyor Notes:                                              |        | N/A                                           | Landing Width (in)    | N/A         | N/A                | DWS Contrast?               | N/A  |
|                                         |                          | N/A                                                          |        | N/A                                           | Landing Slope (%)     | N/A         | N/A                | DWS Length (in)             | N/A  |
|                                         |                          |                                                              |        | N/A                                           | Landing X Slope (%)   | N/A         | N/A                | DWS Full Width?             | N/A  |
| 6                                       |                          |                                                              |        | N/A                                           | Landing Curb? (Y/N)   | N/A         | N/A                | DWS Offset (in)             | N/A  |
|                                         |                          | 1                                                            |        | N/A                                           | Shared Landing?       | N/A         |                    |                             |      |
|                                         |                          | PROW/ADA:                                                    |        | N/A                                           | Gutter Ponding?       | N/A         | N/A                | Gutter Slope (%)            | N/A  |
|                                         |                          | Not Found, R304.5.3                                          |        | N/A                                           | Gutter Lip Ht (in)    | N/A         | N/A                | Gutter X Slope (%)          | N/A  |
|                                         | i and                    |                                                              |        | N/A                                           | Painted X Walk1?      | No          | N/A                | Painted X Walk2?            | No   |
|                                         |                          |                                                              |        |                                               | X Walk 1 Direction    | To S        |                    | X Walk 2 Direction          | To E |
|                                         |                          |                                                              |        | N/A                                           | X Walk 1 Width (in)   | N/A         | N/A                | X Walk 2 Width (in)         | N/A  |
| Street 1 Name                           | DAMASCUS ST              | -                                                            |        |                                               | X Walk 1 Slope (%)    | 2.3         |                    | X Walk 2 Slope (%)          | 0.7  |
| Stop Condition-Street 2                 | StopSign                 |                                                              |        |                                               | X Walk 1 X Slope (%)  | 0.5         |                    | X Walk 2 X Slope (%)        | 3.8  |
| Street 2 Name                           | HEREFORD ST              |                                                              |        | N/A                                           | Ramp inside XWalk1?   | N/A         | N/A                | Ramp inside XWalk2?         | N/A  |
| Stop Condition-Street 1                 | None                     |                                                              |        |                                               | Road Slope (%)        | 4.4         | N/A                | Clear Space?                | N/A  |
| ,                                       |                          |                                                              |        |                                               | Road X Slope (%)      | 2.5         | N/A                | Clear Space to XWalk (in)   | N/A  |
|                                         |                          |                                                              |        | N/A                                           | Any Obstructions?     | N/A         | N/A                | Storm Grate/Utility Hazard? | N/A  |
|                                         |                          | Total Cost: \$ 3                                             | 200.00 | 104                                           | Obstruction Type      | 104         |                    | Storm Grate/Utility Type    | 1975 |
|                                         |                          | 10tai 00st. 9 3                                              | 200.00 |                                               |                       | N/A         |                    | Storm Grate/Otility Type    | N/A  |
|                                         |                          |                                                              |        |                                               |                       | N/A         |                    |                             | IN/A |