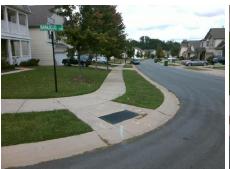

## Access Compliance Report Public Rights-of-Way (Curb Ramps)

| Intersection ID: 49397                  | Main Street: HEREFORD_ST |                                                              |        | Street:                                       | DAMASCUS_ST           | Location:   | NW                 |                             |      |
|-----------------------------------------|--------------------------|--------------------------------------------------------------|--------|-----------------------------------------------|-----------------------|-------------|--------------------|-----------------------------|------|
| ADA ID: E9983FFBCD2D                    | Ramp Type: PerpDiag      |                                                              |        | nitial Pass/Fail: Fail Overall Compliance: No |                       |             |                    | o Severity Score:           | 12.5 |
| Codes/Mitigation Info/Possible Solution |                          |                                                              |        | Field Measurements/Component Compliance       |                       |             |                    |                             |      |
|                                         |                          | Possible Solutions:                                          |        |                                               |                       |             | liance Description | Data                        |      |
|                                         |                          |                                                              | lith   | N/A                                           | Ramp Length (in)      | 72.0        | Yes                | Ramp Slope (%)              | 5.4  |
|                                         |                          | Remove & Replace Curb Ramp V<br>Two New Directional Ramps or | VILII  | Yes                                           | Ramp Width (in)       | 48.0        | No                 | Ramp XSlope (%)             | 6.4  |
|                                         |                          | Equivalent.                                                  |        | N/A                                           | Flare Type LT         | 40.0<br>N/A | N/A                | Flare Type RT               | N/A  |
|                                         |                          | -4                                                           |        | N/A                                           | Flare Slope LT (%)    |             | N/A                | Flare Slope RT (%)          | N/A  |
|                                         |                          |                                                              |        |                                               | ,                     |             | N/A                | Flare Traversable RT?       |      |
|                                         |                          |                                                              |        | N/A                                           | Flare Traversable LT? | N/A         |                    |                             | N/A  |
|                                         |                          |                                                              |        | N/A                                           | Landing Length (in)   | N/A         |                    | DWS Provided?               | N/A  |
| DAMASCUS ST                             |                          | Surveyor Notes:                                              |        | N/A                                           | Landing Width (in)    | N/A         | N/A                | DWS Contrast?               | N/A  |
|                                         |                          | N/A                                                          |        | N/A                                           | Landing Slope (%)     | N/A         | N/A                | DWS Length (in)             | N/A  |
|                                         |                          |                                                              |        | N/A                                           | Landing X Slope (%)   | N/A         | N/A                | DWS Full Width?             | N/A  |
| 6                                       |                          |                                                              |        | N/A                                           | Landing Curb? (Y/N)   | N/A         | N/A                | DWS Offset (in)             | N/A  |
|                                         |                          | 1                                                            |        | N/A                                           | Shared Landing?       | N/A         |                    |                             |      |
|                                         |                          | PROW/ADA:                                                    |        | N/A                                           | Gutter Ponding?       | N/A         | N/A                | Gutter Slope (%)            | N/A  |
|                                         |                          | Not Found, R304.5.3                                          |        | N/A                                           | Gutter Lip Ht (in)    | N/A         | N/A                | Gutter X Slope (%)          | N/A  |
|                                         | i and                    |                                                              |        | N/A                                           | Painted X Walk1?      | No          | N/A                | Painted X Walk2?            | No   |
|                                         |                          |                                                              |        |                                               | X Walk 1 Direction    | To S        |                    | X Walk 2 Direction          | To E |
|                                         |                          |                                                              |        | N/A                                           | X Walk 1 Width (in)   | N/A         | N/A                | X Walk 2 Width (in)         | N/A  |
| Street 1 Name                           | DAMASCUS ST              | -                                                            |        |                                               | X Walk 1 Slope (%)    | 2.3         |                    | X Walk 2 Slope (%)          | 0.7  |
| Stop Condition-Street 2                 | StopSign                 |                                                              |        |                                               | X Walk 1 X Slope (%)  | 0.5         |                    | X Walk 2 X Slope (%)        | 3.8  |
| Street 2 Name                           | HEREFORD ST              |                                                              |        | N/A                                           | Ramp inside XWalk1?   | N/A         | N/A                | Ramp inside XWalk2?         | N/A  |
| Stop Condition-Street 1                 | None                     |                                                              |        |                                               | Road Slope (%)        | 4.4         | N/A                | Clear Space?                | N/A  |
| ,                                       |                          |                                                              |        |                                               | Road X Slope (%)      | 2.5         | N/A                | Clear Space to XWalk (in)   | N/A  |
|                                         |                          |                                                              |        | N/A                                           | Any Obstructions?     | N/A         | N/A                | Storm Grate/Utility Hazard? | N/A  |
|                                         |                          | Total Cost: \$ 3                                             | 200.00 | 104                                           | Obstruction Type      | 104         |                    | Storm Grate/Utility Type    | 1975 |
|                                         |                          | 10tai 00st. 9 3                                              | 200.00 |                                               |                       | N/A         |                    | Storm Grate/Otility Type    | N/A  |
|                                         |                          |                                                              |        |                                               |                       | N/A         |                    |                             | IN/A |