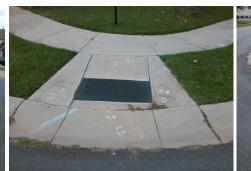

## Access Compliance Report Public Rights-of-Way (Curb Ramps)

| Intersection ID: 49397                  | Main Street: HEREFORD_ST |                                                              |        | Street:                                       | DAMASCUS_ST           | Location:   | NW                 |                             |      |
|-----------------------------------------|--------------------------|--------------------------------------------------------------|--------|-----------------------------------------------|-----------------------|-------------|--------------------|-----------------------------|------|
| ADA ID: E9983FFBCD2D                    | Ramp Type: PerpDiag      |                                                              |        | nitial Pass/Fail: Fail Overall Compliance: No |                       |             |                    | o Severity Score:           | 12.5 |
| Codes/Mitigation Info/Possible Solution |                          |                                                              |        | Field Measurements/Component Compliance       |                       |             |                    |                             |      |
|                                         |                          | Possible Solutions:                                          |        |                                               |                       |             | liance Description | Data                        |      |
|                                         |                          |                                                              | lith   | N/A                                           | Ramp Length (in)      | 72.0        | Yes                | Ramp Slope (%)              | 5.4  |
|                                         |                          | Remove & Replace Curb Ramp V<br>Two New Directional Ramps or | VILII  | Yes                                           | Ramp Width (in)       | 48.0        | No                 | Ramp XSlope (%)             | 6.4  |
|                                         |                          | Equivalent.                                                  |        | N/A                                           | Flare Type LT         | 40.0<br>N/A | N/A                | Flare Type RT               | N/A  |
|                                         |                          | -4                                                           |        | N/A                                           | Flare Slope LT (%)    |             | N/A                | Flare Slope RT (%)          | N/A  |
|                                         |                          |                                                              |        |                                               | ,                     |             | N/A                | Flare Traversable RT?       |      |
|                                         |                          |                                                              |        | N/A                                           | Flare Traversable LT? | N/A         |                    |                             | N/A  |
|                                         |                          |                                                              |        | N/A                                           | Landing Length (in)   | N/A         |                    | DWS Provided?               | N/A  |
| DAMASCUS ST                             |                          | Surveyor Notes:                                              |        | N/A                                           | Landing Width (in)    | N/A         | N/A                | DWS Contrast?               | N/A  |
|                                         |                          | N/A                                                          |        | N/A                                           | Landing Slope (%)     | N/A         | N/A                | DWS Length (in)             | N/A  |
|                                         |                          |                                                              |        | N/A                                           | Landing X Slope (%)   | N/A         | N/A                | DWS Full Width?             | N/A  |
| 6                                       |                          |                                                              |        | N/A                                           | Landing Curb? (Y/N)   | N/A         | N/A                | DWS Offset (in)             | N/A  |
|                                         |                          | 1                                                            |        | N/A                                           | Shared Landing?       | N/A         |                    |                             |      |
|                                         |                          | PROW/ADA:                                                    |        | N/A                                           | Gutter Ponding?       | N/A         | N/A                | Gutter Slope (%)            | N/A  |
|                                         |                          | Not Found, R304.5.3                                          |        | N/A                                           | Gutter Lip Ht (in)    | N/A         | N/A                | Gutter X Slope (%)          | N/A  |
|                                         | i and                    |                                                              |        | N/A                                           | Painted X Walk1?      | No          | N/A                | Painted X Walk2?            | No   |
|                                         |                          |                                                              |        |                                               | X Walk 1 Direction    | To S        |                    | X Walk 2 Direction          | To E |
|                                         |                          |                                                              |        | N/A                                           | X Walk 1 Width (in)   | N/A         | N/A                | X Walk 2 Width (in)         | N/A  |
| Street 1 Name                           | DAMASCUS ST              | -                                                            |        |                                               | X Walk 1 Slope (%)    | 2.3         |                    | X Walk 2 Slope (%)          | 0.7  |
| Stop Condition-Street 2                 | StopSign                 |                                                              |        |                                               | X Walk 1 X Slope (%)  | 0.5         |                    | X Walk 2 X Slope (%)        | 3.8  |
| Street 2 Name                           | HEREFORD ST              |                                                              |        | N/A                                           | Ramp inside XWalk1?   | N/A         | N/A                | Ramp inside XWalk2?         | N/A  |
| Stop Condition-Street 1                 | None                     |                                                              |        |                                               | Road Slope (%)        | 4.4         | N/A                | Clear Space?                | N/A  |
| ,                                       |                          |                                                              |        |                                               | Road X Slope (%)      | 2.5         | N/A                | Clear Space to XWalk (in)   | N/A  |
|                                         |                          |                                                              |        | N/A                                           | Any Obstructions?     | N/A         | N/A                | Storm Grate/Utility Hazard? | N/A  |
|                                         |                          | Total Cost: \$ 3                                             | 200.00 | 104                                           | Obstruction Type      | 104         |                    | Storm Grate/Utility Type    | 1975 |
|                                         |                          | 10tai 00st. 9 3                                              | 200.00 |                                               |                       | N/A         |                    | Storm Grate/Otility Type    | N/A  |
|                                         |                          |                                                              |        |                                               |                       | N/A         |                    |                             | IN/A |