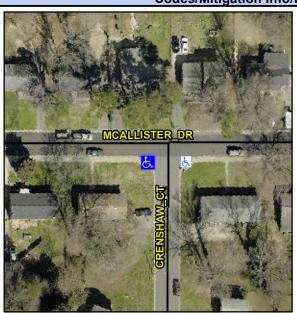

## **Access Compliance Report Public Rights-of-Way** (Curb Ramps)

Data

9.2

10.2

N/A

Good

Main Street: MCALLISTER DR **Cross Street: CRENSHAW CT** Location: Intersection ID: 6996 SW Ramp Type: Perp Initial Pass/Fail: Fail **Overall Compliance: No** ADA ID: E99FA0CBD804 Severity Score: 46.25

N/A

N/A

N/A

N/A

| Street 1 Name           | CRENSHAW CT |
|-------------------------|-------------|
| Stop Condition-Street 2 | StopSign    |
| Street 2 Name           | N/A         |
| Stop Condition-Street 1 | N/A         |