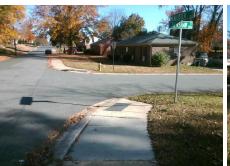

## **Access Compliance Report Public Rights-of-Way** (Curb Ramps)

Data

9.2

10.2

N/A

Good

Main Street: MCALLISTER DR **Cross Street: CRENSHAW CT** Location: Intersection ID: 6996 SW Ramp Type: Perp Initial Pass/Fail: Fail **Overall Compliance: No** ADA ID: E99FA0CBD804 Severity Score: 46.25

Possible Solutions: Remove & Replace Entire Ramp.

|                     |             | N/A | Landing Length (in)  |
|---------------------|-------------|-----|----------------------|
| Surveyor Notes:     |             | N/A | Landing Width (in)   |
| N/A                 |             | N/A | Landing Slope (%)    |
|                     |             | N/A | Landing X Slope (%)  |
|                     |             | N/A | Landing Curb? (Y/N)  |
|                     |             | N/A | Shared Landing?      |
| PROW/ADA:           |             | N/A | Gutter Ponding?      |
| Not Found, R304.5.1 | , R304.2.2, | N/A | Gutter Lip Ht (in)   |
| R304.5.3            |             | N/A | Painted X Walk1?     |
|                     |             |     | X Walk 1 Direction   |
|                     |             | N/A | X Walk 1 Width (in)  |
|                     |             |     | X Walk 1 Slope (%)   |
|                     |             |     | X Walk 1 X Slope (%) |
|                     |             | N/A | Ramp inside XWalk1?  |
|                     |             |     | Road Slope (%)       |
|                     |             |     | Road X Slope (%)     |
|                     |             | N/A | Any Obstructions?    |
| Total Cost:         | \$ 1850.00  | )   | Obstruction Type     |
|                     |             |     |                      |
|                     |             |     |                      |