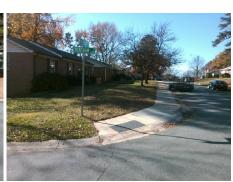

## **Access Compliance Report Public Rights-of-Way** (Curb Ramps)

Data

9.2

10.2

N/A

Good

Main Street: MCALLISTER DR **Cross Street: CRENSHAW CT** Location: Intersection ID: 6996 SW Ramp Type: Perp Initial Pass/Fail: Fail **Overall Compliance: No** ADA ID: E99FA0CBD804 Severity Score: 46.25

Possible Solutions: Remove & Replace Entire Ramp.

|                     |             | N/A | Landing Length (in)  |
|---------------------|-------------|-----|----------------------|
| Surveyor Notes:     |             | N/A | Landing Width (in)   |
| N/A                 |             | N/A | Landing Slope (%)    |
|                     |             | N/A | Landing X Slope (%)  |
|                     |             | N/A | Landing Curb? (Y/N)  |
|                     |             | N/A | Shared Landing?      |
| PROW/ADA:           |             | N/A | Gutter Ponding?      |
| Not Found, R304.5.1 | , R304.2.2, | N/A | Gutter Lip Ht (in)   |
| R304.5.3            |             | N/A | Painted X Walk1?     |
|                     |             |     | X Walk 1 Direction   |
|                     |             | N/A | X Walk 1 Width (in)  |
|                     |             |     | X Walk 1 Slope (%)   |
|                     |             |     | X Walk 1 X Slope (%) |
|                     |             | N/A | Ramp inside XWalk1?  |
|                     |             |     | Road Slope (%)       |
|                     |             |     | Road X Slope (%)     |
|                     |             | N/A | Any Obstructions?    |
| Total Cost:         | \$ 1850.00  | )   | Obstruction Type     |
|                     |             |     |                      |
|                     |             |     |                      |