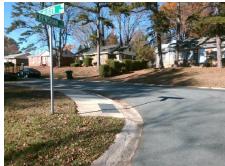

## **Access Compliance Report Public Rights-of-Way** (Curb Ramps)

Data

9.2

10.2

N/A

Good

Main Street: MCALLISTER DR **Cross Street: CRENSHAW CT** Location: Intersection ID: 6996 SW Ramp Type: Perp Initial Pass/Fail: Fail **Overall Compliance: No** ADA ID: E99FA0CBD804 Severity Score: 46.25

Possible Solutions: Remove & Replace Entire Ramp.

|                     |             | N/A | Landing Length (in)  |
|---------------------|-------------|-----|----------------------|
| Surveyor Notes:     |             | N/A | Landing Width (in)   |
| N/A                 |             | N/A | Landing Slope (%)    |
|                     |             | N/A | Landing X Slope (%)  |
|                     |             | N/A | Landing Curb? (Y/N)  |
|                     |             | N/A | Shared Landing?      |
| PROW/ADA:           |             | N/A | Gutter Ponding?      |
| Not Found, R304.5.1 | , R304.2.2, | N/A | Gutter Lip Ht (in)   |
| R304.5.3            |             | N/A | Painted X Walk1?     |
|                     |             |     | X Walk 1 Direction   |
|                     |             | N/A | X Walk 1 Width (in)  |
|                     |             |     | X Walk 1 Slope (%)   |
|                     |             |     | X Walk 1 X Slope (%) |
|                     |             | N/A | Ramp inside XWalk1?  |
|                     |             |     | Road Slope (%)       |
|                     |             |     | Road X Slope (%)     |
|                     |             | N/A | Any Obstructions?    |
| Total Cost:         | \$ 1850.00  | )   | Obstruction Type     |
|                     |             |     |                      |
|                     |             |     |                      |