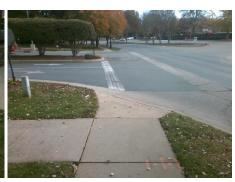

Surveyor Notes:

N/A

PROW/ADA:

Not Found, R304.2.2

Total Cost: \$ 3200.00

| r leid Measurements/Component Compnance |                       |       |      |                             |       |
|-----------------------------------------|-----------------------|-------|------|-----------------------------|-------|
| Compliance Description                  |                       | Data  | Comp | oliance Description         | Data  |
| N/A                                     | Ramp Length (in)      | 49.0  | No   | Ramp Slope (%)              | 18.0  |
| Yes                                     | Ramp Width (in)       | 48.0  | Yes  | Ramp XSlope (%)             | 1.0   |
| N/A                                     | Flare Type LT         | N/A   | N/A  | Flare Type RT               | N/A   |
| N/A                                     | Flare Slope LT (%)    | N/A   | N/A  | Flare Slope RT (%)          | N/A   |
| N/A                                     | Flare Traversable LT? | N/A   | N/A  | Flare Traversable RT?       | N/A   |
| N/A                                     | Landing Length (in)   | N/A   | N/A  | DWS Provided?               | N/A   |
| N/A                                     | Landing Width (in)    | N/A   | N/A  | DWS Contrast?               | N/A   |
| N/A                                     | Landing Slope (%)     | N/A   | N/A  | DWS Length (in)             | N/A   |
| N/A                                     | Landing X Slope (%)   | N/A   | N/A  | DWS Full Width?             | N/A   |
| N/A                                     | Landing Curb? (Y/N)   | N/A   | N/A  | DWS Offset (in)             | N/A   |
| N/A                                     | Shared Landing?       | N/A   |      |                             |       |
| N/A                                     | Gutter Ponding?       | N/A   | N/A  | Gutter Slope (%)            | N/A   |
| N/A                                     | Gutter Lip Ht (in)    | N/A   | N/A  | Gutter X Slope (%)          | N/A   |
| N/A                                     | Painted X Walk1?      | No    | N/A  | Painted X Walk2?            | No    |
|                                         | X Walk 1 Direction    | To SW |      | X Walk 2 Direction          | To SE |
| N/A                                     | X Walk 1 Width (in)   | N/A   | N/A  | X Walk 2 Width (in)         | N/A   |
|                                         | X Walk 1 Slope (%)    | 2.6   |      | X Walk 2 Slope (%)          | 5.7   |
|                                         | X Walk 1 X Slope (%)  | 3.9   |      | X Walk 2 X Slope (%)        | 1.7   |
| N/A                                     | Ramp inside XWalk1?   | N/A   | N/A  | Ramp inside XWalk2?         | N/A   |
|                                         | Road Slope (%)        | 0.3   | N/A  | Clear Space?                | N/A   |
|                                         | Road X Slope (%)      | 5.6   | N/A  | Clear Space to XWalk (in)   | N/A   |
| N/A                                     | Any Obstructions?     | N/A   | N/A  | Storm Grate/Utility Hazard? | N/A   |