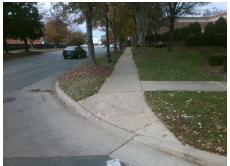

Surveyor Notes:

N/A

PROW/ADA:

Not Found, R304.2.2

Total Cost: \$ 3200.00

| r leid Measurements/Component Compnance |                       |       |      |                             |       |
|-----------------------------------------|-----------------------|-------|------|-----------------------------|-------|
| Compliance Description                  |                       | Data  | Comp | oliance Description         | Data  |
| N/A                                     | Ramp Length (in)      | 49.0  | No   | Ramp Slope (%)              | 18.0  |
| Yes                                     | Ramp Width (in)       | 48.0  | Yes  | Ramp XSlope (%)             | 1.0   |
| N/A                                     | Flare Type LT         | N/A   | N/A  | Flare Type RT               | N/A   |
| N/A                                     | Flare Slope LT (%)    | N/A   | N/A  | Flare Slope RT (%)          | N/A   |
| N/A                                     | Flare Traversable LT? | N/A   | N/A  | Flare Traversable RT?       | N/A   |
| N/A                                     | Landing Length (in)   | N/A   | N/A  | DWS Provided?               | N/A   |
| N/A                                     | Landing Width (in)    | N/A   | N/A  | DWS Contrast?               | N/A   |
| N/A                                     | Landing Slope (%)     | N/A   | N/A  | DWS Length (in)             | N/A   |
| N/A                                     | Landing X Slope (%)   | N/A   | N/A  | DWS Full Width?             | N/A   |
| N/A                                     | Landing Curb? (Y/N)   | N/A   | N/A  | DWS Offset (in)             | N/A   |
| N/A                                     | Shared Landing?       | N/A   |      |                             |       |
| N/A                                     | Gutter Ponding?       | N/A   | N/A  | Gutter Slope (%)            | N/A   |
| N/A                                     | Gutter Lip Ht (in)    | N/A   | N/A  | Gutter X Slope (%)          | N/A   |
| N/A                                     | Painted X Walk1?      | No    | N/A  | Painted X Walk2?            | No    |
|                                         | X Walk 1 Direction    | To SW |      | X Walk 2 Direction          | To SE |
| N/A                                     | X Walk 1 Width (in)   | N/A   | N/A  | X Walk 2 Width (in)         | N/A   |
|                                         | X Walk 1 Slope (%)    | 2.6   |      | X Walk 2 Slope (%)          | 5.7   |
|                                         | X Walk 1 X Slope (%)  | 3.9   |      | X Walk 2 X Slope (%)        | 1.7   |
| N/A                                     | Ramp inside XWalk1?   | N/A   | N/A  | Ramp inside XWalk2?         | N/A   |
|                                         | Road Slope (%)        | 0.3   | N/A  | Clear Space?                | N/A   |
|                                         | Road X Slope (%)      | 5.6   | N/A  | Clear Space to XWalk (in)   | N/A   |
| N/A                                     | Any Obstructions?     | N/A   | N/A  | Storm Grate/Utility Hazard? | N/A   |