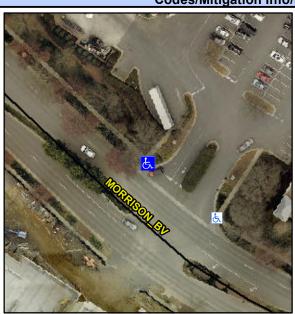

## Access Compliance Report Public Rights-of-Way (Curb Ramps)

Intersection ID: 10032191Main Street: MORRISON\_BVCross Street: N/ALocation:NADA ID: E9A27B0AA4CERamp Type: PerpDiagInitial Pass/Fail: FailOverall Compliance: NoSeverity Score:25

## Field Measurements/Component Compliance

Street 1 Name
Stop Condition-Street 2
Street 2 Name
Stop Condition-Street 1

MORRISON BV None ENTRANCE StopSign Possible Solutions:

Remove & Replace Curb Ramp With Two New Directional Ramps or Equivalent.