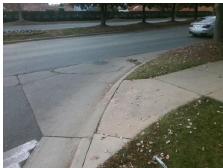

Surveyor Notes:

N/A

PROW/ADA:

Not Found, R304.2.2

Total Cost: \$ 3200.00

| r leid Measurements/Component Compnance |                       |       |      |                             |       |
|-----------------------------------------|-----------------------|-------|------|-----------------------------|-------|
| Compliance Description                  |                       | Data  | Comp | oliance Description         | Data  |
| N/A                                     | Ramp Length (in)      | 49.0  | No   | Ramp Slope (%)              | 18.0  |
| Yes                                     | Ramp Width (in)       | 48.0  | Yes  | Ramp XSlope (%)             | 1.0   |
| N/A                                     | Flare Type LT         | N/A   | N/A  | Flare Type RT               | N/A   |
| N/A                                     | Flare Slope LT (%)    | N/A   | N/A  | Flare Slope RT (%)          | N/A   |
| N/A                                     | Flare Traversable LT? | N/A   | N/A  | Flare Traversable RT?       | N/A   |
| N/A                                     | Landing Length (in)   | N/A   | N/A  | DWS Provided?               | N/A   |
| N/A                                     | Landing Width (in)    | N/A   | N/A  | DWS Contrast?               | N/A   |
| N/A                                     | Landing Slope (%)     | N/A   | N/A  | DWS Length (in)             | N/A   |
| N/A                                     | Landing X Slope (%)   | N/A   | N/A  | DWS Full Width?             | N/A   |
| N/A                                     | Landing Curb? (Y/N)   | N/A   | N/A  | DWS Offset (in)             | N/A   |
| N/A                                     | Shared Landing?       | N/A   |      |                             |       |
| N/A                                     | Gutter Ponding?       | N/A   | N/A  | Gutter Slope (%)            | N/A   |
| N/A                                     | Gutter Lip Ht (in)    | N/A   | N/A  | Gutter X Slope (%)          | N/A   |
| N/A                                     | Painted X Walk1?      | No    | N/A  | Painted X Walk2?            | No    |
|                                         | X Walk 1 Direction    | To SW |      | X Walk 2 Direction          | To SE |
| N/A                                     | X Walk 1 Width (in)   | N/A   | N/A  | X Walk 2 Width (in)         | N/A   |
|                                         | X Walk 1 Slope (%)    | 2.6   |      | X Walk 2 Slope (%)          | 5.7   |
|                                         | X Walk 1 X Slope (%)  | 3.9   |      | X Walk 2 X Slope (%)        | 1.7   |
| N/A                                     | Ramp inside XWalk1?   | N/A   | N/A  | Ramp inside XWalk2?         | N/A   |
|                                         | Road Slope (%)        | 0.3   | N/A  | Clear Space?                | N/A   |
|                                         | Road X Slope (%)      | 5.6   | N/A  | Clear Space to XWalk (in)   | N/A   |
| N/A                                     | Any Obstructions?     | N/A   | N/A  | Storm Grate/Utility Hazard? | N/A   |