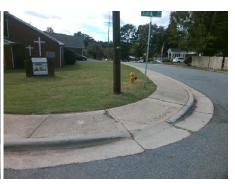

## **Access Compliance Report Public Rights-of-Way** (Curb Ramps)

Intersection ID: 7952 Main Street: JULIA AV Cross Street: CARMINE\_ST Location: SW ADA ID: E9A354A8C3B7 Ramp Type: PerpDiag Initial Pass/Fail: Fail **Overall Compliance: No** Severity Score: 21.25

## Field Measurements/Component Compliance

Street 1 Name Stop Condition-Street 2 Street 2 Name Stop Condition-Street 1

**JULIA AV** StopSign **CARMINE ST** None

Remove & Replace Curb Ramp With Two New Directional Ramps or Equivalent.

Surveyor Notes:

N/A

PROW/ADA:

Not Found, R304.5.1, R304.2.2

Total Cost: 3200.00

| Compliance Description |                       | Data | Comp | liance Description          | Data |
|------------------------|-----------------------|------|------|-----------------------------|------|
| N/A                    | Ramp Length (in)      | 48.0 | No   | Ramp Slope (%)              | 9.6  |
| No                     | Ramp Width (in)       | 46.0 | Yes  | Ramp XSlope (%)             | 1.7  |
| N/A                    | Flare Type LT         | N/A  | N/A  | Flare Type RT               | N/A  |
| N/A                    | Flare Slope LT (%)    | N/A  | N/A  | Flare Slope RT (%)          | N/A  |
| N/A                    | Flare Traversable LT? | N/A  | N/A  | Flare Traversable RT?       | N/A  |
| N/A                    | Landing Length (in)   | N/A  | N/A  | DWS Provided?               | N/A  |
| N/A                    | Landing Width (in)    | N/A  | N/A  | DWS Contrast?               | N/A  |
| N/A                    | Landing Slope (%)     | N/A  | N/A  | DWS Length (in)             | N/A  |
| N/A                    | Landing X Slope (%)   | N/A  | N/A  | DWS Full Width?             | N/A  |
| N/A                    | Landing Curb? (Y/N)   | N/A  | N/A  | DWS Offset (in)             | N/A  |
| N/A                    | Shared Landing?       | N/A  |      |                             |      |
| N/A                    | Gutter Ponding?       | N/A  | N/A  | Gutter Slope (%)            | N/A  |
| N/A                    | Gutter Lip Ht (in)    | N/A  | N/A  | Gutter X Slope (%)          | N/A  |
| N/A                    | Painted X Walk1?      | No   | N/A  | Painted X Walk2?            | No   |
|                        | X Walk 1 Direction    | То Е |      | X Walk 2 Direction          | To N |
| N/A                    | X Walk 1 Width (in)   | N/A  | N/A  | X Walk 2 Width (in)         | N/A  |
|                        | X Walk 1 Slope (%)    | 4.2  |      | X Walk 2 Slope (%)          | 11.9 |
|                        | X Walk 1 X Slope (%)  | 7.4  |      | X Walk 2 X Slope (%)        | 3.6  |
| N/A                    | Ramp inside XWalk1?   | N/A  | N/A  | Ramp inside XWalk2?         | N/A  |
|                        | Road Slope (%)        | 5.5  | N/A  | Clear Space?                | N/A  |
|                        | Road X Slope (%)      | 8.0  | N/A  | Clear Space to XWalk (in)   | N/A  |
| N/A                    | Any Obstructions?     | N/A  | N/A  | Storm Grate/Utility Hazard? | N/A  |
|                        | Obstruction Type      |      |      | Storm Grate/Utility Type    |      |
|                        |                       | N/A  |      |                             | N/A  |
|                        |                       |      | Yes  | Surface Condition? (G/P)    | Good |