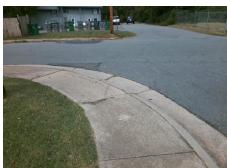

## **Access Compliance Report Public Rights-of-Way** (Curb Ramps)

Intersection ID: 7952 Main Street: JULIA AV Cross Street: CARMINE\_ST Location: SW ADA ID: E9A354A8C3B7 Ramp Type: PerpDiag Initial Pass/Fail: Fail **Overall Compliance: No** Severity Score: 21.25

## Field Measurements/Component Compliance

Street 1 Name Stop Condition-Street 2 Street 2 Name Stop Condition-Street 1

**JULIA AV** StopSign **CARMINE ST** None

Remove & Replace Curb Ramp With Two New Directional Ramps or Equivalent.

Surveyor Notes:

N/A

PROW/ADA:

Not Found, R304.5.1, R304.2.2

Total Cost: 3200.00

| Compliance Description |                       | Data | Comp | liance Description          | Data |
|------------------------|-----------------------|------|------|-----------------------------|------|
| N/A                    | Ramp Length (in)      | 48.0 | No   | Ramp Slope (%)              | 9.6  |
| No                     | Ramp Width (in)       | 46.0 | Yes  | Ramp XSlope (%)             | 1.7  |
| N/A                    | Flare Type LT         | N/A  | N/A  | Flare Type RT               | N/A  |
| N/A                    | Flare Slope LT (%)    | N/A  | N/A  | Flare Slope RT (%)          | N/A  |
| N/A                    | Flare Traversable LT? | N/A  | N/A  | Flare Traversable RT?       | N/A  |
| N/A                    | Landing Length (in)   | N/A  | N/A  | DWS Provided?               | N/A  |
| N/A                    | Landing Width (in)    | N/A  | N/A  | DWS Contrast?               | N/A  |
| N/A                    | Landing Slope (%)     | N/A  | N/A  | DWS Length (in)             | N/A  |
| N/A                    | Landing X Slope (%)   | N/A  | N/A  | DWS Full Width?             | N/A  |
| N/A                    | Landing Curb? (Y/N)   | N/A  | N/A  | DWS Offset (in)             | N/A  |
| N/A                    | Shared Landing?       | N/A  |      |                             |      |
| N/A                    | Gutter Ponding?       | N/A  | N/A  | Gutter Slope (%)            | N/A  |
| N/A                    | Gutter Lip Ht (in)    | N/A  | N/A  | Gutter X Slope (%)          | N/A  |
| N/A                    | Painted X Walk1?      | No   | N/A  | Painted X Walk2?            | No   |
|                        | X Walk 1 Direction    | То Е |      | X Walk 2 Direction          | To N |
| N/A                    | X Walk 1 Width (in)   | N/A  | N/A  | X Walk 2 Width (in)         | N/A  |
|                        | X Walk 1 Slope (%)    | 4.2  |      | X Walk 2 Slope (%)          | 11.9 |
|                        | X Walk 1 X Slope (%)  | 7.4  |      | X Walk 2 X Slope (%)        | 3.6  |
| N/A                    | Ramp inside XWalk1?   | N/A  | N/A  | Ramp inside XWalk2?         | N/A  |
|                        | Road Slope (%)        | 5.5  | N/A  | Clear Space?                | N/A  |
|                        | Road X Slope (%)      | 8.0  | N/A  | Clear Space to XWalk (in)   | N/A  |
| N/A                    | Any Obstructions?     | N/A  | N/A  | Storm Grate/Utility Hazard? | N/A  |
|                        | Obstruction Type      |      |      | Storm Grate/Utility Type    |      |
|                        |                       | N/A  |      |                             | N/A  |
|                        |                       |      | Yes  | Surface Condition? (G/P)    | Good |