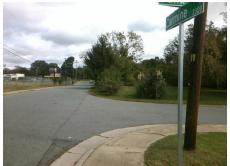

## **Access Compliance Report Public Rights-of-Way** (Curb Ramps)

Intersection ID: 7952 Main Street: JULIA AV Cross Street: CARMINE\_ST Location: SW ADA ID: E9A354A8C3B7 Ramp Type: PerpDiag Initial Pass/Fail: Fail **Overall Compliance: No** Severity Score: 21.25

## Field Measurements/Component Compliance

Street 1 Name Stop Condition-Street 2 Street 2 Name Stop Condition-Street 1

**JULIA AV** StopSign **CARMINE ST** None

Remove & Replace Curb Ramp With Two New Directional Ramps or Equivalent.

Surveyor Notes:

N/A

PROW/ADA:

Not Found, R304.5.1, R304.2.2

Total Cost: 3200.00

| Compliance Description |                       | Data | Comp | liance Description          | Data |
|------------------------|-----------------------|------|------|-----------------------------|------|
| N/A                    | Ramp Length (in)      | 48.0 | No   | Ramp Slope (%)              | 9.6  |
| No                     | Ramp Width (in)       | 46.0 | Yes  | Ramp XSlope (%)             | 1.7  |
| N/A                    | Flare Type LT         | N/A  | N/A  | Flare Type RT               | N/A  |
| N/A                    | Flare Slope LT (%)    | N/A  | N/A  | Flare Slope RT (%)          | N/A  |
| N/A                    | Flare Traversable LT? | N/A  | N/A  | Flare Traversable RT?       | N/A  |
| N/A                    | Landing Length (in)   | N/A  | N/A  | DWS Provided?               | N/A  |
| N/A                    | Landing Width (in)    | N/A  | N/A  | DWS Contrast?               | N/A  |
| N/A                    | Landing Slope (%)     | N/A  | N/A  | DWS Length (in)             | N/A  |
| N/A                    | Landing X Slope (%)   | N/A  | N/A  | DWS Full Width?             | N/A  |
| N/A                    | Landing Curb? (Y/N)   | N/A  | N/A  | DWS Offset (in)             | N/A  |
| N/A                    | Shared Landing?       | N/A  |      |                             |      |
| N/A                    | Gutter Ponding?       | N/A  | N/A  | Gutter Slope (%)            | N/A  |
| N/A                    | Gutter Lip Ht (in)    | N/A  | N/A  | Gutter X Slope (%)          | N/A  |
| N/A                    | Painted X Walk1?      | No   | N/A  | Painted X Walk2?            | No   |
|                        | X Walk 1 Direction    | То Е |      | X Walk 2 Direction          | To N |
| N/A                    | X Walk 1 Width (in)   | N/A  | N/A  | X Walk 2 Width (in)         | N/A  |
|                        | X Walk 1 Slope (%)    | 4.2  |      | X Walk 2 Slope (%)          | 11.9 |
|                        | X Walk 1 X Slope (%)  | 7.4  |      | X Walk 2 X Slope (%)        | 3.6  |
| N/A                    | Ramp inside XWalk1?   | N/A  | N/A  | Ramp inside XWalk2?         | N/A  |
|                        | Road Slope (%)        | 5.5  | N/A  | Clear Space?                | N/A  |
|                        | Road X Slope (%)      | 8.0  | N/A  | Clear Space to XWalk (in)   | N/A  |
| N/A                    | Any Obstructions?     | N/A  | N/A  | Storm Grate/Utility Hazard? | N/A  |
|                        | Obstruction Type      |      |      | Storm Grate/Utility Type    |      |
|                        |                       | N/A  |      |                             | N/A  |
|                        |                       |      | Yes  | Surface Condition? (G/P)    | Good |