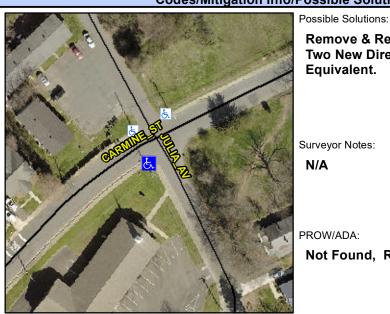

## **Access Compliance Report Public Rights-of-Way** (Curb Ramps)

Intersection ID: 7952 Main Street: JULIA AV Cross Street: CARMINE\_ST Location: SW ADA ID: E9A354A8C3B7 Ramp Type: PerpDiag Initial Pass/Fail: Fail **Overall Compliance: No** Severity Score: 21.25

## Field Measurements/Component Compliance

Street 1 Name Stop Condition-Street 2 Street 2 Name Stop Condition-Street 1

**JULIA AV** StopSign **CARMINE ST** None

Remove & Replace Curb Ramp With Two New Directional Ramps or Equivalent.

Surveyor Notes:

N/A

PROW/ADA:

Not Found, R304.5.1, R304.2.2

Total Cost: 3200.00

| Compliance Description |                       | Data | Comp | liance Description          | Data |
|------------------------|-----------------------|------|------|-----------------------------|------|
| N/A                    | Ramp Length (in)      | 48.0 | No   | Ramp Slope (%)              | 9.6  |
| No                     | Ramp Width (in)       | 46.0 | Yes  | Ramp XSlope (%)             | 1.7  |
| N/A                    | Flare Type LT         | N/A  | N/A  | Flare Type RT               | N/A  |
| N/A                    | Flare Slope LT (%)    | N/A  | N/A  | Flare Slope RT (%)          | N/A  |
| N/A                    | Flare Traversable LT? | N/A  | N/A  | Flare Traversable RT?       | N/A  |
| N/A                    | Landing Length (in)   | N/A  | N/A  | DWS Provided?               | N/A  |
| N/A                    | Landing Width (in)    | N/A  | N/A  | DWS Contrast?               | N/A  |
| N/A                    | Landing Slope (%)     | N/A  | N/A  | DWS Length (in)             | N/A  |
| N/A                    | Landing X Slope (%)   | N/A  | N/A  | DWS Full Width?             | N/A  |
| N/A                    | Landing Curb? (Y/N)   | N/A  | N/A  | DWS Offset (in)             | N/A  |
| N/A                    | Shared Landing?       | N/A  |      |                             |      |
| N/A                    | Gutter Ponding?       | N/A  | N/A  | Gutter Slope (%)            | N/A  |
| N/A                    | Gutter Lip Ht (in)    | N/A  | N/A  | Gutter X Slope (%)          | N/A  |
| N/A                    | Painted X Walk1?      | No   | N/A  | Painted X Walk2?            | No   |
|                        | X Walk 1 Direction    | То Е |      | X Walk 2 Direction          | To N |
| N/A                    | X Walk 1 Width (in)   | N/A  | N/A  | X Walk 2 Width (in)         | N/A  |
|                        | X Walk 1 Slope (%)    | 4.2  |      | X Walk 2 Slope (%)          | 11.9 |
|                        | X Walk 1 X Slope (%)  | 7.4  |      | X Walk 2 X Slope (%)        | 3.6  |
| N/A                    | Ramp inside XWalk1?   | N/A  | N/A  | Ramp inside XWalk2?         | N/A  |
|                        | Road Slope (%)        | 5.5  | N/A  | Clear Space?                | N/A  |
|                        | Road X Slope (%)      | 8.0  | N/A  | Clear Space to XWalk (in)   | N/A  |
| N/A                    | Any Obstructions?     | N/A  | N/A  | Storm Grate/Utility Hazard? | N/A  |
|                        | Obstruction Type      |      |      | Storm Grate/Utility Type    |      |
|                        |                       | N/A  |      |                             | N/A  |
|                        |                       |      | Yes  | Surface Condition? (G/P)    | Good |