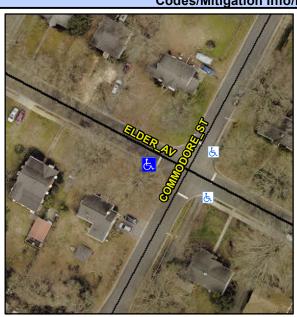

## **Access Compliance Report Public Rights-of-Way** (Curb Ramps)

Intersection ID: 16418 Main Street: COMMODORE\_ST Cross Street: ELDER\_AV Location: W **Overall Compliance: No** ADA ID: E9A646E7D97E Ramp Type: BlendTrans1 Initial Pass/Fail: Fail **Severity Score:** 8.75

**Codes/Mitigation Info/Possible Solution** 

**ELDER AV** Street 1 Name Stop Condition-Street 1 None Street 2 Name N/A Stop Condition-Street 2 N/A Remove & Replace Curb Ramp With **Two New Directional Ramps or** Equivalent.