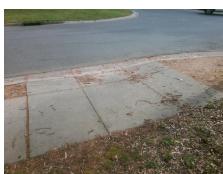

Surveyor Notes:

Possible Solutions:

N/A

PROW/ADA:

Not Found, R304.5.1

Total Cost:

3200.00

| Field Measurements/Component Compliance |                       |      |                        |                             |      |
|-----------------------------------------|-----------------------|------|------------------------|-----------------------------|------|
| Compliance Description                  |                       | Data | Compliance Description |                             | Data |
| N/A                                     | Ramp Length (in)      | 83.5 | Yes                    | BlendTrans Slope (%)        | 4.0  |
| No                                      | Ramp Width (in)       | 47.0 | Yes                    | BlendTrans XSlope (%)       | 0.4  |
| N/A                                     | Flare Type LT         | N/A  | N/A                    | Flare Type RT               | N/A  |
| N/A                                     | Flare Slope LT (%)    | N/A  | N/A                    | Flare Slope RT (%)          | N/A  |
| N/A                                     | Flare Traversable LT? | N/A  | N/A                    | Flare Traversable RT?       | N/A  |
| N/A                                     | Landing Length (in)   | N/A  | N/A                    | DWS Provided?               | N/A  |
| N/A                                     | Landing Width (in)    | N/A  | N/A                    | DWS Contrast?               | N/A  |
| N/A                                     | Landing Slope (%)     | N/A  | N/A                    | DWS Length (in)             | N/A  |
| N/A                                     | Landing X Slope (%)   | N/A  | N/A                    | DWS Full Width?             | N/A  |
| N/A                                     | Landing Curb? (Y/N)   | N/A  | N/A                    | DWS Offset (in)             | N/A  |
| N/A                                     | Shared Landing?       | N/A  |                        |                             |      |
| N/A                                     | Gutter Ponding?       | N/A  | N/A                    | Gutter Slope (%)            | N/A  |
| N/A                                     | Gutter Lip Ht (in)    | N/A  | N/A                    | Gutter X Slope (%)          | N/A  |
| N/A                                     | Painted X Walk1?      | No   | N/A                    | Painted X Walk2?            | N/A  |
|                                         | X Walk 1 Direction    | To N |                        | X Walk 2 Direction          | N/A  |
|                                         | X Walk 1 Width (in)   | N/A  |                        | X Walk 2 Width (in)         | N/A  |
|                                         | X Walk 1 Slope (%)    | 3.0  |                        | X Walk 2 Slope (%)          | N/A  |
|                                         | X Walk 1 X Slope (%)  | 6.8  |                        | X Walk 2 X Slope (%)        | N/A  |
| N/A                                     | Ramp inside XWalk1?   | N/A  | N/A                    | Ramp inside XWalk2?         | N/A  |
|                                         | Road Slope (%)        | 6.8  |                        | Clear Space?                | N/A  |
|                                         | Road X Slope (%)      | 3.0  | N/A                    | Clear Space to XWalk (in)   | N/A  |
| N/A                                     | Any Obstructions?     | N/A  | N/A                    | Storm Grate/Utility Hazard? | N/A  |
|                                         | Obstruction Type      |      |                        | Storm Grate/Utility Type    |      |
|                                         |                       | N/A  |                        |                             | N/A  |
|                                         |                       |      | Yes                    | Surface Condition? (G/P)    | Good |
|                                         |                       |      | No                     | Curb Slope (%)              | 9.3  |