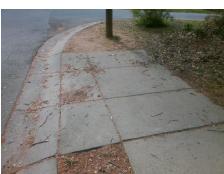

Surveyor Notes:

Possible Solutions:

N/A

PROW/ADA:

Not Found, R304.5.1

Total Cost:

3200.00

| Field Measurements/Component Compliance |                       |      |                        |                             |      |
|-----------------------------------------|-----------------------|------|------------------------|-----------------------------|------|
| Compliance Description                  |                       | Data | Compliance Description |                             | Data |
| N/A                                     | Ramp Length (in)      | 83.5 | Yes                    | BlendTrans Slope (%)        | 4.0  |
| No                                      | Ramp Width (in)       | 47.0 | Yes                    | BlendTrans XSlope (%)       | 0.4  |
| N/A                                     | Flare Type LT         | N/A  | N/A                    | Flare Type RT               | N/A  |
| N/A                                     | Flare Slope LT (%)    | N/A  | N/A                    | Flare Slope RT (%)          | N/A  |
| N/A                                     | Flare Traversable LT? | N/A  | N/A                    | Flare Traversable RT?       | N/A  |
| N/A                                     | Landing Length (in)   | N/A  | N/A                    | DWS Provided?               | N/A  |
| N/A                                     | Landing Width (in)    | N/A  | N/A                    | DWS Contrast?               | N/A  |
| N/A                                     | Landing Slope (%)     | N/A  | N/A                    | DWS Length (in)             | N/A  |
| N/A                                     | Landing X Slope (%)   | N/A  | N/A                    | DWS Full Width?             | N/A  |
| N/A                                     | Landing Curb? (Y/N)   | N/A  | N/A                    | DWS Offset (in)             | N/A  |
| N/A                                     | Shared Landing?       | N/A  |                        |                             |      |
| N/A                                     | Gutter Ponding?       | N/A  | N/A                    | Gutter Slope (%)            | N/A  |
| N/A                                     | Gutter Lip Ht (in)    | N/A  | N/A                    | Gutter X Slope (%)          | N/A  |
| N/A                                     | Painted X Walk1?      | No   | N/A                    | Painted X Walk2?            | N/A  |
|                                         | X Walk 1 Direction    | To N |                        | X Walk 2 Direction          | N/A  |
|                                         | X Walk 1 Width (in)   | N/A  |                        | X Walk 2 Width (in)         | N/A  |
|                                         | X Walk 1 Slope (%)    | 3.0  |                        | X Walk 2 Slope (%)          | N/A  |
|                                         | X Walk 1 X Slope (%)  | 6.8  |                        | X Walk 2 X Slope (%)        | N/A  |
| N/A                                     | Ramp inside XWalk1?   | N/A  | N/A                    | Ramp inside XWalk2?         | N/A  |
|                                         | Road Slope (%)        | 6.8  |                        | Clear Space?                | N/A  |
|                                         | Road X Slope (%)      | 3.0  | N/A                    | Clear Space to XWalk (in)   | N/A  |
| N/A                                     | Any Obstructions?     | N/A  | N/A                    | Storm Grate/Utility Hazard? | N/A  |
|                                         | Obstruction Type      |      |                        | Storm Grate/Utility Type    |      |
|                                         |                       | N/A  |                        |                             | N/A  |
|                                         |                       |      | Yes                    | Surface Condition? (G/P)    | Good |
|                                         |                       |      | No                     | Curb Slope (%)              | 9.3  |