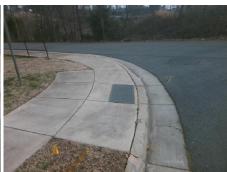

## Field Measurements/Component Compliance

Street 1 Name
Stop Condition-Street 2
Street 2 Name
Stop Condition-Street 1

PRESIDENTS CT StopSign ANN MARIE DR None Possible Solutions:

Remove & Replace Curb Ramp With Two New Directional Ramps or Equivalent.

Surveyor Notes:

N/A

PROW/ADA:

R304.5.1, R304.5.3

Total Cost: \$ 3200.00

| Fleid Measurements/Component Compliance |      |                        |       |                        |                             |       |
|-----------------------------------------|------|------------------------|-------|------------------------|-----------------------------|-------|
|                                         | Comp | Compliance Description |       | Compliance Description |                             | Data  |
|                                         | N/A  | Ramp Length (in)       | 48.0  | Yes                    | Ramp Slope (%)              | 7.9   |
|                                         | No   | Ramp Width (in)        | 45.0  | No                     | Ramp XSlope (%)             | 3.4   |
|                                         | N/A  | Flare Type LT          | N/A   | N/A                    | Flare Type RT               | N/A   |
|                                         | N/A  | Flare Slope LT (%)     | N/A   | N/A                    | Flare Slope RT (%)          | N/A   |
|                                         | N/A  | Flare Traversable LT?  | N/A   | N/A                    | Flare Traversable RT?       | N/A   |
|                                         | N/A  | Landing Length (in)    | N/A   | N/A                    | DWS Provided?               | N/A   |
|                                         | N/A  | Landing Width (in)     | N/A   | N/A                    | DWS Contrast?               | N/A   |
|                                         | N/A  | Landing Slope (%)      | N/A   | N/A                    | DWS Length (in)             | N/A   |
|                                         | N/A  | Landing X Slope (%)    | N/A   | N/A                    | DWS Full Width?             | N/A   |
|                                         | N/A  | Landing Curb? (Y/N)    | N/A   | N/A                    | DWS Offset (in)             | N/A   |
|                                         | N/A  | Shared Landing?        | N/A   |                        |                             |       |
|                                         | N/A  | Gutter Ponding?        | N/A   | N/A                    | Gutter Slope (%)            | N/A   |
|                                         | N/A  | Gutter Lip Ht (in)     | N/A   | N/A                    | Gutter X Slope (%)          | N/A   |
|                                         | N/A  | Painted X Walk1?       | No    | N/A                    | Painted X Walk2?            | No    |
|                                         |      | X Walk 1 Direction     | To SW |                        | X Walk 2 Direction          | To SE |
|                                         | N/A  | X Walk 1 Width (in)    | N/A   | N/A                    | X Walk 2 Width (in)         | N/A   |
|                                         |      | X Walk 1 Slope (%)     | 10.9  |                        | X Walk 2 Slope (%)          | 3.7   |
|                                         |      | X Walk 1 X Slope (%)   | 5.3   |                        | X Walk 2 X Slope (%)        | 10.6  |
|                                         | N/A  | Ramp inside XWalk1?    | N/A   | N/A                    | Ramp inside XWalk2?         | N/A   |
|                                         |      | Road Slope (%)         | 2.8   | N/A                    | Clear Space?                | N/A   |
|                                         |      | Road X Slope (%)       | 11.5  | N/A                    | Clear Space to XWalk (in)   | N/A   |
|                                         | N/A  | Any Obstructions?      | N/A   | N/A                    | Storm Grate/Utility Hazard? | N/A   |
|                                         |      | Obstruction Type       |       |                        | Storm Grate/Utility Type    |       |
|                                         |      |                        | N/A   |                        |                             | N/A   |
|                                         |      |                        |       | Yes                    | Surface Condition? (G/P)    | Good  |
| _                                       |      |                        |       | -                      |                             |       |