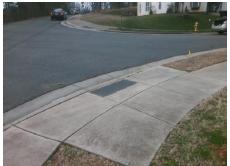

## Field Measurements/Component Compliance

Street 1 Name
Stop Condition-Street 2
Street 2 Name
Stop Condition-Street 1

PRESIDENTS CT StopSign ANN MARIE DR None Possible Solutions:

Remove & Replace Curb Ramp With Two New Directional Ramps or Equivalent.

Surveyor Notes:

N/A

PROW/ADA:

R304.5.1, R304.5.3

Total Cost: \$ 3200.00

| Fleid Measurements/Component Compliance |      |                        |       |                        |                             |       |
|-----------------------------------------|------|------------------------|-------|------------------------|-----------------------------|-------|
|                                         | Comp | Compliance Description |       | Compliance Description |                             | Data  |
|                                         | N/A  | Ramp Length (in)       | 48.0  | Yes                    | Ramp Slope (%)              | 7.9   |
|                                         | No   | Ramp Width (in)        | 45.0  | No                     | Ramp XSlope (%)             | 3.4   |
|                                         | N/A  | Flare Type LT          | N/A   | N/A                    | Flare Type RT               | N/A   |
|                                         | N/A  | Flare Slope LT (%)     | N/A   | N/A                    | Flare Slope RT (%)          | N/A   |
|                                         | N/A  | Flare Traversable LT?  | N/A   | N/A                    | Flare Traversable RT?       | N/A   |
|                                         | N/A  | Landing Length (in)    | N/A   | N/A                    | DWS Provided?               | N/A   |
|                                         | N/A  | Landing Width (in)     | N/A   | N/A                    | DWS Contrast?               | N/A   |
|                                         | N/A  | Landing Slope (%)      | N/A   | N/A                    | DWS Length (in)             | N/A   |
|                                         | N/A  | Landing X Slope (%)    | N/A   | N/A                    | DWS Full Width?             | N/A   |
|                                         | N/A  | Landing Curb? (Y/N)    | N/A   | N/A                    | DWS Offset (in)             | N/A   |
|                                         | N/A  | Shared Landing?        | N/A   |                        |                             |       |
|                                         | N/A  | Gutter Ponding?        | N/A   | N/A                    | Gutter Slope (%)            | N/A   |
|                                         | N/A  | Gutter Lip Ht (in)     | N/A   | N/A                    | Gutter X Slope (%)          | N/A   |
|                                         | N/A  | Painted X Walk1?       | No    | N/A                    | Painted X Walk2?            | No    |
|                                         |      | X Walk 1 Direction     | To SW |                        | X Walk 2 Direction          | To SE |
|                                         | N/A  | X Walk 1 Width (in)    | N/A   | N/A                    | X Walk 2 Width (in)         | N/A   |
|                                         |      | X Walk 1 Slope (%)     | 10.9  |                        | X Walk 2 Slope (%)          | 3.7   |
|                                         |      | X Walk 1 X Slope (%)   | 5.3   |                        | X Walk 2 X Slope (%)        | 10.6  |
|                                         | N/A  | Ramp inside XWalk1?    | N/A   | N/A                    | Ramp inside XWalk2?         | N/A   |
|                                         |      | Road Slope (%)         | 2.8   | N/A                    | Clear Space?                | N/A   |
|                                         |      | Road X Slope (%)       | 11.5  | N/A                    | Clear Space to XWalk (in)   | N/A   |
|                                         | N/A  | Any Obstructions?      | N/A   | N/A                    | Storm Grate/Utility Hazard? | N/A   |
|                                         |      | Obstruction Type       |       |                        | Storm Grate/Utility Type    |       |
|                                         |      |                        | N/A   |                        |                             | N/A   |
|                                         |      |                        |       | Yes                    | Surface Condition? (G/P)    | Good  |
| _                                       |      |                        |       | -                      |                             |       |