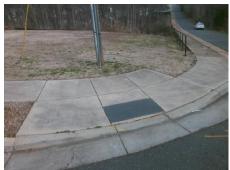

## Field Measurements/Component Compliance

Street 1 Name
Stop Condition-Street 2
Street 2 Name
Stop Condition-Street 1

PRESIDENTS CT StopSign ANN MARIE DR None Possible Solutions:

Remove & Replace Curb Ramp With Two New Directional Ramps or Equivalent.

Surveyor Notes:

N/A

PROW/ADA:

R304.5.1, R304.5.3

Total Cost: \$ 3200.00

| Fleid Measurements/Component Compliance |      |                        |       |                        |                             |       |
|-----------------------------------------|------|------------------------|-------|------------------------|-----------------------------|-------|
|                                         | Comp | Compliance Description |       | Compliance Description |                             | Data  |
|                                         | N/A  | Ramp Length (in)       | 48.0  | Yes                    | Ramp Slope (%)              | 7.9   |
|                                         | No   | Ramp Width (in)        | 45.0  | No                     | Ramp XSlope (%)             | 3.4   |
|                                         | N/A  | Flare Type LT          | N/A   | N/A                    | Flare Type RT               | N/A   |
|                                         | N/A  | Flare Slope LT (%)     | N/A   | N/A                    | Flare Slope RT (%)          | N/A   |
|                                         | N/A  | Flare Traversable LT?  | N/A   | N/A                    | Flare Traversable RT?       | N/A   |
|                                         | N/A  | Landing Length (in)    | N/A   | N/A                    | DWS Provided?               | N/A   |
|                                         | N/A  | Landing Width (in)     | N/A   | N/A                    | DWS Contrast?               | N/A   |
|                                         | N/A  | Landing Slope (%)      | N/A   | N/A                    | DWS Length (in)             | N/A   |
|                                         | N/A  | Landing X Slope (%)    | N/A   | N/A                    | DWS Full Width?             | N/A   |
|                                         | N/A  | Landing Curb? (Y/N)    | N/A   | N/A                    | DWS Offset (in)             | N/A   |
|                                         | N/A  | Shared Landing?        | N/A   |                        |                             |       |
|                                         | N/A  | Gutter Ponding?        | N/A   | N/A                    | Gutter Slope (%)            | N/A   |
|                                         | N/A  | Gutter Lip Ht (in)     | N/A   | N/A                    | Gutter X Slope (%)          | N/A   |
|                                         | N/A  | Painted X Walk1?       | No    | N/A                    | Painted X Walk2?            | No    |
|                                         |      | X Walk 1 Direction     | To SW |                        | X Walk 2 Direction          | To SE |
|                                         | N/A  | X Walk 1 Width (in)    | N/A   | N/A                    | X Walk 2 Width (in)         | N/A   |
|                                         |      | X Walk 1 Slope (%)     | 10.9  |                        | X Walk 2 Slope (%)          | 3.7   |
|                                         |      | X Walk 1 X Slope (%)   | 5.3   |                        | X Walk 2 X Slope (%)        | 10.6  |
|                                         | N/A  | Ramp inside XWalk1?    | N/A   | N/A                    | Ramp inside XWalk2?         | N/A   |
|                                         |      | Road Slope (%)         | 2.8   | N/A                    | Clear Space?                | N/A   |
|                                         |      | Road X Slope (%)       | 11.5  | N/A                    | Clear Space to XWalk (in)   | N/A   |
|                                         | N/A  | Any Obstructions?      | N/A   | N/A                    | Storm Grate/Utility Hazard? | N/A   |
|                                         |      | Obstruction Type       |       |                        | Storm Grate/Utility Type    |       |
|                                         |      |                        | N/A   |                        |                             | N/A   |
|                                         |      |                        |       | Yes                    | Surface Condition? (G/P)    | Good  |
| _                                       |      |                        |       | -                      |                             |       |