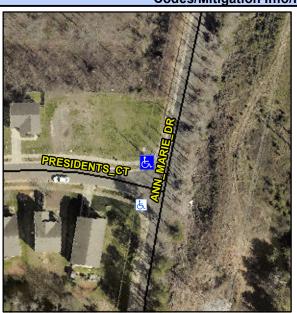

## Access Compliance Report Public Rights-of-Way (Curb Ramps)

Intersection ID: 45296Main Street: ANN\_MARIE\_DRCross Street: PRESIDENTS\_CTLocation: NWADA ID: E9AE08444D90Ramp Type: PerpDiagInitial Pass/Fail: Fail Overall Compliance: No Severity Score: 10