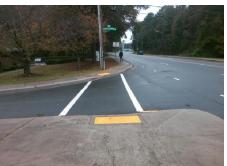

## Access Compliance Report Public Rights-of-Way (Curb Ramps)

Data

10.7

1.7

N/A

Good

Intersection ID: 15576 Main Street: LAWYERS\_RD Cross Street: IDLEWILD\_RD\_NORTH Location: S

ADA ID: E9B1C9B5C616 Ramp Type: MedianPerp Initial Pass/Fail: Fail Overall Compliance: No Severity Score: 12.5

Clear Space?

Flare Traversable RT?

Flare Type RT

Street 1 Name IDLEWILD RD NORTH
Stop Condition-Street 2 None
Street 2 Name N/A
Stop Condition-Street 1 N/A

Possible Solutions:

Remove & Replace Entire Ramp.