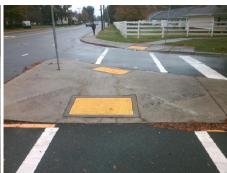

## Access Compliance Report Public Rights-of-Way (Curb Ramps)

Data

10.7

1.7

N/A

Good

Intersection ID: 15576 Main Street: LAWYERS\_RD Cross Street: IDLEWILD\_RD\_NORTH Location: S

ADA ID: E9B1C9B5C616 Ramp Type: MedianPerp Initial Pass/Fail: Fail Overall Compliance: No Severity Score: 12.5

Clear Space?

Flare Traversable RT?

Flare Type RT

Street 1 Name IDLEWILD RD NORTH
Stop Condition-Street 2 None
Street 2 Name N/A
Stop Condition-Street 1 N/A

Possible Solutions:

Remove & Replace Entire Ramp.

N/A Ramp Length (in)
Yes Ramp Width (in)
N/A Flare Type LT
N/A Flare Slope LT (%)
N/A Landing Length (in)

Surveyor Notes:

N/A Landing Width (in)
N/A Landing Slope (%)
N/A Landing X Slope (%)
N/A Landing Curb? (Y/N
N/A Shared Landing?

PROW/ADA:

R304.2.2

N/A Gutter Ponding?

N/A Gutter Lip Ht (in)
N/A Painted X Walk 1 Direction
N/A X Walk 1 Direction
N/A X Walk 1 Width (in)

PROW/ADA:
R304.2.2

Total Cost: \$ 1650.00

| N/A | Ramp Length (in)      | 61.0  | No  |
|-----|-----------------------|-------|-----|
| Yes | Ramp Width (in)       | 48.0  | Yes |
| N/A | Flare Type LT         | N/A   | N/A |
| N/A | Flare Slope LT (%)    | N/A   | N/A |
| N/A | Flare Traversable LT? | N/A   | N/A |
| N/A | Landing Length (in)   | N/A   | N/A |
| N/A | Landing Width (in)    | N/A   | N/A |
| N/A | Landing Slope (%)     | N/A   | N/A |
| N/A | Landing X Slope (%)   | N/A   | N/A |
| N/A | Landing Curb? (Y/N)   | N/A   | N/A |
| N/A | Shared Landing?       | N/A   |     |
| N/A | Gutter Ponding?       | N/A   | N/A |
| N/A | Gutter Lip Ht (in)    | N/A   | N/A |
| N/A | Painted X Walk1?      | Yes   | N/A |
|     | X Walk 1 Direction    | To NW |     |
| N/A | X Walk 1 Width (in)   | 87.0  | N/A |
|     | X Walk 1 Slope (%)    | 0.2   |     |
|     | X Walk 1 X Slope (%)  | 5.7   |     |
| N/A | Ramp inside XWalk1?   | Yes   | N/A |
|     | Road Slope (%)        | N/A   | N/A |
|     | Road X Slope (%)      | N/A   | N/A |
| N/A | Any Obstructions?     | N/A   | N/A |
|     | Obstruction Type      |       |     |