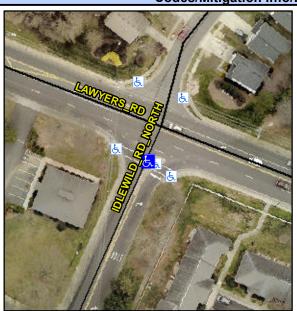

## Access Compliance Report Public Rights-of-Way (Curb Ramps)

Data

10.7

1.7

N/A

Good

Intersection ID: 15576 Main Street: LAWYERS\_RD Cross Street: IDLEWILD\_RD\_NORTH Location: S

ADA ID: E9B1C9B5C616 Ramp Type: MedianPerp Initial Pass/Fail: Fail Overall Compliance: No Severity Score: 12.5

Clear Space?

Flare Traversable RT?

Flare Type RT

Street 1 Name IDLEWILD RD NORTH
Stop Condition-Street 2 None
Street 2 Name N/A
Stop Condition-Street 1 N/A

Possible Solutions:

Remove & Replace Entire Ramp.