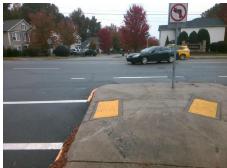

## Access Compliance Report Public Rights-of-Way (Curb Ramps)

Data

10.7

1.7

N/A

Good

Intersection ID: 15576 Main Street: LAWYERS\_RD Cross Street: IDLEWILD\_RD\_NORTH Location: S

ADA ID: E9B1C9B5C616 Ramp Type: MedianPerp Initial Pass/Fail: Fail Overall Compliance: No Severity Score: 12.5

Clear Space?

Flare Traversable RT?

Flare Type RT

Street 1 Name IDLEWILD RD NORTH
Stop Condition-Street 2 None
Street 2 Name N/A
Stop Condition-Street 1 N/A

Possible Solutions:

Remove & Replace Entire Ramp.