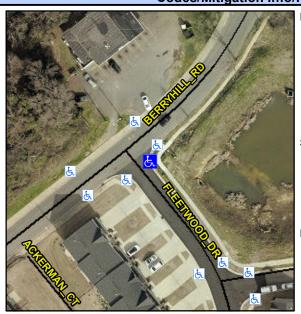

## Access Compliance Report Public Rights-of-Way (Curb Ramps)

Intersection ID: 11748 Main Street: BERRYHILL\_RD Cross Street: FLEETWOOD\_DR Location: E

ADA ID: E9B2800B9939 Ramp Type: BlendTrans1 Initial Pass/Fail: Fail Overall Compliance: No Severity Score: 33.75

## Field Measurements/Component Compliance

Street 1 Name FLEETWOOD DR
Stop Condition-Street 1 StopSign
Street 2 Name N/A
Stop Condition-Street 2 N/A

Possible Solutions:

Remove & Replace Curb Ramp With
Two New Directional Ramps or
Equivalent.