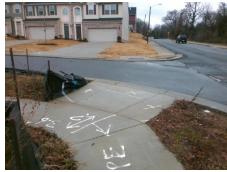

Surveyor Notes:

N/A

PROW/ADA:
Not Found, R304.5.1, R304.5.3

Total Cost: \$ 3200.00

| Compliance Description Data Compliance Description |                       |       |     |                             |                    |
|----------------------------------------------------|-----------------------|-------|-----|-----------------------------|--------------------|
|                                                    |                       |       |     |                             | <u>Data</u><br>0.6 |
| N/A                                                | Ramp Length (in)      | 76.5  | Yes | BlendTrans Slope (%)        |                    |
| No                                                 | Ramp Width (in)       | 38.0  | No  | BlendTrans XSlope (%)       | 7.2                |
| N/A                                                | Flare Type LT         | N/A   | N/A | Flare Type RT               | N/A                |
| N/A                                                | Flare Slope LT (%)    | N/A   | l   | Flare Slope RT (%)          | N/A                |
| N/A                                                | Flare Traversable LT? | N/A   | N/A | Flare Traversable RT?       | N/A                |
| N/A                                                | Landing Length (in)   | N/A   | N/A | DWS Provided?               | N/A                |
| N/A                                                | Landing Width (in)    | N/A   | N/A | DWS Contrast?               | N/A                |
| N/A                                                | Landing Slope (%)     | N/A   | N/A | DWS Length (in)             | N/A                |
| N/A                                                | Landing X Slope (%)   | N/A   | N/A | DWS Full Width?             | N/A                |
| N/A                                                | Landing Curb? (Y/N)   | N/A   | N/A | DWS Offset (in)             | N/A                |
| N/A                                                | Shared Landing?       | N/A   |     |                             |                    |
| N/A                                                | Gutter Ponding?       | N/A   | N/A | Gutter Slope (%)            | N/A                |
| N/A                                                | Gutter Lip Ht (in)    | N/A   | N/A | Gutter X Slope (%)          | N/A                |
| N/A                                                | Painted X Walk1?      | No    | N/A | Painted X Walk2?            | N/A                |
|                                                    | X Walk 1 Direction    | To SW |     | X Walk 2 Direction          | N/A                |
|                                                    | X Walk 1 Width (in)   | N/A   |     | X Walk 2 Width (in)         | N/A                |
|                                                    | X Walk 1 Slope (%)    | 4.3   |     | X Walk 2 Slope (%)          | N/A                |
|                                                    | X Walk 1 X Slope (%)  | 4.1   |     | X Walk 2 X Slope (%)        | N/A                |
| N/A                                                | Ramp inside XWalk1?   | N/A   | N/A | Ramp inside XWalk2?         | N/A                |
|                                                    | Road Slope (%)        | 4.1   |     | Clear Space?                | N/A                |
|                                                    | Road X Slope (%)      | 4.3   | N/A | Clear Space to XWalk (in)   | N/A                |
| N/A                                                | Any Obstructions?     | N/A   | N/A | Storm Grate/Utility Hazard? | N/A                |
|                                                    | Obstruction Type      |       |     | Storm Grate/Utility Type    |                    |
|                                                    |                       | N/A   | l   |                             | N/A                |
|                                                    |                       |       | Yes | Surface Condition? (G/P)    | Good               |
|                                                    |                       |       | No  | Curb Slope (%)              | 9.5                |