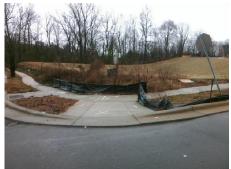

## Access Compliance Report Public Rights-of-Way (Curb Ramps)

Intersection ID: 11748 Main Street: BERRYHILL\_RD Cross Street: FLEETWOOD\_DR Location: E

ADA ID: E9B2800B9939 Ramp Type: BlendTrans1 Initial Pass/Fail: Fail Overall Compliance: No Severity Score: 33.75

## Field Measurements/Component Compliance

Street 1 Name FLEETWOOD DR
Stop Condition-Street 1 StopSign
Street 2 Name N/A
Stop Condition-Street 2 N/A

Possible Solutions:

Remove & Replace Curb Ramp With
Two New Directional Ramps or
Equivalent.