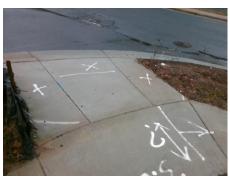

Surveyor Notes:

N/A

PROW/ADA:
Not Found, R304.5.1, R304.5.3

Total Cost: \$ 3200.00

| Compliance Description Data Compliance Description |                       |       |     |                             |                    |
|----------------------------------------------------|-----------------------|-------|-----|-----------------------------|--------------------|
|                                                    |                       |       |     |                             | <u>Data</u><br>0.6 |
| N/A                                                | Ramp Length (in)      | 76.5  | Yes | BlendTrans Slope (%)        |                    |
| No                                                 | Ramp Width (in)       | 38.0  | No  | BlendTrans XSlope (%)       | 7.2                |
| N/A                                                | Flare Type LT         | N/A   | N/A | Flare Type RT               | N/A                |
| N/A                                                | Flare Slope LT (%)    | N/A   | l   | Flare Slope RT (%)          | N/A                |
| N/A                                                | Flare Traversable LT? | N/A   | N/A | Flare Traversable RT?       | N/A                |
| N/A                                                | Landing Length (in)   | N/A   | N/A | DWS Provided?               | N/A                |
| N/A                                                | Landing Width (in)    | N/A   | N/A | DWS Contrast?               | N/A                |
| N/A                                                | Landing Slope (%)     | N/A   | N/A | DWS Length (in)             | N/A                |
| N/A                                                | Landing X Slope (%)   | N/A   | N/A | DWS Full Width?             | N/A                |
| N/A                                                | Landing Curb? (Y/N)   | N/A   | N/A | DWS Offset (in)             | N/A                |
| N/A                                                | Shared Landing?       | N/A   |     |                             |                    |
| N/A                                                | Gutter Ponding?       | N/A   | N/A | Gutter Slope (%)            | N/A                |
| N/A                                                | Gutter Lip Ht (in)    | N/A   | N/A | Gutter X Slope (%)          | N/A                |
| N/A                                                | Painted X Walk1?      | No    | N/A | Painted X Walk2?            | N/A                |
|                                                    | X Walk 1 Direction    | To SW |     | X Walk 2 Direction          | N/A                |
|                                                    | X Walk 1 Width (in)   | N/A   |     | X Walk 2 Width (in)         | N/A                |
|                                                    | X Walk 1 Slope (%)    | 4.3   |     | X Walk 2 Slope (%)          | N/A                |
|                                                    | X Walk 1 X Slope (%)  | 4.1   |     | X Walk 2 X Slope (%)        | N/A                |
| N/A                                                | Ramp inside XWalk1?   | N/A   | N/A | Ramp inside XWalk2?         | N/A                |
|                                                    | Road Slope (%)        | 4.1   |     | Clear Space?                | N/A                |
|                                                    | Road X Slope (%)      | 4.3   | N/A | Clear Space to XWalk (in)   | N/A                |
| N/A                                                | Any Obstructions?     | N/A   | N/A | Storm Grate/Utility Hazard? | N/A                |
|                                                    | Obstruction Type      |       |     | Storm Grate/Utility Type    |                    |
|                                                    |                       | N/A   | l   |                             | N/A                |
|                                                    |                       |       | Yes | Surface Condition? (G/P)    | Good               |
|                                                    |                       |       | No  | Curb Slope (%)              | 9.5                |