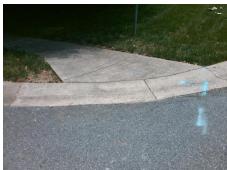

## Access Compliance Report Public Rights-of-Way (Curb Ramps)

Intersection ID: 4128 Main Street: COLVARD\_PARK\_WY Cross Street: LAMPKIN\_WY Location: E

ADA ID: E9B2A134AA49 Ramp Type: PerpDiag Initial Pass/Fail: Fail Overall Compliance: No Severity Score: 25

Remove & Replace Curb Ramp With
Two New Directional Ramps or
Equivalent.

Surveyor Notes:

N/A

PROW/ADA:

Not Found, R304.5.3

Total Cost: \$ 3200.00

| Field Measurements/Component Compliance |                       |       |      |        |                       |       |
|-----------------------------------------|-----------------------|-------|------|--------|-----------------------|-------|
| Compliance Description                  |                       | Data  | Comp | liance | Description           | Data  |
| N/A                                     | Ramp Length (in)      | 67.0  | Yes  | Ramp   | Slope (%)             | 5.1   |
| Yes                                     | Ramp Width (in)       | 48.0  | No   | Ramp   | XSlope (%)            | 9.9   |
| N/A                                     | Flare Type LT         | N/A   | N/A  | Flare  | Type RT               | N/A   |
| N/A                                     | Flare Slope LT (%)    | N/A   | N/A  | Flare  | Slope RT (%)          | N/A   |
| N/A                                     | Flare Traversable LT? | N/A   | N/A  | Flare  | Traversable RT?       | N/A   |
| N/A                                     | Landing Length (in)   | N/A   | N/A  | DWS    | Provided?             | N/A   |
| N/A                                     | Landing Width (in)    | N/A   | N/A  | DWS    | Contrast?             | N/A   |
| N/A                                     | Landing Slope (%)     | N/A   | N/A  | DWS    | Length (in)           | N/A   |
| N/A                                     | Landing X Slope (%)   | N/A   | N/A  | DWS    | Full Width?           | N/A   |
| N/A                                     | Landing Curb? (Y/N)   | N/A   | N/A  | DWS    | Offset (in)           | N/A   |
| N/A                                     | Shared Landing?       | N/A   |      |        |                       |       |
| N/A                                     | Gutter Ponding?       | N/A   | N/A  | Gutte  | r Slope (%)           | N/A   |
| N/A                                     | Gutter Lip Ht (in)    | N/A   | N/A  | Gutte  | r X Slope (%)         | N/A   |
| N/A                                     | Painted X Walk1?      | No    | N/A  | Paint  | ed X Walk2?           | No    |
|                                         | X Walk 1 Direction    | To NW |      | X Wa   | lk 2 Direction        | To SW |
| N/A                                     | X Walk 1 Width (in)   | N/A   | N/A  | X Wa   | lk 2 Width (in)       | N/A   |
|                                         | X Walk 1 Slope (%)    | 5.8   |      | X Wa   | lk 2 Slope (%)        | 5.0   |
|                                         | X Walk 1 X Slope (%)  | 4.3   |      | X Wa   | lk 2 X Slope (%)      | 8.2   |
| N/A                                     | Ramp inside XWalk1?   | N/A   | N/A  | Ramp   | inside XWalk2?        | N/A   |
|                                         | Road Slope (%)        | 7.0   | N/A  | Clear  | Space?                | N/A   |
|                                         | Road X Slope (%)      | 4.0   | N/A  | Clear  | Space to XWalk (in)   | N/A   |
| N/A                                     | Any Obstructions?     | N/A   | N/A  | Storm  | Grate/Utility Hazard? | N/A   |
|                                         | Obstruction Type      |       |      | Storm  | n Grate/Utility Type  |       |
|                                         |                       | N/A   |      |        |                       | N/A   |
|                                         |                       |       | Yes  | Surfa  | ce Condition? (G/P)   | Good  |
|                                         |                       |       |      |        |                       |       |