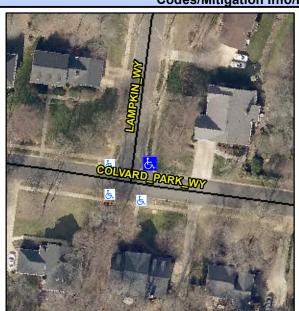

## Access Compliance Report Public Rights-of-Way (Curb Ramps)

Intersection ID: 4128 Main Street: COLVARD\_PARK\_WY Cross Street: LAMPKIN\_WY Location: E

ADA ID: E9B2A134AA49 Ramp Type: PerpDiag Initial Pass/Fail: Fail Overall Compliance: No Severity Score: 25

Codes/Mitigation Info/Possible Solution

Field Measurements/Component Compliance

Street 1 Name

LAMPKIN WY
Stop Condition-Street 2
StopSign
Street 2 Name

COLVARD PARK WY
Stop Condition-Street 1

None

Possible Solutions: