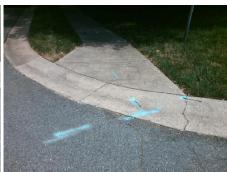

## Access Compliance Report Public Rights-of-Way (Curb Ramps)

Intersection ID: 4128 Main Street: COLVARD\_PARK\_WY Cross Street: LAMPKIN\_WY Location: E

ADA ID: E9B2A134AA49 Ramp Type: PerpDiag Initial Pass/Fail: Fail Overall Compliance: No Severity Score: 25

Remove & Replace Curb Ramp With
Two New Directional Ramps or
Equivalent.

Surveyor Notes:

N/A

PROW/ADA:

Not Found, R304.5.3

Total Cost: \$ 3200.00

| Field Measurements/Component Compliance |                       |       |      |        |                       |       |
|-----------------------------------------|-----------------------|-------|------|--------|-----------------------|-------|
| Compliance Description                  |                       | Data  | Comp | liance | Description           | Data  |
| N/A                                     | Ramp Length (in)      | 67.0  | Yes  | Ramp   | Slope (%)             | 5.1   |
| Yes                                     | Ramp Width (in)       | 48.0  | No   | Ramp   | XSlope (%)            | 9.9   |
| N/A                                     | Flare Type LT         | N/A   | N/A  | Flare  | Type RT               | N/A   |
| N/A                                     | Flare Slope LT (%)    | N/A   | N/A  | Flare  | Slope RT (%)          | N/A   |
| N/A                                     | Flare Traversable LT? | N/A   | N/A  | Flare  | Traversable RT?       | N/A   |
| N/A                                     | Landing Length (in)   | N/A   | N/A  | DWS    | Provided?             | N/A   |
| N/A                                     | Landing Width (in)    | N/A   | N/A  | DWS    | Contrast?             | N/A   |
| N/A                                     | Landing Slope (%)     | N/A   | N/A  | DWS    | Length (in)           | N/A   |
| N/A                                     | Landing X Slope (%)   | N/A   | N/A  | DWS    | Full Width?           | N/A   |
| N/A                                     | Landing Curb? (Y/N)   | N/A   | N/A  | DWS    | Offset (in)           | N/A   |
| N/A                                     | Shared Landing?       | N/A   |      |        |                       |       |
| N/A                                     | Gutter Ponding?       | N/A   | N/A  | Gutte  | r Slope (%)           | N/A   |
| N/A                                     | Gutter Lip Ht (in)    | N/A   | N/A  | Gutte  | r X Slope (%)         | N/A   |
| N/A                                     | Painted X Walk1?      | No    | N/A  | Paint  | ed X Walk2?           | No    |
|                                         | X Walk 1 Direction    | To NW |      | X Wa   | lk 2 Direction        | To SW |
| N/A                                     | X Walk 1 Width (in)   | N/A   | N/A  | X Wa   | lk 2 Width (in)       | N/A   |
|                                         | X Walk 1 Slope (%)    | 5.8   |      | X Wa   | lk 2 Slope (%)        | 5.0   |
|                                         | X Walk 1 X Slope (%)  | 4.3   |      | X Wa   | lk 2 X Slope (%)      | 8.2   |
| N/A                                     | Ramp inside XWalk1?   | N/A   | N/A  | Ramp   | inside XWalk2?        | N/A   |
|                                         | Road Slope (%)        | 7.0   | N/A  | Clear  | Space?                | N/A   |
|                                         | Road X Slope (%)      | 4.0   | N/A  | Clear  | Space to XWalk (in)   | N/A   |
| N/A                                     | Any Obstructions?     | N/A   | N/A  | Storm  | Grate/Utility Hazard? | N/A   |
|                                         | Obstruction Type      |       |      | Storm  | n Grate/Utility Type  |       |
|                                         |                       | N/A   |      |        |                       | N/A   |
|                                         |                       |       | Yes  | Surfa  | ce Condition? (G/P)   | Good  |
|                                         |                       |       |      |        |                       |       |