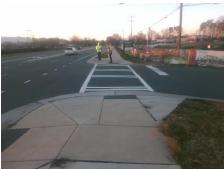

## Field Measurements/Component Compliance

Street 1 Name ENTRANCE
Stop Condition-Street 2 StopSign
Street 2 Name N/A
Stop Condition-Street 1 N/A

Total Cost: \$ 1850.00

| Compliance Description Data Compliance Description Data |                       |       |     |                             |      |
|---------------------------------------------------------|-----------------------|-------|-----|-----------------------------|------|
| N/A                                                     | Ramp Length (in)      | 66.0  | No  | Ramp Slope (%)              | 9.0  |
| Yes                                                     | Ramp Width (in)       | 48.0  | No  | Ramp XSlope (%)             | 5.0  |
| N/A                                                     | Flare Type LT         | N/A   | N/A | Flare Type RT               | N/A  |
| N/A                                                     | Flare Slope LT (%)    | N/A   | N/A | Flare Slope RT (%)          | N/A  |
| N/A                                                     | Flare Traversable LT? | N/A   | N/A | Flare Traversable RT?       | N/A  |
| N/A                                                     | Landing Length (in)   | N/A   | N/A | DWS Provided?               | N/A  |
| N/A                                                     | Landing Width (in)    | N/A   | N/A | DWS Contrast?               | N/A  |
| N/A                                                     | Landing Slope (%)     | N/A   | N/A | DWS Length (in)             | N/A  |
| N/A                                                     | Landing X Slope (%)   | N/A   | N/A | DWS Full Width?             | N/A  |
| N/A                                                     | Landing Curb? (Y/N)   | N/A   | N/A | DWS Offset (in)             | N/A  |
| N/A                                                     | Shared Landing?       | N/A   |     | ()                          |      |
| N/A                                                     | Gutter Ponding?       | N/A   | N/A | Gutter Slope (%)            | N/A  |
| N/A                                                     | Gutter Lip Ht (in)    | N/A   | N/A | Gutter X Slope (%)          | N/A  |
| N/A                                                     | Painted X Walk1?      | Yes   | N/A | Painted X Walk2?            | N/A  |
|                                                         | X Walk 1 Direction    | To S  |     | X Walk 2 Direction          | N/A  |
| N/A                                                     | X Walk 1 Width (in)   | 111.0 | N/A | X Walk 2 Width (in)         | N/A  |
|                                                         | X Walk 1 Slope (%)    | 0.1   |     | X Walk 2 Slope (%)          | N/A  |
|                                                         | X Walk 1 X Slope (%)  | 4.1   |     | X Walk 2 X Slope (%)        | N/A  |
| N/A                                                     | Ramp inside XWalk1?   | Yes   | N/A | Ramp inside XWalk2?         | N/A  |
|                                                         | Road Slope (%)        | N/A   | N/A | Clear Space?                | N/A  |
|                                                         | Road X Slope (%)      | N/A   | N/A | Clear Space to XWalk (in)   | N/A  |
| N/A                                                     | Any Obstructions?     | N/A   | N/A | Storm Grate/Utility Hazard? | N/A  |
|                                                         | Obstruction Type      |       |     | Storm Grate/Utility Type    |      |
|                                                         | ••                    | N/A   |     | , ,,                        | N/A  |
|                                                         |                       |       | Yes | Surface Condition? (G/P)    | Good |
|                                                         |                       | '     | •   | , ,                         |      |