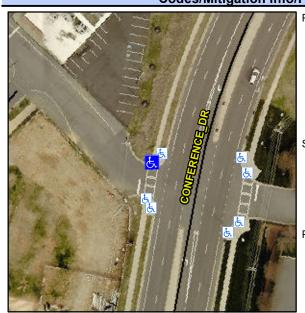

## Access Compliance Report Public Rights-of-Way (Curb Ramps)

Intersection ID: 10023914Main Street: CONFERENCE\_DRCross Street: N/ALocation:NWADA ID: E9B3DE6ADA57Ramp Type: PerpInitial Pass/Fail: FailOverall Compliance: NoSeverity Score: 13.75