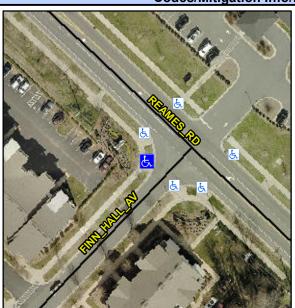

## Access Compliance Report Public Rights-of-Way (Curb Ramps)

Intersection ID: 44487Main Street:REAMES\_RDCross Street:FINN\_HALL\_AVLocation:WADA ID: E9B8CB006F23Ramp Type:PerpInitial Pass/Fail:FailOverall Compliance:NoSeverity Score:10

## Field Measurements/Component Compliance

Street 1 Name

Stop Condition-Street 2

StopSign

Street 2 Name

N/A

Stop Condition-Street 1

N/A