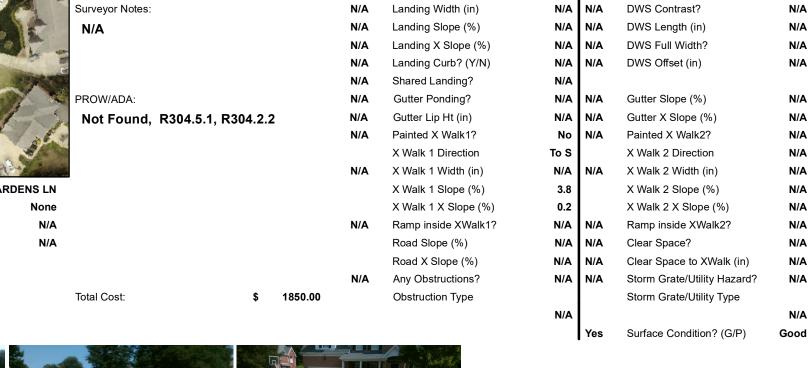

## Field Measurements/Component Compliance Data

47.0

43.5

N/A

N/A

N/A

N/A

No

Yes

N/A

N/A

N/A

N/A

Compliance Description

Ramp Slope (%)

Ramp XSlope (%)

Flare Slope RT (%)

**DWS Provided?** 

Flare Traversable RT?

Flare Type RT

**KEW GARDENS LN** Street 1 Name Stop Condition-Street 2 Street 2 Name Stop Condition-Street 1

| Possible Solutions: |                             | Compl | iance | Description      |  |
|---------------------|-----------------------------|-------|-------|------------------|--|
| Rei                 | move & Replace Entire Ramp. | N/A   | Ram   | p Length (in)    |  |
| 4                   | ·                           | No    | Ram   | p Width (in)     |  |
| 700                 |                             | N/A   | Flare | Type LT          |  |
| 1                   |                             | N/A   | Flare | Slope LT (%)     |  |
|                     |                             | N/A   | Flare | Traversable L    |  |
| 7                   |                             | N/A   | Land  | ing Length (in)  |  |
| Surve               | eyor Notes:                 | N/A   | Land  | ing Width (in)   |  |
| N/A                 | 1                           | N/A   | Land  | ing Slope (%)    |  |
|                     |                             | N/A   | Land  | ing X Slope (%   |  |
| ner<br>con          |                             | N/A   | Land  | ing Curb? (Y/N   |  |
|                     |                             | N/A   | Shar  | ed Landing?      |  |
| PRO\                | N/ADA:                      | N/A   | Gutte | er Ponding?      |  |
| No:                 | t Found, R304.5.1, R304.2.2 | N/A   | Gutte | er Lip Ht (in)   |  |
| 30"                 |                             | N/A   | Paint | ed X Walk1?      |  |
| 400                 |                             |       | X Wa  | alk 1 Direction  |  |
|                     |                             | N/A   | X Wa  | alk 1 Width (in) |  |
|                     |                             |       | X Wa  | alk 1 Slope (%)  |  |
|                     |                             |       | X Wa  | alk 1 X Slope (% |  |
|                     |                             | N/A   | Ram   | p inside XWalk′  |  |
|                     |                             |       | Road  | l Slope (%)      |  |

| Total Cost: |          |    | \$<br>, |
|-------------|----------|----|---------|
|             | <u>d</u> | ¥. |         |

Flare Traversable LT?