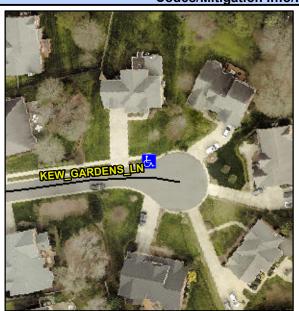

Main Street: KEW GARDENS LN Intersection ID: 10029542 Cross Street: N/A Location: Ν

Initial Pass/Fail: Fail **Overall Compliance: No** Severity Score: 21.25 **ADA ID: E9BC8E81222F** Ramp Type: Perp