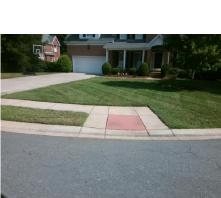

Main Street: KEW GARDENS LN Intersection ID: 10029542 Cross Street: N/A Location: Ν

Initial Pass/Fail: Fail **Overall Compliance: No** Severity Score: 21.25 **ADA ID: E9BC8E81222F** Ramp Type: Perp

Flare Slope RT (%)

**DWS Provided?** 

Flare Traversable RT?

Flare Type RT

**KEW GARDENS LN** Street 1 Name Stop Condition-Street 2 Street 2 Name Stop Condition-Street 1

| Possible Solutions: |                             | Compl | iance | Description      |  |
|---------------------|-----------------------------|-------|-------|------------------|--|
| Rei                 | move & Replace Entire Ramp. | N/A   | Ram   | p Length (in)    |  |
| 4                   | ·                           | No    | Ram   | p Width (in)     |  |
| 700                 |                             | N/A   | Flare | Type LT          |  |
| 1                   |                             | N/A   | Flare | Slope LT (%)     |  |
|                     |                             | N/A   | Flare | Traversable L    |  |
| 7                   |                             | N/A   | Land  | ing Length (in)  |  |
| Surve               | eyor Notes:                 | N/A   | Land  | ing Width (in)   |  |
| N/A                 | 1                           | N/A   | Land  | ing Slope (%)    |  |
|                     |                             | N/A   | Land  | ing X Slope (%   |  |
| ner<br>con          |                             | N/A   | Land  | ing Curb? (Y/N   |  |
|                     |                             | N/A   | Shar  | ed Landing?      |  |
| PRO\                | N/ADA:                      | N/A   | Gutte | er Ponding?      |  |
| No:                 | t Found, R304.5.1, R304.2.2 | N/A   | Gutte | er Lip Ht (in)   |  |
| 30"                 |                             | N/A   | Paint | ed X Walk1?      |  |
| 400                 |                             |       | X Wa  | alk 1 Direction  |  |
|                     |                             | N/A   | X Wa  | alk 1 Width (in) |  |
|                     |                             |       | X Wa  | alk 1 Slope (%)  |  |
|                     |                             |       | X Wa  | alk 1 X Slope (% |  |
|                     |                             | N/A   | Ram   | p inside XWalk′  |  |
|                     |                             |       | Road  | l Slope (%)      |  |