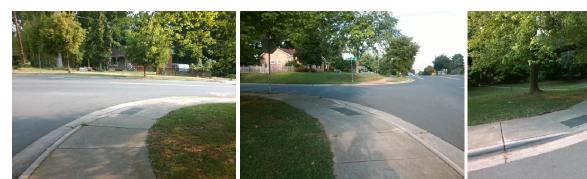

## Access Compliance Report Public Rights-of-Way (Curb Ramps)

Good

| Intersection ID: 19996                                                                                          | tersection ID: 19996 Main Street: ARCHDALE_DR |                               | Cross Street: ROSECREST_DR                     |                                         |                       |      | Location:         | SE                          |      |
|-----------------------------------------------------------------------------------------------------------------|-----------------------------------------------|-------------------------------|------------------------------------------------|-----------------------------------------|-----------------------|------|-------------------|-----------------------------|------|
| ADA ID: E9BD1C14B69A Ramp Type: PerpDiag                                                                        |                                               | Initial I                     | Initial Pass/Fail: Fail Overall Compliance: No |                                         |                       |      | o Severity Score: | 33.75                       |      |
| Codes/Mitigation Info/Possible Solution                                                                         |                                               |                               |                                                | Field Measurements/Component Compliance |                       |      |                   |                             |      |
|                                                                                                                 | V                                             | Possible Solutions:           |                                                | Comp                                    | liance Description    | Data | Comp              | liance Description          | Data |
| The                                                                                                             |                                               | Remove & Replace Curb Ramp \  | With                                           | N/A                                     | Ramp Length (in)      | 72.0 | Yes               | Ramp Slope (%)              | 5.8  |
|                                                                                                                 |                                               | Two New Directional Ramps or  |                                                | No                                      | Ramp Width (in)       | 47.0 | No                | Ramp XSlope (%)             | 7.8  |
|                                                                                                                 |                                               | Equivalent.                   |                                                | N/A                                     | Flare Type LT         | N/A  | N/A               | Flare Type RT               | N/A  |
|                                                                                                                 |                                               |                               |                                                | N/A                                     | Flare Slope LT (%)    | N/A  | N/A               | Flare Slope RT (%)          | N/A  |
|                                                                                                                 |                                               |                               |                                                | N/A                                     | Flare Traversable LT? | N/A  | N/A               | Flare Traversable RT?       | N/A  |
| ARCHDALE DR                                                                                                     |                                               |                               |                                                | N/A                                     | Landing Length (in)   | N/A  | N/A               | DWS Provided?               | N/A  |
|                                                                                                                 | A A A A A A A A A A A A A A A A A A A         | Surveyor Notes:               |                                                | N/A                                     | Landing Width (in)    | N/A  | N/A               | DWS Contrast?               | N/A  |
| the second se | Party and                                     | N/A                           |                                                | N/A                                     | Landing Slope (%)     | N/A  | N/A               | DWS Length (in)             | N/A  |
| 2                                                                                                               |                                               |                               | N/A                                            | Landing X Slope (%)                     | N/A                   | N/A  | DWS Full Width?   | N/A                         |      |
|                                                                                                                 |                                               |                               |                                                | N/A                                     | Landing Curb? (Y/N)   | N/A  | N/A               | DWS Offset (in)             | N/A  |
|                                                                                                                 |                                               |                               | N/A                                            | Shared Landing?                         | N/A                   |      |                   |                             |      |
|                                                                                                                 | PROW/ADA:                                     |                               | N/A                                            | Gutter Ponding?                         | N/A                   | N/A  | Gutter Slope (%)  | N/A                         |      |
| Not                                                                                                             |                                               | Not Found, R304.5.1, R304.5.3 |                                                | N/A                                     | Gutter Lip Ht (in)    | N/A  | N/A               | Gutter X Slope (%)          | N/A  |
|                                                                                                                 | ,,,                                           |                               | N/A                                            | Painted X Walk1?                        | No                    | N/A  | Painted X Walk2?  | No                          |      |
|                                                                                                                 |                                               |                               |                                                |                                         | X Walk 1 Direction    | To W |                   | X Walk 2 Direction          | To N |
|                                                                                                                 |                                               |                               |                                                | N/A                                     | X Walk 1 Width (in)   | N/A  | N/A               | X Walk 2 Width (in)         | N/A  |
| Street 1 Name ROS                                                                                               | SECREST DR                                    | _                             |                                                |                                         | X Walk 1 Slope (%)    | 1.9  |                   | X Walk 2 Slope (%)          | 5.3  |
| Stop Condition-Street 2                                                                                         | None                                          |                               |                                                |                                         | X Walk 1 X Slope (%)  | 6.6  |                   | X Walk 2 X Slope (%)        | 4.2  |
| Street 2 Name AF                                                                                                | RCHDALE DR                                    |                               |                                                | N/A                                     | Ramp inside XWalk1?   | N/A  | N/A               | Ramp inside XWalk2?         | N/A  |
| Stop Condition-Street 1                                                                                         | StopSign                                      |                               |                                                |                                         | Road Slope (%)        | 5.8  | N/A               | Clear Space?                | N/A  |
|                                                                                                                 |                                               |                               |                                                |                                         | Road X Slope (%)      | 1.3  | N/A               | Clear Space to XWalk (in)   | N/A  |
|                                                                                                                 |                                               |                               |                                                | N/A                                     | Any Obstructions?     | N/A  | N/A               | Storm Grate/Utility Hazard? | N/A  |
|                                                                                                                 |                                               | Total Cost: \$                | 3200.00                                        |                                         | Obstruction Type      |      |                   | Storm Grate/Utility Type    |      |
|                                                                                                                 |                                               |                               |                                                |                                         |                       | N/A  |                   |                             | N/A  |