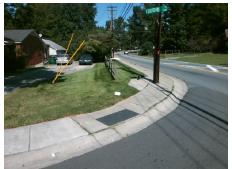

## Field Measurements/Component Compliance

Street 1 Name FOXFORD PL
Stop Condition-Street 1 StopSign
Street 2 Name N/A
Stop Condition-Street 2 N/A

Possible Solutions:

Remove & Replace Entire Ramp.

Surveyor Notes:

N/A

PROW/ADA:

R304.5.1, R304.5.3, R304.3.2

Total Cost: \$ 1600.00

| Field Measurements/Component Compliance  Compliance Description Data Compliance Description Data |                      |      |     |                             |      |
|--------------------------------------------------------------------------------------------------|----------------------|------|-----|-----------------------------|------|
| N/A                                                                                              | Ramp Length LT (in)  | 19.5 | N/A | Ramp Length RT (in)         | 16.5 |
| No                                                                                               | Ramp Width LT (in)   | 47.0 | No  | Ramp Width RT (in)          | 47.0 |
| Yes                                                                                              | Ramp Slope LT (%)    | 6.1  | No  | Ramp Slope RT (%)           | 11.1 |
| No                                                                                               | Ramp XSlope LT (%)   | 6.7  | No  | Ramp XSlope RT (%)          | 5.2  |
| N/A                                                                                              | Landing Length (in)  | N/A  | N/A | DWS Provided?               | N/A  |
| N/A                                                                                              | Landing Width (in)   | N/A  | N/A | DWS Contrast?               | N/A  |
| N/A                                                                                              | Landing Slope (%)    | N/A  | N/A | DWS Length (in)             | N/A  |
| N/A                                                                                              | Landing X Slope (%)  | N/A  | N/A | DWS Full Width?             | N/A  |
| N/A                                                                                              | Landing Curb? (Y/N)  | N/A  | N/A | DWS Offset (in)             | N/A  |
| N/A                                                                                              | Shared Landing?      | N/A  | , . | 5 (m)                       |      |
| N/A                                                                                              | Gutter Ponding?      | N/A  | N/A | Gutter Slope (%)            | N/A  |
| N/A                                                                                              | Gutter Lip Ht (in)   | 1.0  | N/A | Gutter X Slope (%)          | N/A  |
| N/A                                                                                              | Painted X Walk1?     | No   | N/A | Painted X Walk2?            | N/A  |
|                                                                                                  | X Walk 1 Direction   | To S |     | X Walk 2 Direction          | N/A  |
| N/A                                                                                              | X Walk 1 Width (in)  | N/A  | N/A | X Walk 2 Width (in)         | N/A  |
|                                                                                                  | X Walk 1 Slope (%)   | 1.6  |     | X Walk 2 Slope (%)          | N/A  |
|                                                                                                  | X Walk 1 X Slope (%) | 3.6  |     | X Walk 2 X Slope (%)        | N/A  |
| N/A                                                                                              | Ramp inside XWalk1?  | N/A  | N/A | Ramp inside XWalk2?         | N/A  |
|                                                                                                  | Road Slope (%)       | N/A  | N/A | Clear Space?                | N/A  |
|                                                                                                  | Road X Slope (%)     | N/A  | N/A | Clear Space to XWalk (in)   | N/A  |
| N/A                                                                                              | Any Obstructions?    | N/A  | N/A | Storm Grate/Utility Hazard? | N/A  |
|                                                                                                  | Obstruction Type     |      |     | Storm Grate/Utility Type    |      |
|                                                                                                  | ,,                   | N/A  |     | 7 71                        | N/A  |
|                                                                                                  |                      |      | Yes | Surface Condition? (G/P)    | Good |
|                                                                                                  |                      |      | N/A | Curb Slope (%)              | 46.5 |
|                                                                                                  |                      | '    | •   | , , ,                       |      |
|                                                                                                  | *                    |      |     |                             |      |