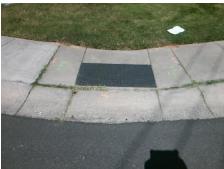

## Field Measurements/Component Compliance

Street 1 Name FOXFORD PL
Stop Condition-Street 1 StopSign
Street 2 Name N/A
Stop Condition-Street 2 N/A

Possible Solutions:

Remove & Replace Entire Ramp.

Surveyor Notes:

N/A

PROW/ADA:

R304.5.1, R304.5.3, R304.3.2

Total Cost: \$ 1600.00

| Field Measurements/Component Compliance  Compliance Description Data Compliance Description Data |                      |      |     |                             |      |
|--------------------------------------------------------------------------------------------------|----------------------|------|-----|-----------------------------|------|
| N/A                                                                                              | Ramp Length LT (in)  | 19.5 | N/A | Ramp Length RT (in)         | 16.5 |
| No                                                                                               | Ramp Width LT (in)   | 47.0 | No  | Ramp Width RT (in)          | 47.0 |
| Yes                                                                                              | Ramp Slope LT (%)    | 6.1  | No  | Ramp Slope RT (%)           | 11.1 |
| No                                                                                               | Ramp XSlope LT (%)   | 6.7  | No  | Ramp XSlope RT (%)          | 5.2  |
| N/A                                                                                              | Landing Length (in)  | N/A  | N/A | DWS Provided?               | N/A  |
| N/A                                                                                              | Landing Width (in)   | N/A  | N/A | DWS Contrast?               | N/A  |
| N/A                                                                                              | Landing Slope (%)    | N/A  | N/A | DWS Length (in)             | N/A  |
| N/A                                                                                              | Landing X Slope (%)  | N/A  | N/A | DWS Full Width?             | N/A  |
| N/A                                                                                              | Landing Curb? (Y/N)  | N/A  | N/A | DWS Offset (in)             | N/A  |
| N/A                                                                                              | Shared Landing?      | N/A  | , . | 5 (m)                       |      |
| N/A                                                                                              | Gutter Ponding?      | N/A  | N/A | Gutter Slope (%)            | N/A  |
| N/A                                                                                              | Gutter Lip Ht (in)   | 1.0  | N/A | Gutter X Slope (%)          | N/A  |
| N/A                                                                                              | Painted X Walk1?     | No   | N/A | Painted X Walk2?            | N/A  |
|                                                                                                  | X Walk 1 Direction   | To S |     | X Walk 2 Direction          | N/A  |
| N/A                                                                                              | X Walk 1 Width (in)  | N/A  | N/A | X Walk 2 Width (in)         | N/A  |
|                                                                                                  | X Walk 1 Slope (%)   | 1.6  |     | X Walk 2 Slope (%)          | N/A  |
|                                                                                                  | X Walk 1 X Slope (%) | 3.6  |     | X Walk 2 X Slope (%)        | N/A  |
| N/A                                                                                              | Ramp inside XWalk1?  | N/A  | N/A | Ramp inside XWalk2?         | N/A  |
|                                                                                                  | Road Slope (%)       | N/A  | N/A | Clear Space?                | N/A  |
|                                                                                                  | Road X Slope (%)     | N/A  | N/A | Clear Space to XWalk (in)   | N/A  |
| N/A                                                                                              | Any Obstructions?    | N/A  | N/A | Storm Grate/Utility Hazard? | N/A  |
|                                                                                                  | Obstruction Type     |      |     | Storm Grate/Utility Type    |      |
|                                                                                                  | ,,                   | N/A  |     | 7 71                        | N/A  |
|                                                                                                  |                      |      | Yes | Surface Condition? (G/P)    | Good |
|                                                                                                  |                      |      | N/A | Curb Slope (%)              | 46.5 |
|                                                                                                  |                      | '    | •   | , , ,                       |      |
|                                                                                                  | *                    |      |     |                             |      |