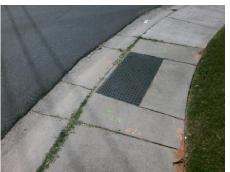

## Field Measurements/Component Compliance

Street 1 Name FOXFORD PL
Stop Condition-Street 1 StopSign
Street 2 Name N/A
Stop Condition-Street 2 N/A

Possible Solutions:

Remove & Replace Entire Ramp.

Surveyor Notes:

N/A

PROW/ADA:

R304.5.1, R304.5.3, R304.3.2

Total Cost: \$ 1600.00

| Field Measurements/Component Compliance  Compliance Description Data Compliance Description Data |                      |      |     |                             |      |
|--------------------------------------------------------------------------------------------------|----------------------|------|-----|-----------------------------|------|
| N/A                                                                                              | Ramp Length LT (in)  | 19.5 | N/A | Ramp Length RT (in)         | 16.5 |
| No                                                                                               | Ramp Width LT (in)   | 47.0 | No  | Ramp Width RT (in)          | 47.0 |
| Yes                                                                                              | Ramp Slope LT (%)    | 6.1  | No  | Ramp Slope RT (%)           | 11.1 |
| No                                                                                               | Ramp XSlope LT (%)   | 6.7  | No  | Ramp XSlope RT (%)          | 5.2  |
| N/A                                                                                              | Landing Length (in)  | N/A  | N/A | DWS Provided?               | N/A  |
| N/A                                                                                              | Landing Width (in)   | N/A  | N/A | DWS Contrast?               | N/A  |
| N/A                                                                                              | Landing Slope (%)    | N/A  | N/A | DWS Length (in)             | N/A  |
| N/A                                                                                              | Landing X Slope (%)  | N/A  | N/A | DWS Full Width?             | N/A  |
| N/A                                                                                              | Landing Curb? (Y/N)  | N/A  | N/A | DWS Offset (in)             | N/A  |
| N/A                                                                                              | Shared Landing?      | N/A  | , . | 5 (m)                       |      |
| N/A                                                                                              | Gutter Ponding?      | N/A  | N/A | Gutter Slope (%)            | N/A  |
| N/A                                                                                              | Gutter Lip Ht (in)   | 1.0  | N/A | Gutter X Slope (%)          | N/A  |
| N/A                                                                                              | Painted X Walk1?     | No   | N/A | Painted X Walk2?            | N/A  |
|                                                                                                  | X Walk 1 Direction   | To S |     | X Walk 2 Direction          | N/A  |
| N/A                                                                                              | X Walk 1 Width (in)  | N/A  | N/A | X Walk 2 Width (in)         | N/A  |
|                                                                                                  | X Walk 1 Slope (%)   | 1.6  |     | X Walk 2 Slope (%)          | N/A  |
|                                                                                                  | X Walk 1 X Slope (%) | 3.6  |     | X Walk 2 X Slope (%)        | N/A  |
| N/A                                                                                              | Ramp inside XWalk1?  | N/A  | N/A | Ramp inside XWalk2?         | N/A  |
|                                                                                                  | Road Slope (%)       | N/A  | N/A | Clear Space?                | N/A  |
|                                                                                                  | Road X Slope (%)     | N/A  | N/A | Clear Space to XWalk (in)   | N/A  |
| N/A                                                                                              | Any Obstructions?    | N/A  | N/A | Storm Grate/Utility Hazard? | N/A  |
|                                                                                                  | Obstruction Type     |      |     | Storm Grate/Utility Type    |      |
|                                                                                                  | ,,                   | N/A  |     | 7 71                        | N/A  |
|                                                                                                  |                      |      | Yes | Surface Condition? (G/P)    | Good |
|                                                                                                  |                      |      | N/A | Curb Slope (%)              | 46.5 |
|                                                                                                  |                      | '    | •   | , , ,                       |      |
|                                                                                                  | *                    |      |     |                             |      |