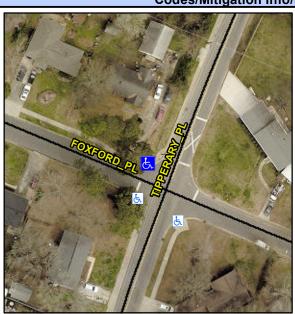

## Access Compliance Report Public Rights-of-Way (Curb Ramps)

Intersection ID: 11233 Main Street: FOXFORD\_PL Cross Street: TIPPERARY\_PL Location: NW

ADA ID: E9C8AF5858D8 Ramp Type: Para Initial Pass/Fail: Fail Overall Compliance: No Severity Score: 33.75

## Field Measurements/Component Compliance

Street 1 Name FOXFORD PL
Stop Condition-Street 1 StopSign
Street 2 Name N/A
Stop Condition-Street 2 N/A

Possible Solutions:

Remove & Replace Entire Ramp.

Surveyor Notes: