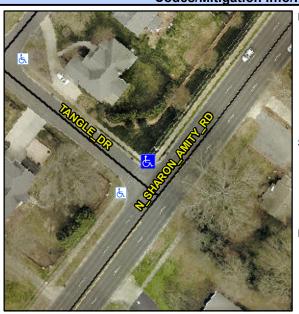

## **Access Compliance Report Public Rights-of-Way** (Curb Ramps)

N/A

Good

Intersection ID: 17718 Main Street: N SHARON AMITY RD **Cross Street: TANGLE DR** Location: Ν

Initial Pass/Fail: Fail **Overall Compliance: No ADA ID: E9CCCB6BEAAC** Ramp Type: PerpDiag Severity Score: 13.75

## Field Measurements/Component Compliance

Street 1 Name Stop Condition-Street 2 Street 2 Name Stop Condition-Street 1

**TANGLER DR** StopSign N SHARON AMITY RD None Possible Solutions: Remove & Replace Curb Ramp With Two New Directional Ramps or Equivalent. Surveyor Notes: N/A PROW/ADA: R304.2.2, R304.5.3