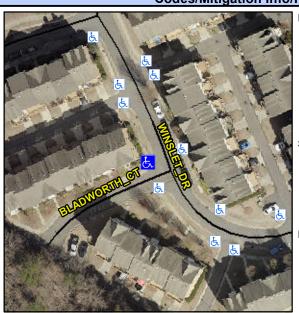

## Access Compliance Report Public Rights-of-Way (Curb Ramps)

Intersection ID: N/AMain Street:WINSLET\_DRCross Street: N/ALocation:NWADA ID: E9CF4139EDE6Ramp Type:PerpDiagInitial Pass/Fail:FailOverall Compliance: NoSeverity Score:25

## Field Measurements/Component Compliance

Street 1 Name
Stop Condition-Street 2
Street 2 Name
Stop Condition-Street 1

BLADWORTH CT StopSign WINSLET DR None Possible Solutions:

Remove & Replace Curb Ramp With
Two New Directional Ramps or
Equivalent.