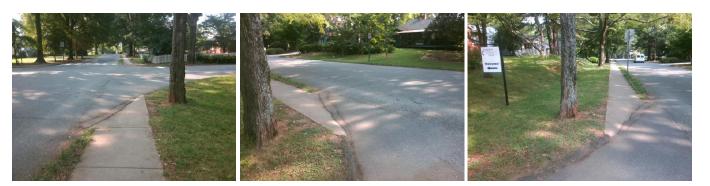

## Access Compliance Report Public Rights-of-Way (Curb Ramps)

| Intersection ID: 15707                        | Main Street: DORCHESTER_PL |                            |        | Cross Street: POINDEXTER_DR                   |                       |       | Location:                   | NW                          |      |
|-----------------------------------------------|----------------------------|----------------------------|--------|-----------------------------------------------|-----------------------|-------|-----------------------------|-----------------------------|------|
| ADA ID: E9D2E937B3FC                          | Ramp Type: Directional1    |                            |        | Initial Pass/Fail: Fail Overall Compliance: N |                       |       | o Severity Score:           | 33.75                       |      |
| Codes/Mitigation Info/Possible Solution       |                            |                            |        | Field Measurements/Component Compliance       |                       |       |                             |                             |      |
|                                               |                            | Possible Solutions:        |        | Compliance Description                        |                       |       | Data Compliance Description |                             |      |
|                                               | State Car                  | Remove & Replace Entire Ra | amp.   | N/A                                           | Ramp Length (in)      | 24.0  | N/A                         | Grade Break?                | N/A  |
|                                               | 2 A                        |                            |        | No                                            | Ramp Width (in)       | 43.0  | N/A                         | Grade Break Slope (%)       | 0.0  |
| 7 5 6 A 5 7 5 7 5 7 5 7 5 7 5 7 5 7 5 7 5 7 5 | - 14                       |                            |        | Yes                                           | Ramp Slope (%)        | 5.1   | N/A                         | Grade Break XSlope (%)      | 0.0  |
| T. MERCA LANGE                                | Erman Arts                 |                            |        | No                                            | Ramp XSlope (%)       | 9.0   |                             |                             |      |
| MAR A LANGE                                   | Wite.                      |                            |        | N/A                                           | Flare Type LT         | N/A   | N/A                         | Flare Type RT               | N/A  |
| S A                                           | Carlos 3                   | 4                          |        | N/A                                           | Flare Slope LT (%)    | N/A   | N/A                         | Flare Slope RT (%)          | 0.0  |
|                                               | AN TO                      | Surveyor Notes:            |        | N/A                                           | Flare Traversable LT? | N/A   | N/A                         | Flare Traversable RT?       | N/A  |
| J. J      | AN THE                     | N/A                        |        | N/A                                           | Landing Length (in)   | 0.0   | N/A                         | DWS Provided?               | N/A  |
|                                               | - T- P                     |                            |        | N/A                                           | Landing Width (in)    | 0.0   | N/A                         | DWS Contrast?               | N/A  |
| TR PL E                                       | the friend                 |                            |        | N/A                                           | Landing Slope (%)     | 0.0   | N/A                         | DWS Length (in)             | N/A  |
| BOBOLESULATE 6.                               | Traffic                    |                            |        | N/A                                           | Landing X Slope (%)   | 0.0   | N/A                         | DWS Full Width?             | N/A  |
| U.C.                                          | C BU -                     | PROW/ADA:                  |        | N/A                                           | Landing Curb? (Y/N)   | N/A   | N/A                         | DWS Offset LT (in)          | N/A  |
|                                               |                            | R304.5.1, R304.5.3         |        | N/A                                           | Shared Landing?       | N/A   | N/A                         | DWS Offset RT (in)          | N/A  |
|                                               | 11-29                      |                            |        | N/A                                           | Gutter Ponding?       | 0.0   | N/A                         | Gutter Slope (%)            | N/A  |
|                                               | 1 2 22                     | 2<br>2                     |        | N/A                                           | Gutter Lip Ht (in)    | 0.0   | N/A                         | Gutter X Slope (%)          | N/A  |
|                                               | FUR                        | 3                          |        | N/A                                           | Painted X Walk1?      | No    |                             | Road Slope (%)              | 3.3  |
| Street 1 Name DORCH                           | IESTER PL                  | -                          |        |                                               | X Walk 1 Direction    | To SE |                             | Road X Slope (%)            | 3.7  |
| Stop Condition-Street 1                       | StopSign                   |                            |        |                                               | X Walk 1 Width (in)   | N/A   |                             | Clear Space?                | N/A  |
| Street 2 Name                                 | N/A                        |                            |        |                                               | X Walk 1 Slope (%)    | 3.3   | N/A                         | Clear Space to XWalk (in)   | N/A  |
| Stop Condition-Street 2                       | N/A                        |                            |        |                                               | X Walk 1 X Slope (%)  | 3.7   | N/A                         | Storm Grate/Utility Hazard? | N/A  |
|                                               |                            |                            |        | N/A                                           | Ramp inside XWalk1?   | N/A   |                             | Storm Grate/Utility Type    |      |
|                                               |                            |                            |        | N/A                                           | Any Obstructions?     | N/A   |                             |                             | N/A  |
|                                               |                            | Total Cost: \$             | 1600.0 | )                                             | Obstruction Type      |       | Yes                         | Surface Condition? (G/P)    | Good |
|                                               |                            |                            |        |                                               |                       | N/A   | N/A                         | Curb Slope (%)              | 2.7  |