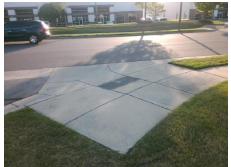

## Field Measurements/Component Compliance

Street 1 Name WHITEHALL PARK DR
Stop Condition-Street 2 None
Street 2 Name ENTRANCE
Stop Condition-Street 1 StopSign

Remove & Replace Curb Ramp With Two New Directional Ramps or Equivalent.

Surveyor Notes:

Possible Solutions:

N/A

PROW/ADA:

R304.5.1, R304.2.2

PARK DR None NTRANCE StopSign

Total Cost: \$ 3200.00

| Compliance Description Da |                       | Data  | Comp | liance Description          | Data  |
|---------------------------|-----------------------|-------|------|-----------------------------|-------|
| N/A                       | Ramp Length (in)      | 47.0  | No   | Ramp Slope (%)              | 10.8  |
| No                        | Ramp Width (in)       | 41.5  | Yes  | Ramp XSlope (%)             | 0.6   |
| N/A                       | Flare Type LT         | N/A   | N/A  | Flare Type RT               | N/A   |
| N/A                       | Flare Slope LT (%)    | N/A   | N/A  | Flare Slope RT (%)          | N/A   |
| N/A                       | Flare Traversable LT? | N/A   | N/A  | Flare Traversable RT?       | N/A   |
| N/A                       | Landing Length (in)   | N/A   | N/A  | DWS Provided?               | N/A   |
| N/A                       | Landing Width (in)    | N/A   | N/A  | DWS Contrast?               | N/A   |
| N/A                       | Landing Slope (%)     | N/A   | N/A  | DWS Length (in)             | N/A   |
| N/A                       | Landing X Slope (%)   | N/A   | N/A  | DWS Full Width?             | N/A   |
| N/A                       | Landing Curb? (Y/N)   | N/A   | N/A  | DWS Offset (in)             | N/A   |
| N/A                       | Shared Landing?       | N/A   |      |                             |       |
| N/A                       | Gutter Ponding?       | N/A   | N/A  | Gutter Slope (%)            | N/A   |
| N/A                       | Gutter Lip Ht (in)    | N/A   | N/A  | Gutter X Slope (%)          | N/A   |
| N/A                       | Painted X Walk1?      | No    | N/A  | Painted X Walk2?            | No    |
|                           | X Walk 1 Direction    | To NE |      | X Walk 2 Direction          | To NW |
| N/A                       | X Walk 1 Width (in)   | N/A   | N/A  | X Walk 2 Width (in)         | N/A   |
|                           | X Walk 1 Slope (%)    | 2.4   |      | X Walk 2 Slope (%)          | 1.6   |
|                           | X Walk 1 X Slope (%)  | 0.5   |      | X Walk 2 X Slope (%)        | 2.9   |
| N/A                       | Ramp inside XWalk1?   | N/A   | N/A  | Ramp inside XWalk2?         | N/A   |
|                           | Road Slope (%)        | 0.1   | N/A  | Clear Space?                | N/A   |
|                           | Road X Slope (%)      | 2.7   | N/A  | Clear Space to XWalk (in)   | N/A   |
| N/A                       | Any Obstructions?     | N/A   | N/A  | Storm Grate/Utility Hazard? | N/A   |
|                           | Obstruction Type      |       |      | Storm Grate/Utility Type    |       |
|                           |                       | N/A   |      |                             | N/A   |