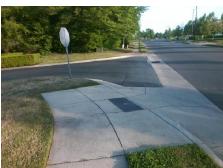

## Field Measurements/Component Compliance

Street 1 Name WHITEHALL PARK DR
Stop Condition-Street 2 None
Street 2 Name ENTRANCE
Stop Condition-Street 1 StopSign

Remove & Replace Curb Ramp With Two New Directional Ramps or Equivalent.

Surveyor Notes:

Possible Solutions:

N/A

PROW/ADA:

R304.5.1, R304.2.2

PARK DR None NTRANCE StopSign

Total Cost: \$ 3200.00

| Compliance Description Da |                       | Data  | Comp | liance Description          | Data  |
|---------------------------|-----------------------|-------|------|-----------------------------|-------|
| N/A                       | Ramp Length (in)      | 47.0  | No   | Ramp Slope (%)              | 10.8  |
| No                        | Ramp Width (in)       | 41.5  | Yes  | Ramp XSlope (%)             | 0.6   |
| N/A                       | Flare Type LT         | N/A   | N/A  | Flare Type RT               | N/A   |
| N/A                       | Flare Slope LT (%)    | N/A   | N/A  | Flare Slope RT (%)          | N/A   |
| N/A                       | Flare Traversable LT? | N/A   | N/A  | Flare Traversable RT?       | N/A   |
| N/A                       | Landing Length (in)   | N/A   | N/A  | DWS Provided?               | N/A   |
| N/A                       | Landing Width (in)    | N/A   | N/A  | DWS Contrast?               | N/A   |
| N/A                       | Landing Slope (%)     | N/A   | N/A  | DWS Length (in)             | N/A   |
| N/A                       | Landing X Slope (%)   | N/A   | N/A  | DWS Full Width?             | N/A   |
| N/A                       | Landing Curb? (Y/N)   | N/A   | N/A  | DWS Offset (in)             | N/A   |
| N/A                       | Shared Landing?       | N/A   |      |                             |       |
| N/A                       | Gutter Ponding?       | N/A   | N/A  | Gutter Slope (%)            | N/A   |
| N/A                       | Gutter Lip Ht (in)    | N/A   | N/A  | Gutter X Slope (%)          | N/A   |
| N/A                       | Painted X Walk1?      | No    | N/A  | Painted X Walk2?            | No    |
|                           | X Walk 1 Direction    | To NE |      | X Walk 2 Direction          | To NW |
| N/A                       | X Walk 1 Width (in)   | N/A   | N/A  | X Walk 2 Width (in)         | N/A   |
|                           | X Walk 1 Slope (%)    | 2.4   |      | X Walk 2 Slope (%)          | 1.6   |
|                           | X Walk 1 X Slope (%)  | 0.5   |      | X Walk 2 X Slope (%)        | 2.9   |
| N/A                       | Ramp inside XWalk1?   | N/A   | N/A  | Ramp inside XWalk2?         | N/A   |
|                           | Road Slope (%)        | 0.1   | N/A  | Clear Space?                | N/A   |
|                           | Road X Slope (%)      | 2.7   | N/A  | Clear Space to XWalk (in)   | N/A   |
| N/A                       | Any Obstructions?     | N/A   | N/A  | Storm Grate/Utility Hazard? | N/A   |
|                           | Obstruction Type      |       |      | Storm Grate/Utility Type    |       |
|                           |                       | N/A   |      |                             | N/A   |