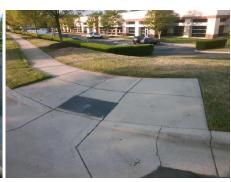

## Field Measurements/Component Compliance

Street 1 Name WHITEHALL PARK DR
Stop Condition-Street 2 None
Street 2 Name ENTRANCE
Stop Condition-Street 1 StopSign

Remove & Replace Curb Ramp With Two New Directional Ramps or Equivalent.

Surveyor Notes:

Possible Solutions:

N/A

PROW/ADA:

R304.5.1, R304.2.2

PARK DR None NTRANCE StopSign

Total Cost: \$ 3200.00

| Compliance Description Da |                       | Data  | Comp | liance Description          | Data  |
|---------------------------|-----------------------|-------|------|-----------------------------|-------|
| N/A                       | Ramp Length (in)      | 47.0  | No   | Ramp Slope (%)              | 10.8  |
| No                        | Ramp Width (in)       | 41.5  | Yes  | Ramp XSlope (%)             | 0.6   |
| N/A                       | Flare Type LT         | N/A   | N/A  | Flare Type RT               | N/A   |
| N/A                       | Flare Slope LT (%)    | N/A   | N/A  | Flare Slope RT (%)          | N/A   |
| N/A                       | Flare Traversable LT? | N/A   | N/A  | Flare Traversable RT?       | N/A   |
| N/A                       | Landing Length (in)   | N/A   | N/A  | DWS Provided?               | N/A   |
| N/A                       | Landing Width (in)    | N/A   | N/A  | DWS Contrast?               | N/A   |
| N/A                       | Landing Slope (%)     | N/A   | N/A  | DWS Length (in)             | N/A   |
| N/A                       | Landing X Slope (%)   | N/A   | N/A  | DWS Full Width?             | N/A   |
| N/A                       | Landing Curb? (Y/N)   | N/A   | N/A  | DWS Offset (in)             | N/A   |
| N/A                       | Shared Landing?       | N/A   |      |                             |       |
| N/A                       | Gutter Ponding?       | N/A   | N/A  | Gutter Slope (%)            | N/A   |
| N/A                       | Gutter Lip Ht (in)    | N/A   | N/A  | Gutter X Slope (%)          | N/A   |
| N/A                       | Painted X Walk1?      | No    | N/A  | Painted X Walk2?            | No    |
|                           | X Walk 1 Direction    | To NE |      | X Walk 2 Direction          | To NW |
| N/A                       | X Walk 1 Width (in)   | N/A   | N/A  | X Walk 2 Width (in)         | N/A   |
|                           | X Walk 1 Slope (%)    | 2.4   |      | X Walk 2 Slope (%)          | 1.6   |
|                           | X Walk 1 X Slope (%)  | 0.5   |      | X Walk 2 X Slope (%)        | 2.9   |
| N/A                       | Ramp inside XWalk1?   | N/A   | N/A  | Ramp inside XWalk2?         | N/A   |
|                           | Road Slope (%)        | 0.1   | N/A  | Clear Space?                | N/A   |
|                           | Road X Slope (%)      | 2.7   | N/A  | Clear Space to XWalk (in)   | N/A   |
| N/A                       | Any Obstructions?     | N/A   | N/A  | Storm Grate/Utility Hazard? | N/A   |
|                           | Obstruction Type      |       |      | Storm Grate/Utility Type    |       |
|                           |                       | N/A   |      |                             | N/A   |