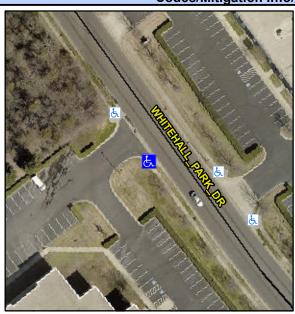

## Access Compliance Report Public Rights-of-Way (Curb Ramps)

Intersection ID: 10041631 Main Street: WHITEHALL\_PARK\_DR Cross Street: N/A Location: SW

ADA ID: E9DB8638543A Ramp Type: PerpDiag Initial Pass/Fail: Fail Overall Compliance: No Severity Score: 21.25

## Field Measurements/Component Compliance

Street 1 Name WHITEHALL PARK DR
Stop Condition-Street 2 None
Street 2 Name ENTRANCE
Stop Condition-Street 1 StopSign

Remove & Replace Curb Ramp With Two New Directional Ramps or Equivalent.