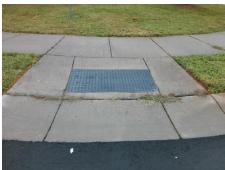

## Field Measurements/Component Compliance

**BENDING BRANCH RD** Street 1 Name Stop Condition-Street 2 None Street 2 Name N/A Stop Condition-Street 1 N/A Possible Solutions: Remove & Replace Entire Ramp. Surveyor Notes: N/A PROW/ADA: Not Found, R304.5.1

Total Cost: 1850.00

| Compl | iance Description     | Data  | Comp | liance Description          | Data |
|-------|-----------------------|-------|------|-----------------------------|------|
| N/A   | Ramp Length (in)      | 48.0  | Yes  | Ramp Slope (%)              | 5.1  |
| No    | Ramp Width (in)       | 47.5  | Yes  | Ramp XSlope (%)             | 1.1  |
| N/A   | Flare Type LT         | N/A   | N/A  | Flare Type RT               | N/A  |
| N/A   | Flare Slope LT (%)    | N/A   | N/A  | Flare Slope RT (%)          | N/A  |
| N/A   | Flare Traversable LT? | N/A   | N/A  | Flare Traversable RT?       | N/A  |
| N/A   | Landing Length (in)   | N/A   | N/A  | DWS Provided?               | N/A  |
| N/A   | Landing Width (in)    | N/A   | N/A  | DWS Contrast?               | N/A  |
| N/A   | Landing Slope (%)     | N/A   | N/A  | DWS Length (in)             | N/A  |
| N/A   | Landing X Slope (%)   | N/A   | N/A  | DWS Full Width?             | N/A  |
| N/A   | Landing Curb? (Y/N)   | N/A   | N/A  | DWS Offset (in)             | N/A  |
| N/A   | Shared Landing?       | N/A   |      |                             |      |
| N/A   | Gutter Ponding?       | N/A   | N/A  | Gutter Slope (%)            | N/A  |
| N/A   | Gutter Lip Ht (in)    | N/A   | N/A  | Gutter X Slope (%)          | N/A  |
| N/A   | Painted X Walk1?      | No    | N/A  | Painted X Walk2?            | N/A  |
|       | X Walk 1 Direction    | To SE |      | X Walk 2 Direction          | N/A  |
| N/A   | X Walk 1 Width (in)   | N/A   | N/A  | X Walk 2 Width (in)         | N/A  |
|       | X Walk 1 Slope (%)    | 0.6   |      | X Walk 2 Slope (%)          | N/A  |
|       | X Walk 1 X Slope (%)  | 1.1   |      | X Walk 2 X Slope (%)        | N/A  |
| N/A   | Ramp inside XWalk1?   | N/A   | N/A  | Ramp inside XWalk2?         | N/A  |
|       | Road Slope (%)        | N/A   | N/A  | Clear Space?                | N/A  |
|       | Road X Slope (%)      | N/A   | N/A  | Clear Space to XWalk (in)   | N/A  |
| N/A   | Any Obstructions?     | N/A   | N/A  | Storm Grate/Utility Hazard? | N/A  |
|       | Obstruction Type      |       |      | Storm Grate/Utility Type    |      |
|       |                       | N/A   |      |                             | N/A  |
|       |                       |       | Yes  | Surface Condition? (G/P)    | Good |