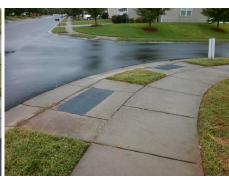

## Field Measurements/Component Compliance

**BENDING BRANCH RD** Street 1 Name Stop Condition-Street 2 None Street 2 Name N/A Stop Condition-Street 1 N/A Possible Solutions: Remove & Replace Entire Ramp. Surveyor Notes: N/A PROW/ADA: Not Found, R304.5.1

Total Cost: 1850.00

| Compl | iance Description     | Data  | Comp | liance Description          | Data |
|-------|-----------------------|-------|------|-----------------------------|------|
| N/A   | Ramp Length (in)      | 48.0  | Yes  | Ramp Slope (%)              | 5.1  |
| No    | Ramp Width (in)       | 47.5  | Yes  | Ramp XSlope (%)             | 1.1  |
| N/A   | Flare Type LT         | N/A   | N/A  | Flare Type RT               | N/A  |
| N/A   | Flare Slope LT (%)    | N/A   | N/A  | Flare Slope RT (%)          | N/A  |
| N/A   | Flare Traversable LT? | N/A   | N/A  | Flare Traversable RT?       | N/A  |
| N/A   | Landing Length (in)   | N/A   | N/A  | DWS Provided?               | N/A  |
| N/A   | Landing Width (in)    | N/A   | N/A  | DWS Contrast?               | N/A  |
| N/A   | Landing Slope (%)     | N/A   | N/A  | DWS Length (in)             | N/A  |
| N/A   | Landing X Slope (%)   | N/A   | N/A  | DWS Full Width?             | N/A  |
| N/A   | Landing Curb? (Y/N)   | N/A   | N/A  | DWS Offset (in)             | N/A  |
| N/A   | Shared Landing?       | N/A   |      |                             |      |
| N/A   | Gutter Ponding?       | N/A   | N/A  | Gutter Slope (%)            | N/A  |
| N/A   | Gutter Lip Ht (in)    | N/A   | N/A  | Gutter X Slope (%)          | N/A  |
| N/A   | Painted X Walk1?      | No    | N/A  | Painted X Walk2?            | N/A  |
|       | X Walk 1 Direction    | To SE |      | X Walk 2 Direction          | N/A  |
| N/A   | X Walk 1 Width (in)   | N/A   | N/A  | X Walk 2 Width (in)         | N/A  |
|       | X Walk 1 Slope (%)    | 0.6   |      | X Walk 2 Slope (%)          | N/A  |
|       | X Walk 1 X Slope (%)  | 1.1   |      | X Walk 2 X Slope (%)        | N/A  |
| N/A   | Ramp inside XWalk1?   | N/A   | N/A  | Ramp inside XWalk2?         | N/A  |
|       | Road Slope (%)        | N/A   | N/A  | Clear Space?                | N/A  |
|       | Road X Slope (%)      | N/A   | N/A  | Clear Space to XWalk (in)   | N/A  |
| N/A   | Any Obstructions?     | N/A   | N/A  | Storm Grate/Utility Hazard? | N/A  |
|       | Obstruction Type      |       |      | Storm Grate/Utility Type    |      |
|       |                       | N/A   |      |                             | N/A  |
|       |                       |       | Yes  | Surface Condition? (G/P)    | Good |