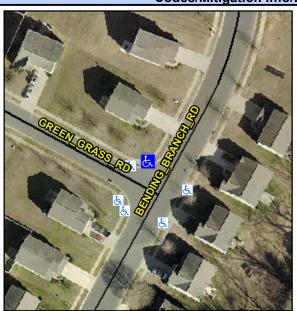

## **Access Compliance Report Public Rights-of-Way** (Curb Ramps)

Intersection ID: 50589 Main Street: BENDING BRANCH RD Cross Street: GREEN GRASS RD Location: N **ADA ID: E9DD344D9E82** Ramp Type: Perp Initial Pass/Fail: Fail **Overall Compliance: No Severity Score:** 8.75