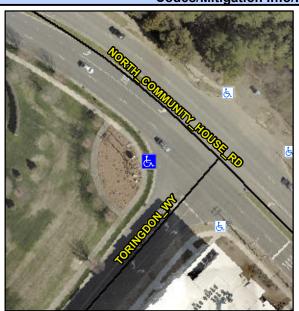

## Access Compliance Report Public Rights-of-Way (Curb Ramps)

Intersection ID: N/A Main Street: NORTH\_COMMUNITY\_HOUSE\_RDss Street: TORINGDON\_WY Location: W

ADA ID: E9E5021878EB Ramp Type: PerpDiag Initial Pass/Fail: Fail Overall Compliance: No Severity Score: 12.5

## Field Measurements/Component Compliance

Street 1 Name
Stop Condition-Street 2
Street 2 Name
Stop Condition-Street 1

TORINGDON WY
StopSign
N COMMUNITY HOUSE RD
None

Possible Solutions:

Remove & Replace Curb Ramp With
Two New Directional Ramps or
Equivalent.