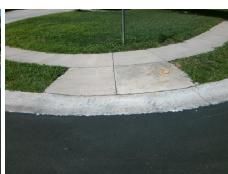

**Codes/Mitigation Info/Possible Solution** 

**FOUNTAINGROVE DR** Street 1 Name Stop Condition-Street 2 None Street 2 Name N/A Stop Condition-Street 1 N/A

Possible Solutions: Remove & Replace Entire Ramp. Surveyor Notes: N/A PROW/ADA: Not Found, R304.2.2, R304.5.3

Total Cost: 1850.00

| Field Measurements/Component Compliance |                       |      |      |                             |      |
|-----------------------------------------|-----------------------|------|------|-----------------------------|------|
| Compliance Description                  |                       | Data | Comp | liance Description          | Data |
| N/A                                     | Ramp Length (in)      | 50.0 | No   | Ramp Slope (%)              | 9.1  |
| Yes                                     | Ramp Width (in)       | 96.0 | No   | Ramp XSlope (%)             | 9.4  |
| N/A                                     | Flare Type LT         | N/A  | N/A  | Flare Type RT               | N/A  |
| N/A                                     | Flare Slope LT (%)    | N/A  | N/A  | Flare Slope RT (%)          | N/A  |
| N/A                                     | Flare Traversable LT? | N/A  | N/A  | Flare Traversable RT?       | N/A  |
| N/A                                     | Landing Length (in)   | N/A  | N/A  | DWS Provided?               | N/A  |
| N/A                                     | Landing Width (in)    | N/A  | N/A  | DWS Contrast?               | N/A  |
| N/A                                     | Landing Slope (%)     | N/A  | N/A  | DWS Length (in)             | N/A  |
| N/A                                     | Landing X Slope (%)   | N/A  | N/A  | DWS Full Width?             | N/A  |
| N/A                                     | Landing Curb? (Y/N)   | N/A  | N/A  | DWS Offset (in)             | N/A  |
| N/A                                     | Shared Landing?       | N/A  |      |                             |      |
| N/A                                     | Gutter Ponding?       | N/A  | N/A  | Gutter Slope (%)            | N/A  |
| N/A                                     | Gutter Lip Ht (in)    | N/A  | N/A  | Gutter X Slope (%)          | N/A  |
| N/A                                     | Painted X Walk1?      | No   | N/A  | Painted X Walk2?            | N/A  |
|                                         | X Walk 1 Direction    | To N |      | X Walk 2 Direction          | N/A  |
| N/A                                     | X Walk 1 Width (in)   | N/A  | N/A  | X Walk 2 Width (in)         | N/A  |
|                                         | X Walk 1 Slope (%)    | 1.8  |      | X Walk 2 Slope (%)          | N/A  |
|                                         | X Walk 1 X Slope (%)  | 5.2  |      | X Walk 2 X Slope (%)        | N/A  |
| N/A                                     | Ramp inside XWalk1?   | N/A  | N/A  | Ramp inside XWalk2?         | N/A  |
|                                         | Road Slope (%)        | N/A  | N/A  | Clear Space?                | N/A  |
|                                         | Road X Slope (%)      | N/A  | N/A  | Clear Space to XWalk (in)   | N/A  |
| N/A                                     | Any Obstructions?     | N/A  | N/A  | Storm Grate/Utility Hazard? | N/A  |
|                                         | Obstruction Type      |      |      | Storm Grate/Utility Type    |      |
|                                         |                       | N/A  |      |                             | N/A  |
|                                         |                       |      | Yes  | Surface Condition? (G/P)    | Good |
|                                         |                       |      |      |                             |      |