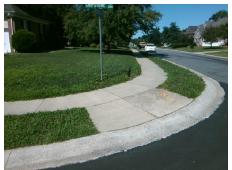

**Codes/Mitigation Info/Possible Solution** 

**FOUNTAINGROVE DR** Street 1 Name Stop Condition-Street 2 None Street 2 Name N/A Stop Condition-Street 1 N/A

Possible Solutions: Remove & Replace Entire Ramp. Surveyor Notes: N/A PROW/ADA: Not Found, R304.2.2, R304.5.3

Total Cost: 1850.00

| Field Measurements/Component Compliance |                       |      |      |                             |      |
|-----------------------------------------|-----------------------|------|------|-----------------------------|------|
| Compliance Description                  |                       | Data | Comp | liance Description          | Data |
| N/A                                     | Ramp Length (in)      | 50.0 | No   | Ramp Slope (%)              | 9.1  |
| Yes                                     | Ramp Width (in)       | 96.0 | No   | Ramp XSlope (%)             | 9.4  |
| N/A                                     | Flare Type LT         | N/A  | N/A  | Flare Type RT               | N/A  |
| N/A                                     | Flare Slope LT (%)    | N/A  | N/A  | Flare Slope RT (%)          | N/A  |
| N/A                                     | Flare Traversable LT? | N/A  | N/A  | Flare Traversable RT?       | N/A  |
| N/A                                     | Landing Length (in)   | N/A  | N/A  | DWS Provided?               | N/A  |
| N/A                                     | Landing Width (in)    | N/A  | N/A  | DWS Contrast?               | N/A  |
| N/A                                     | Landing Slope (%)     | N/A  | N/A  | DWS Length (in)             | N/A  |
| N/A                                     | Landing X Slope (%)   | N/A  | N/A  | DWS Full Width?             | N/A  |
| N/A                                     | Landing Curb? (Y/N)   | N/A  | N/A  | DWS Offset (in)             | N/A  |
| N/A                                     | Shared Landing?       | N/A  |      |                             |      |
| N/A                                     | Gutter Ponding?       | N/A  | N/A  | Gutter Slope (%)            | N/A  |
| N/A                                     | Gutter Lip Ht (in)    | N/A  | N/A  | Gutter X Slope (%)          | N/A  |
| N/A                                     | Painted X Walk1?      | No   | N/A  | Painted X Walk2?            | N/A  |
|                                         | X Walk 1 Direction    | To N |      | X Walk 2 Direction          | N/A  |
| N/A                                     | X Walk 1 Width (in)   | N/A  | N/A  | X Walk 2 Width (in)         | N/A  |
|                                         | X Walk 1 Slope (%)    | 1.8  |      | X Walk 2 Slope (%)          | N/A  |
|                                         | X Walk 1 X Slope (%)  | 5.2  |      | X Walk 2 X Slope (%)        | N/A  |
| N/A                                     | Ramp inside XWalk1?   | N/A  | N/A  | Ramp inside XWalk2?         | N/A  |
|                                         | Road Slope (%)        | N/A  | N/A  | Clear Space?                | N/A  |
|                                         | Road X Slope (%)      | N/A  | N/A  | Clear Space to XWalk (in)   | N/A  |
| N/A                                     | Any Obstructions?     | N/A  | N/A  | Storm Grate/Utility Hazard? | N/A  |
|                                         | Obstruction Type      |      |      | Storm Grate/Utility Type    |      |
|                                         |                       | N/A  |      |                             | N/A  |
|                                         |                       |      | Yes  | Surface Condition? (G/P)    | Good |
|                                         |                       |      |      |                             |      |