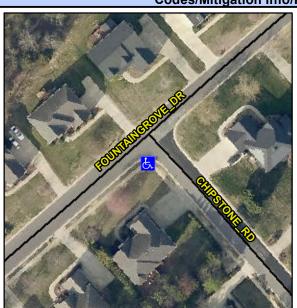

## **Access Compliance Report Public Rights-of-Way** (Curb Ramps)

Intersection ID: 3651 Main Street: CHIPSTONE RD **Cross Street: FOUNTAINGROVE\_DR** Location: ADA ID: E9E5A8B9A684 Ramp Type: Perp Initial Pass/Fail: Fail **Overall Compliance: No Severity Score:** 37.5