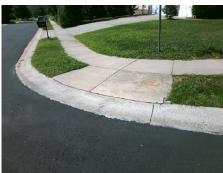

**Codes/Mitigation Info/Possible Solution** 

**FOUNTAINGROVE DR** Street 1 Name Stop Condition-Street 2 None Street 2 Name N/A Stop Condition-Street 1 N/A

Possible Solutions: Remove & Replace Entire Ramp. Surveyor Notes: N/A PROW/ADA: Not Found, R304.2.2, R304.5.3

Total Cost: 1850.00

| Field Measurements/Component Compliance |                       |      |      |                             |      |
|-----------------------------------------|-----------------------|------|------|-----------------------------|------|
| Compliance Description                  |                       | Data | Comp | liance Description          | Data |
| N/A                                     | Ramp Length (in)      | 50.0 | No   | Ramp Slope (%)              | 9.1  |
| Yes                                     | Ramp Width (in)       | 96.0 | No   | Ramp XSlope (%)             | 9.4  |
| N/A                                     | Flare Type LT         | N/A  | N/A  | Flare Type RT               | N/A  |
| N/A                                     | Flare Slope LT (%)    | N/A  | N/A  | Flare Slope RT (%)          | N/A  |
| N/A                                     | Flare Traversable LT? | N/A  | N/A  | Flare Traversable RT?       | N/A  |
| N/A                                     | Landing Length (in)   | N/A  | N/A  | DWS Provided?               | N/A  |
| N/A                                     | Landing Width (in)    | N/A  | N/A  | DWS Contrast?               | N/A  |
| N/A                                     | Landing Slope (%)     | N/A  | N/A  | DWS Length (in)             | N/A  |
| N/A                                     | Landing X Slope (%)   | N/A  | N/A  | DWS Full Width?             | N/A  |
| N/A                                     | Landing Curb? (Y/N)   | N/A  | N/A  | DWS Offset (in)             | N/A  |
| N/A                                     | Shared Landing?       | N/A  |      |                             |      |
| N/A                                     | Gutter Ponding?       | N/A  | N/A  | Gutter Slope (%)            | N/A  |
| N/A                                     | Gutter Lip Ht (in)    | N/A  | N/A  | Gutter X Slope (%)          | N/A  |
| N/A                                     | Painted X Walk1?      | No   | N/A  | Painted X Walk2?            | N/A  |
|                                         | X Walk 1 Direction    | To N |      | X Walk 2 Direction          | N/A  |
| N/A                                     | X Walk 1 Width (in)   | N/A  | N/A  | X Walk 2 Width (in)         | N/A  |
|                                         | X Walk 1 Slope (%)    | 1.8  |      | X Walk 2 Slope (%)          | N/A  |
|                                         | X Walk 1 X Slope (%)  | 5.2  |      | X Walk 2 X Slope (%)        | N/A  |
| N/A                                     | Ramp inside XWalk1?   | N/A  | N/A  | Ramp inside XWalk2?         | N/A  |
|                                         | Road Slope (%)        | N/A  | N/A  | Clear Space?                | N/A  |
|                                         | Road X Slope (%)      | N/A  | N/A  | Clear Space to XWalk (in)   | N/A  |
| N/A                                     | Any Obstructions?     | N/A  | N/A  | Storm Grate/Utility Hazard? | N/A  |
|                                         | Obstruction Type      |      |      | Storm Grate/Utility Type    |      |
|                                         |                       | N/A  |      |                             | N/A  |
|                                         |                       |      | Yes  | Surface Condition? (G/P)    | Good |
|                                         |                       |      |      |                             |      |