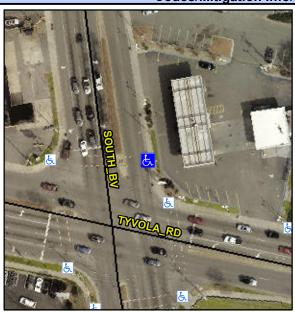

## Access Compliance Report Public Rights-of-Way (Curb Ramps)

Intersection ID: 18776Main Street:SOUTH\_BVCross Street:TYVOLA\_RDLocation:NEADA ID: E9EFB4673C58Ramp Type:PerpInitial Pass/Fail:PassOverall Compliance:NoSeverity Score:10.25

## Field Measurements/Component Compliance

| Street 1 Name           | SOUTH BV |
|-------------------------|----------|
| Stop Condition-Street 2 | Signal   |
| Street 2 Name           | N/A      |
| Stop Condition-Street 1 | N/A      |