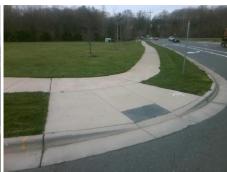

## Field Measurements/Component Compliance

Street 1 Name Stop Condition-Street 2 Street 2 Name Stop Condition-Street 1 HOOVER CREEK BV StopSign STEELE CREEK RD None

Remove & Replace Curb Ramp With **Two New Directional Ramps or** Equivalent.

Surveyor Notes:

Possible Solutions:

N/A

PROW/ADA:

Not Found, R304.5.1, R304.5.3 Total Cost: 3200.00

|     |                       | Data  | Compliance Description |                             | Data  |
|-----|-----------------------|-------|------------------------|-----------------------------|-------|
| N/A | Ramp Length (in)      | 96.0  | Yes                    | Ramp Slope (%)              | 6.5   |
| No  | Ramp Width (in)       | 46.0  | No                     | Ramp XSlope (%)             | 3.6   |
| N/A | Flare Type LT         | N/A   | N/A                    | Flare Type RT               | N/A   |
| N/A | Flare Slope LT (%)    | N/A   | N/A                    | Flare Slope RT (%)          | N/A   |
| N/A | Flare Traversable LT? | N/A   | N/A                    | Flare Traversable RT?       | N/A   |
| N/A | Landing Length (in)   | N/A   | N/A                    | DWS Provided?               | N/A   |
| N/A | Landing Width (in)    | N/A   | N/A                    | DWS Contrast?               | N/A   |
| N/A | Landing Slope (%)     | N/A   | N/A                    | DWS Length (in)             | N/A   |
| N/A | Landing X Slope (%)   | N/A   | N/A                    | DWS Full Width?             | N/A   |
| N/A | Landing Curb? (Y/N)   | N/A   | N/A                    | DWS Offset (in)             | N/A   |
| N/A | Shared Landing?       | N/A   |                        |                             |       |
| N/A | Gutter Ponding?       | N/A   | N/A                    | Gutter Slope (%)            | N/A   |
| N/A | Gutter Lip Ht (in)    | N/A   | N/A                    | Gutter X Slope (%)          | N/A   |
| N/A | Painted X Walk1?      | No    | N/A                    | Painted X Walk2?            | No    |
|     | X Walk 1 Direction    | To NE |                        | X Walk 2 Direction          | To NW |
| N/A | X Walk 1 Width (in)   | N/A   | N/A                    | X Walk 2 Width (in)         | N/A   |
|     | X Walk 1 Slope (%)    | 3.0   |                        | X Walk 2 Slope (%)          | 3.3   |
|     | X Walk 1 X Slope (%)  | 1.0   |                        | X Walk 2 X Slope (%)        | 5.4   |
| N/A | Ramp inside XWalk1?   | N/A   | N/A                    | Ramp inside XWalk2?         | N/A   |
|     | Road Slope (%)        | 2.1   | N/A                    | Clear Space?                | N/A   |
|     | Road X Slope (%)      | 4.3   | N/A                    | Clear Space to XWalk (in)   | N/A   |
| N/A | Any Obstructions?     | N/A   | N/A                    | Storm Grate/Utility Hazard? | N/A   |
|     | Obstruction Type      |       |                        | Storm Grate/Utility Type    |       |
|     |                       | N/A   |                        |                             | N/A   |
|     |                       |       | Yes                    | Surface Condition? (G/P)    | Good  |