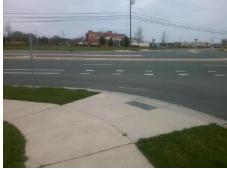

## Field Measurements/Component Compliance

Street 1 Name Stop Condition-Street 2 Street 2 Name Stop Condition-Street 1 HOOVER CREEK BV StopSign STEELE CREEK RD None

Remove & Replace Curb Ramp With **Two New Directional Ramps or** Equivalent.

Surveyor Notes:

Possible Solutions:

N/A

PROW/ADA:

Not Found, R304.5.1, R304.5.3 Total Cost: 3200.00

|     |                       | Data  | Compliance Description |                             | Data  |
|-----|-----------------------|-------|------------------------|-----------------------------|-------|
| N/A | Ramp Length (in)      | 96.0  | Yes                    | Ramp Slope (%)              | 6.5   |
| No  | Ramp Width (in)       | 46.0  | No                     | Ramp XSlope (%)             | 3.6   |
| N/A | Flare Type LT         | N/A   | N/A                    | Flare Type RT               | N/A   |
| N/A | Flare Slope LT (%)    | N/A   | N/A                    | Flare Slope RT (%)          | N/A   |
| N/A | Flare Traversable LT? | N/A   | N/A                    | Flare Traversable RT?       | N/A   |
| N/A | Landing Length (in)   | N/A   | N/A                    | DWS Provided?               | N/A   |
| N/A | Landing Width (in)    | N/A   | N/A                    | DWS Contrast?               | N/A   |
| N/A | Landing Slope (%)     | N/A   | N/A                    | DWS Length (in)             | N/A   |
| N/A | Landing X Slope (%)   | N/A   | N/A                    | DWS Full Width?             | N/A   |
| N/A | Landing Curb? (Y/N)   | N/A   | N/A                    | DWS Offset (in)             | N/A   |
| N/A | Shared Landing?       | N/A   |                        |                             |       |
| N/A | Gutter Ponding?       | N/A   | N/A                    | Gutter Slope (%)            | N/A   |
| N/A | Gutter Lip Ht (in)    | N/A   | N/A                    | Gutter X Slope (%)          | N/A   |
| N/A | Painted X Walk1?      | No    | N/A                    | Painted X Walk2?            | No    |
|     | X Walk 1 Direction    | To NE |                        | X Walk 2 Direction          | To NW |
| N/A | X Walk 1 Width (in)   | N/A   | N/A                    | X Walk 2 Width (in)         | N/A   |
|     | X Walk 1 Slope (%)    | 3.0   |                        | X Walk 2 Slope (%)          | 3.3   |
|     | X Walk 1 X Slope (%)  | 1.0   |                        | X Walk 2 X Slope (%)        | 5.4   |
| N/A | Ramp inside XWalk1?   | N/A   | N/A                    | Ramp inside XWalk2?         | N/A   |
|     | Road Slope (%)        | 2.1   | N/A                    | Clear Space?                | N/A   |
|     | Road X Slope (%)      | 4.3   | N/A                    | Clear Space to XWalk (in)   | N/A   |
| N/A | Any Obstructions?     | N/A   | N/A                    | Storm Grate/Utility Hazard? | N/A   |
|     | Obstruction Type      |       |                        | Storm Grate/Utility Type    |       |
|     |                       | N/A   |                        |                             | N/A   |
|     |                       |       | Yes                    | Surface Condition? (G/P)    | Good  |