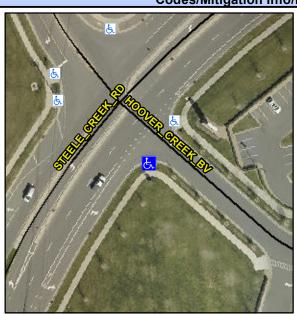

## **Access Compliance Report Public Rights-of-Way** (Curb Ramps)

Intersection ID: 52918 Main Street: HOOVER CREEK BV **Cross Street: STEELE CREEK RD** Location: SW **ADA ID: E9F72EAC54CB** Ramp Type: PerpDiag Initial Pass/Fail: Fail **Overall Compliance: No Severity Score:** 10

## Field Measurements/Component Compliance

Street 1 Name Stop Condition-Street 2 Street 2 Name Stop Condition-Street 1 HOOVER CREEK BV StopSign STEELE CREEK RD None

Remove & Replace Curb Ramp With **Two New Directional Ramps or** Equivalent.