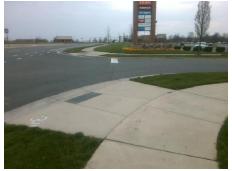

## Field Measurements/Component Compliance

Street 1 Name Stop Condition-Street 2 Street 2 Name Stop Condition-Street 1 HOOVER CREEK BV StopSign STEELE CREEK RD None

Remove & Replace Curb Ramp With **Two New Directional Ramps or** Equivalent.

Surveyor Notes:

Possible Solutions:

N/A

PROW/ADA:

Not Found, R304.5.1, R304.5.3 Total Cost: 3200.00

|     |                       | Data  | Compliance Description |                             | Data  |
|-----|-----------------------|-------|------------------------|-----------------------------|-------|
| N/A | Ramp Length (in)      | 96.0  | Yes                    | Ramp Slope (%)              | 6.5   |
| No  | Ramp Width (in)       | 46.0  | No                     | Ramp XSlope (%)             | 3.6   |
| N/A | Flare Type LT         | N/A   | N/A                    | Flare Type RT               | N/A   |
| N/A | Flare Slope LT (%)    | N/A   | N/A                    | Flare Slope RT (%)          | N/A   |
| N/A | Flare Traversable LT? | N/A   | N/A                    | Flare Traversable RT?       | N/A   |
| N/A | Landing Length (in)   | N/A   | N/A                    | DWS Provided?               | N/A   |
| N/A | Landing Width (in)    | N/A   | N/A                    | DWS Contrast?               | N/A   |
| N/A | Landing Slope (%)     | N/A   | N/A                    | DWS Length (in)             | N/A   |
| N/A | Landing X Slope (%)   | N/A   | N/A                    | DWS Full Width?             | N/A   |
| N/A | Landing Curb? (Y/N)   | N/A   | N/A                    | DWS Offset (in)             | N/A   |
| N/A | Shared Landing?       | N/A   |                        |                             |       |
| N/A | Gutter Ponding?       | N/A   | N/A                    | Gutter Slope (%)            | N/A   |
| N/A | Gutter Lip Ht (in)    | N/A   | N/A                    | Gutter X Slope (%)          | N/A   |
| N/A | Painted X Walk1?      | No    | N/A                    | Painted X Walk2?            | No    |
|     | X Walk 1 Direction    | To NE |                        | X Walk 2 Direction          | To NW |
| N/A | X Walk 1 Width (in)   | N/A   | N/A                    | X Walk 2 Width (in)         | N/A   |
|     | X Walk 1 Slope (%)    | 3.0   |                        | X Walk 2 Slope (%)          | 3.3   |
|     | X Walk 1 X Slope (%)  | 1.0   |                        | X Walk 2 X Slope (%)        | 5.4   |
| N/A | Ramp inside XWalk1?   | N/A   | N/A                    | Ramp inside XWalk2?         | N/A   |
|     | Road Slope (%)        | 2.1   | N/A                    | Clear Space?                | N/A   |
|     | Road X Slope (%)      | 4.3   | N/A                    | Clear Space to XWalk (in)   | N/A   |
| N/A | Any Obstructions?     | N/A   | N/A                    | Storm Grate/Utility Hazard? | N/A   |
|     | Obstruction Type      |       |                        | Storm Grate/Utility Type    |       |
|     |                       | N/A   |                        |                             | N/A   |
|     |                       |       | Yes                    | Surface Condition? (G/P)    | Good  |