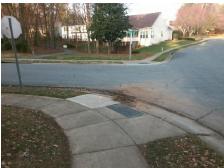

Surveyor Notes:

N/A

PROW/ADA:

R304.5.1, R304.2.2, R304.5.3

Total Cost: \$ 3200.00

| Field Measurements/Component Compliance |                       |      |      |                             |      |
|-----------------------------------------|-----------------------|------|------|-----------------------------|------|
| Compliance Description                  |                       | Data | Comp | liance Description          | Data |
| N/A                                     | Ramp Length (in)      | 45.0 | No   | Ramp Slope (%)              | 9.1  |
| No                                      | Ramp Width (in)       | 42.0 | No   | Ramp XSlope (%)             | 6.7  |
| N/A                                     | Flare Type LT         | N/A  | N/A  | Flare Type RT               | N/A  |
| N/A                                     | Flare Slope LT (%)    | N/A  | N/A  | Flare Slope RT (%)          | N/A  |
| N/A                                     | Flare Traversable LT? | N/A  | N/A  | Flare Traversable RT?       | N/A  |
| N/A                                     | Landing Length (in)   | N/A  | N/A  | DWS Provided?               | N/A  |
| N/A                                     | Landing Width (in)    | N/A  | N/A  | DWS Contrast?               | N/A  |
| N/A                                     | Landing Slope (%)     | N/A  | N/A  | DWS Length (in)             | N/A  |
| N/A                                     | Landing X Slope (%)   | N/A  | N/A  | DWS Full Width?             | N/A  |
| N/A                                     | Landing Curb? (Y/N)   | N/A  | N/A  | DWS Offset (in)             | N/A  |
| N/A                                     | Shared Landing?       | N/A  |      |                             |      |
| N/A                                     | Gutter Ponding?       | N/A  | N/A  | Gutter Slope (%)            | N/A  |
| N/A                                     | Gutter Lip Ht (in)    | N/A  | N/A  | Gutter X Slope (%)          | N/A  |
| N/A                                     | Painted X Walk1?      | No   | N/A  | Painted X Walk2?            | No   |
|                                         | X Walk 1 Direction    | To N |      | X Walk 2 Direction          | To W |
| N/A                                     | X Walk 1 Width (in)   | N/A  | N/A  | X Walk 2 Width (in)         | N/A  |
|                                         | X Walk 1 Slope (%)    | 1.4  |      | X Walk 2 Slope (%)          | 1.8  |
|                                         | X Walk 1 X Slope (%)  | 3.4  |      | X Walk 2 X Slope (%)        | 0.3  |
| N/A                                     | Ramp inside XWalk1?   | N/A  | N/A  | Ramp inside XWalk2?         | N/A  |
|                                         | Road Slope (%)        | 4.0  | N/A  | Clear Space?                | N/A  |
|                                         | Road X Slope (%)      | 0.6  | N/A  | Clear Space to XWalk (in)   | N/A  |
| N/A                                     | Any Obstructions?     | N/A  | N/A  | Storm Grate/Utility Hazard? | N/A  |
|                                         | Obstruction Type      |      |      | Storm Grate/Utility Type    |      |
|                                         |                       | N/A  |      |                             | N/A  |
|                                         |                       |      | Yes  | Surface Condition? (G/P)    | Good |
|                                         |                       |      |      |                             |      |