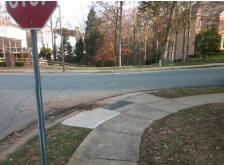

Surveyor Notes:

N/A

PROW/ADA:

R304.5.1, R304.2.2, R304.5.3

Total Cost: \$ 3200.00

| Field Measurements/Component Compliance |                       |      |      |                             |      |
|-----------------------------------------|-----------------------|------|------|-----------------------------|------|
| Compliance Description                  |                       | Data | Comp | liance Description          | Data |
| N/A                                     | Ramp Length (in)      | 45.0 | No   | Ramp Slope (%)              | 9.1  |
| No                                      | Ramp Width (in)       | 42.0 | No   | Ramp XSlope (%)             | 6.7  |
| N/A                                     | Flare Type LT         | N/A  | N/A  | Flare Type RT               | N/A  |
| N/A                                     | Flare Slope LT (%)    | N/A  | N/A  | Flare Slope RT (%)          | N/A  |
| N/A                                     | Flare Traversable LT? | N/A  | N/A  | Flare Traversable RT?       | N/A  |
| N/A                                     | Landing Length (in)   | N/A  | N/A  | DWS Provided?               | N/A  |
| N/A                                     | Landing Width (in)    | N/A  | N/A  | DWS Contrast?               | N/A  |
| N/A                                     | Landing Slope (%)     | N/A  | N/A  | DWS Length (in)             | N/A  |
| N/A                                     | Landing X Slope (%)   | N/A  | N/A  | DWS Full Width?             | N/A  |
| N/A                                     | Landing Curb? (Y/N)   | N/A  | N/A  | DWS Offset (in)             | N/A  |
| N/A                                     | Shared Landing?       | N/A  |      |                             |      |
| N/A                                     | Gutter Ponding?       | N/A  | N/A  | Gutter Slope (%)            | N/A  |
| N/A                                     | Gutter Lip Ht (in)    | N/A  | N/A  | Gutter X Slope (%)          | N/A  |
| N/A                                     | Painted X Walk1?      | No   | N/A  | Painted X Walk2?            | No   |
|                                         | X Walk 1 Direction    | To N |      | X Walk 2 Direction          | To W |
| N/A                                     | X Walk 1 Width (in)   | N/A  | N/A  | X Walk 2 Width (in)         | N/A  |
|                                         | X Walk 1 Slope (%)    | 1.4  |      | X Walk 2 Slope (%)          | 1.8  |
|                                         | X Walk 1 X Slope (%)  | 3.4  |      | X Walk 2 X Slope (%)        | 0.3  |
| N/A                                     | Ramp inside XWalk1?   | N/A  | N/A  | Ramp inside XWalk2?         | N/A  |
|                                         | Road Slope (%)        | 4.0  | N/A  | Clear Space?                | N/A  |
|                                         | Road X Slope (%)      | 0.6  | N/A  | Clear Space to XWalk (in)   | N/A  |
| N/A                                     | Any Obstructions?     | N/A  | N/A  | Storm Grate/Utility Hazard? | N/A  |
|                                         | Obstruction Type      |      |      | Storm Grate/Utility Type    |      |
|                                         |                       | N/A  |      |                             | N/A  |
|                                         |                       |      | Yes  | Surface Condition? (G/P)    | Good |
|                                         |                       |      |      |                             |      |