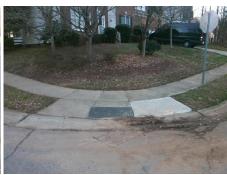

Surveyor Notes:

N/A

PROW/ADA:

R304.5.1, R304.2.2, R304.5.3

Total Cost: \$ 3200.00

| Field Measurements/Component Compliance |                       |      |      |                             |      |
|-----------------------------------------|-----------------------|------|------|-----------------------------|------|
| Compliance Description                  |                       | Data | Comp | liance Description          | Data |
| N/A                                     | Ramp Length (in)      | 45.0 | No   | Ramp Slope (%)              | 9.1  |
| No                                      | Ramp Width (in)       | 42.0 | No   | Ramp XSlope (%)             | 6.7  |
| N/A                                     | Flare Type LT         | N/A  | N/A  | Flare Type RT               | N/A  |
| N/A                                     | Flare Slope LT (%)    | N/A  | N/A  | Flare Slope RT (%)          | N/A  |
| N/A                                     | Flare Traversable LT? | N/A  | N/A  | Flare Traversable RT?       | N/A  |
| N/A                                     | Landing Length (in)   | N/A  | N/A  | DWS Provided?               | N/A  |
| N/A                                     | Landing Width (in)    | N/A  | N/A  | DWS Contrast?               | N/A  |
| N/A                                     | Landing Slope (%)     | N/A  | N/A  | DWS Length (in)             | N/A  |
| N/A                                     | Landing X Slope (%)   | N/A  | N/A  | DWS Full Width?             | N/A  |
| N/A                                     | Landing Curb? (Y/N)   | N/A  | N/A  | DWS Offset (in)             | N/A  |
| N/A                                     | Shared Landing?       | N/A  |      |                             |      |
| N/A                                     | Gutter Ponding?       | N/A  | N/A  | Gutter Slope (%)            | N/A  |
| N/A                                     | Gutter Lip Ht (in)    | N/A  | N/A  | Gutter X Slope (%)          | N/A  |
| N/A                                     | Painted X Walk1?      | No   | N/A  | Painted X Walk2?            | No   |
|                                         | X Walk 1 Direction    | To N |      | X Walk 2 Direction          | To W |
| N/A                                     | X Walk 1 Width (in)   | N/A  | N/A  | X Walk 2 Width (in)         | N/A  |
|                                         | X Walk 1 Slope (%)    | 1.4  |      | X Walk 2 Slope (%)          | 1.8  |
|                                         | X Walk 1 X Slope (%)  | 3.4  |      | X Walk 2 X Slope (%)        | 0.3  |
| N/A                                     | Ramp inside XWalk1?   | N/A  | N/A  | Ramp inside XWalk2?         | N/A  |
|                                         | Road Slope (%)        | 4.0  | N/A  | Clear Space?                | N/A  |
|                                         | Road X Slope (%)      | 0.6  | N/A  | Clear Space to XWalk (in)   | N/A  |
| N/A                                     | Any Obstructions?     | N/A  | N/A  | Storm Grate/Utility Hazard? | N/A  |
|                                         | Obstruction Type      |      |      | Storm Grate/Utility Type    |      |
|                                         |                       | N/A  |      |                             | N/A  |
|                                         |                       |      | Yes  | Surface Condition? (G/P)    | Good |
|                                         |                       |      |      |                             |      |