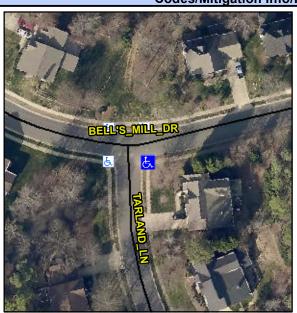

## Access Compliance Report Public Rights-of-Way (Curb Ramps)

Intersection ID: 2772 Main Street: BELL'S\_MILL\_DR Cross Street: TARLAND\_LN Location: SE

ADA ID: E9F751CAFD31 Ramp Type: PerpDiag Initial Pass/Fail: Fail Overall Compliance: No Severity Score: 33.75

## Field Measurements/Component Compliance

Street 1 Name
Stop Condition-Street 2
Street 2 Name
Stop Condition-Street 1

BELLS MILL DR None TARLAND LN StopSign Possible Solutions:

Remove & Replace Curb Ramp With Two New Directional Ramps or Equivalent.