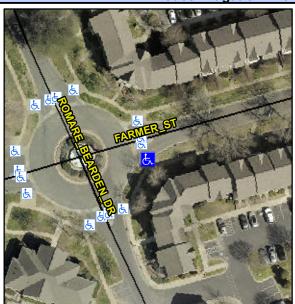

## Access Compliance Report Public Rights-of-Way (Curb Ramps)

Intersection ID: 14278 Main Street: ROMARE\_BEARDEN\_DR Cross Street: FARMER\_ST Location: SE

ADA ID: E9FBD2A05CCD Ramp Type: Perp Initial Pass/Fail: Fail Overall Compliance: No Severity Score: 25

## Field Measurements/Component Compliance

Street 1 Name FARMER ST
Stop Condition-Street 2 None
Street 2 Name N/A
Stop Condition-Street 1 N/A

| Possible Solutions:           | <u>Co</u> |
|-------------------------------|-----------|
| Remove & Replace Entire Ramp. | N/A       |
|                               | Ye        |
|                               | N/A       |
|                               | N/A       |
|                               | N/A       |
|                               | N/A       |
| Surveyor Notes:               | N/A       |
| N/A                           | N/A       |
|                               | N/A       |
|                               | N/A       |
|                               | N/A       |
| PROW/ADA:                     | N/A       |
| R304.2.2, R304.5.3            | N/A       |
| ,                             | N/A       |
|                               | N/J       |
|                               | N/A       |