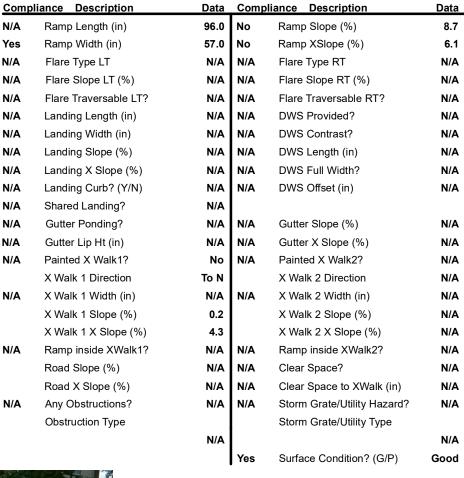

## Field Measurements/Component Compliance

Street 1 Name FARMER ST
Stop Condition-Street 2 None
Street 2 Name N/A
Stop Condition-Street 1 N/A

| Possible Solutions:           | <u>Co</u> |
|-------------------------------|-----------|
| Remove & Replace Entire Ramp. | N/A       |
|                               | Ye        |
|                               | N/A       |
|                               | N/A       |
|                               | N/A       |
|                               | N/A       |
| Surveyor Notes:               | N/A       |
| N/A                           | N/A       |
|                               | N/A       |
|                               | N/A       |
|                               | N/A       |
| PROW/ADA:                     | N/A       |
| R304.2.2, R304.5.3            | N/A       |
| ,                             | N/A       |
|                               | N/J       |
|                               | N/A       |