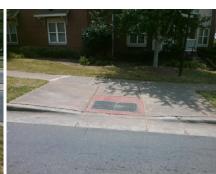

## Access Compliance Report Public Rights-of-Way (Curb Ramps)

Intersection ID: 14278 Main Street: ROMARE\_BEARDEN\_DR Cross Street: FARMER\_ST Location: SE

ADA ID: E9FBD2A05CCD Ramp Type: Perp Initial Pass/Fail: Fail Overall Compliance: No Severity Score: 25

## Field Measurements/Component Compliance

Street 1 Name FARMER ST
Stop Condition-Street 2 None
Street 2 Name N/A
Stop Condition-Street 1 N/A

| Possible Solutions:           | <u>Co</u> |
|-------------------------------|-----------|
| Remove & Replace Entire Ramp. | N/A       |
|                               | Ye        |
|                               | N/A       |
|                               | N/A       |
|                               | N/A       |
|                               | N/A       |
| Surveyor Notes:               | N/A       |
| N/A                           | N/A       |
|                               | N/A       |
|                               | N/A       |
|                               | N/A       |
| PROW/ADA:                     | N/A       |
| R304.2.2, R304.5.3            | N/A       |
| ,                             | N/A       |
|                               | N/J       |
|                               | N/A       |