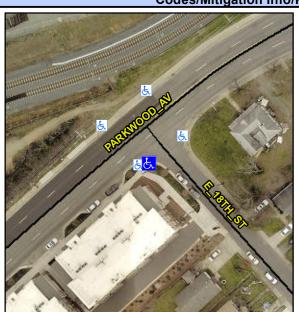

## Access Compliance Report Public Rights-of-Way (Curb Ramps)

Intersection ID: 11289 Main Street: E\_18TH\_ST Cross Street: PARKWOOD AV Location: S

ADA ID: E9FDBE711CDC Ramp Type: Directional1 Initial Pass/Fail: Fail Overall Compliance: No Severity Score: 13.75

## Field Measurements/Component Compliance

Street 1 Name E 18TH ST
Stop Condition-Street 1 StopSign
Street 2 Name N/A
Stop Condition-Street 2 N/A

Total Cost: \$ 1600.00

| Compliance Description |                       | Data  | Compliance Description |                             | Data |
|------------------------|-----------------------|-------|------------------------|-----------------------------|------|
| N/A                    | Ramp Length (in)      | 53.0  | N/A                    | Grade Break?                | N/A  |
| Yes                    | Ramp Width (in)       | 68.0  | N/A                    | Grade Break Slope (%)       | 0.0  |
| No                     | Ramp Slope (%)        | 8.7   | N/A                    | Grade Break XSlope (%)      | 0.0  |
| No                     | Ramp XSlope (%)       | 3.2   |                        |                             |      |
| N/A                    | Flare Type LT         | N/A   | N/A                    | Flare Type RT               | N/A  |
| N/A                    | Flare Slope LT (%)    | N/A   | N/A                    | Flare Slope RT (%)          | 0.0  |
| N/A                    | Flare Traversable LT? | N/A   | N/A                    | Flare Traversable RT?       | N/A  |
| N/A                    | Landing Length (in)   | 0.0   | N/A                    | DWS Provided?               | N/A  |
| N/A                    | Landing Width (in)    | 0.0   | N/A                    | DWS Contrast?               | N/A  |
| N/A                    | Landing Slope (%)     | 0.0   | N/A                    | DWS Length (in)             | N/A  |
| N/A                    | Landing X Slope (%)   | 0.0   | N/A                    | DWS Full Width?             | N/A  |
| N/A                    | Landing Curb? (Y/N)   | N/A   | N/A                    | DWS Offset LT (in)          | N/A  |
| N/A                    | Shared Landing?       | N/A   | N/A                    | DWS Offset RT (in)          | N/A  |
| N/A                    | Gutter Ponding?       | 0.0   | N/A                    | Gutter Slope (%)            | N/A  |
| N/A                    | Gutter Lip Ht (in)    | 0.0   | N/A                    | Gutter X Slope (%)          | N/A  |
| N/A                    | Painted X Walk1?      | No    |                        | Road Slope (%)              | 0.5  |
|                        | X Walk 1 Direction    | To NE |                        | Road X Slope (%)            | 0.5  |
|                        | X Walk 1 Width (in)   | N/A   | l                      | Clear Space?                | N/A  |
|                        | X Walk 1 Slope (%)    | 0.5   | N/A                    | Clear Space to XWalk (in)   | N/A  |
|                        | X Walk 1 X Slope (%)  | 0.5   | N/A                    | Storm Grate/Utility Hazard? | N/A  |
| N/A                    | Ramp inside XWalk1?   | N/A   |                        | Storm Grate/Utility Type    |      |
| N/A                    | Any Obstructions?     | N/A   |                        |                             | N/A  |
|                        | Obstruction Type      |       | Yes                    | Surface Condition? (G/P)    | Good |
|                        |                       | N/A   | N/A                    | Curb Slope (%)              | 15.7 |
|                        |                       |       |                        |                             |      |