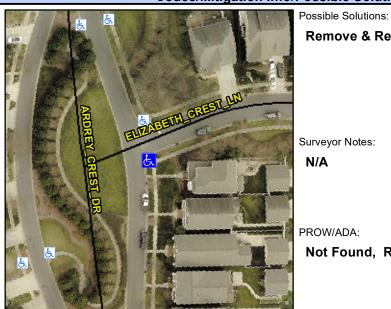

## Access Compliance Report Public Rights-of-Way (Curb Ramps)

Intersection ID: 49289 Main Street: ARDREY\_CREST\_DR Cross Street: ELIZABETH\_CREST\_LN Location: SE

ADA ID: EA07087776A3 Ramp Type: Perp Initial Pass/Fail: Fail Overall Compliance: No Severity Score: 21.25

## Field Measurements/Component Compliance

Street 1 Name ELIZABETH CREST LN
Stop Condition-Street 2 StopSign
Street 2 Name N/A
Stop Condition-Street 1 N/A

| Remove & Replace Entire Ramp. |  |  |  |  |  |  |
|-------------------------------|--|--|--|--|--|--|
|                               |  |  |  |  |  |  |
|                               |  |  |  |  |  |  |
|                               |  |  |  |  |  |  |
| Surveyor Notes:               |  |  |  |  |  |  |
| N/A                           |  |  |  |  |  |  |
|                               |  |  |  |  |  |  |
|                               |  |  |  |  |  |  |
| PROW/ADA:                     |  |  |  |  |  |  |
| Not Found, R304.5.1, R304.2.2 |  |  |  |  |  |  |
|                               |  |  |  |  |  |  |
|                               |  |  |  |  |  |  |
|                               |  |  |  |  |  |  |
|                               |  |  |  |  |  |  |
|                               |  |  |  |  |  |  |
|                               |  |  |  |  |  |  |