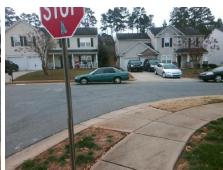

## **Access Compliance Report Public Rights-of-Way** (Curb Ramps)

Intersection ID: 42917 Main Street: BENNETT WOODS CT **Cross Street: HIGHFIELD CT** Location: W **ADA ID: EA08C264D7D5** Ramp Type: PerpDiag Initial Pass/Fail: Fail **Overall Compliance: No Severity Score:** 8.75

**Codes/Mitigation Info/Possible Solution** 

Possible Solutions: Remove & Replace Curb Ramp With **Two New Directional Ramps or** Equivalent.

Surveyor Notes:

N/A

PROW/ADA:

Not Found, R304.5.1

| Street 1 Name           | HIGHDIELD CT    |
|-------------------------|-----------------|
| Stop Condition-Street 2 | None            |
| Street 2 Name           | BENNET WOODS CT |
| Stop Condition-Street 1 | StopSign        |
|                         |                 |