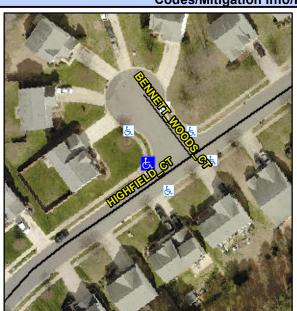

## **Access Compliance Report Public Rights-of-Way** (Curb Ramps)

Intersection ID: 42917 Main Street: BENNETT WOODS CT **Cross Street: HIGHFIELD CT** Location: W **ADA ID: EA08C264D7D5** Ramp Type: PerpDiag Initial Pass/Fail: Fail **Overall Compliance: No Severity Score:** 8.75