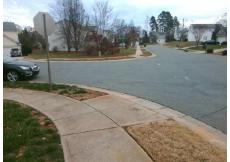

## **Access Compliance Report Public Rights-of-Way** (Curb Ramps)

Intersection ID: 42917 Main Street: BENNETT WOODS CT **Cross Street: HIGHFIELD CT** Location: W **ADA ID: EA08C264D7D5** Ramp Type: PerpDiag Initial Pass/Fail: Fail **Overall Compliance: No Severity Score:** 8.75

**Codes/Mitigation Info/Possible Solution** 

Possible Solutions: Remove & Replace Curb Ramp With **Two New Directional Ramps or** Equivalent.

Surveyor Notes:

N/A

PROW/ADA:

Not Found, R304.5.1

| Street 1 Name           | HIGHDIELD CT    |
|-------------------------|-----------------|
| Stop Condition-Street 2 | None            |
| Street 2 Name           | BENNET WOODS CT |
| Stop Condition-Street 1 | StopSign        |
|                         |                 |