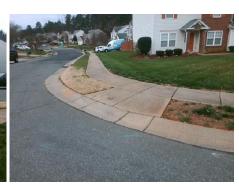

## **Access Compliance Report Public Rights-of-Way** (Curb Ramps)

Intersection ID: 42917 Main Street: BENNETT WOODS CT **Cross Street: HIGHFIELD CT** Location: W **ADA ID: EA08C264D7D5** Ramp Type: PerpDiag Initial Pass/Fail: Fail **Overall Compliance: No Severity Score:** 8.75

**Codes/Mitigation Info/Possible Solution** 

Possible Solutions: Remove & Replace Curb Ramp With **Two New Directional Ramps or** Equivalent.

Surveyor Notes:

N/A

PROW/ADA:

Not Found, R304.5.1

| Street 1 Name           | HIGHDIELD CT    |
|-------------------------|-----------------|
| Stop Condition-Street 2 | None            |
| Street 2 Name           | BENNET WOODS CT |
| Stop Condition-Street 1 | StopSign        |
|                         |                 |

Total Cost: 3200.00

| Field Measurements/Component Compliance |                       |      |      |        |                       |      |  |  |
|-----------------------------------------|-----------------------|------|------|--------|-----------------------|------|--|--|
| Compliance Description                  |                       | Data | Comp | liance | Description           | Data |  |  |
| N/A                                     | Ramp Length (in)      | 50.0 | Yes  | Ramp   | Slope (%)             | 5.9  |  |  |
| No                                      | Ramp Width (in)       | 45.5 | Yes  | Ramp   | XSlope (%)            | 1.7  |  |  |
| N/A                                     | Flare Type LT         | N/A  | N/A  | Flare  | Type RT               | N/A  |  |  |
| N/A                                     | Flare Slope LT (%)    | N/A  | N/A  | Flare  | Slope RT (%)          | N/A  |  |  |
| N/A                                     | Flare Traversable LT? | N/A  | N/A  | Flare  | Traversable RT?       | N/A  |  |  |
| N/A                                     | Landing Length (in)   | N/A  | N/A  | DWS    | Provided?             | N/A  |  |  |
| N/A                                     | Landing Width (in)    | N/A  | N/A  | DWS    | Contrast?             | N/A  |  |  |
| N/A                                     | Landing Slope (%)     | N/A  | N/A  | DWS    | Length (in)           | N/A  |  |  |
| N/A                                     | Landing X Slope (%)   | N/A  | N/A  | DWS    | Full Width?           | N/A  |  |  |
| N/A                                     | Landing Curb? (Y/N)   | N/A  | N/A  | DWS    | Offset (in)           | N/A  |  |  |
| N/A                                     | Shared Landing?       | N/A  |      |        |                       |      |  |  |
| N/A                                     | Gutter Ponding?       | N/A  | N/A  | Gutte  | r Slope (%)           | N/A  |  |  |
| N/A                                     | Gutter Lip Ht (in)    | N/A  | N/A  | Gutte  | r X Slope (%)         | N/A  |  |  |
| N/A                                     | Painted X Walk1?      | No   | N/A  | Painte | ed X Walk2?           | No   |  |  |
|                                         | X Walk 1 Direction    | To S |      | X Wa   | lk 2 Direction        | To E |  |  |
| N/A                                     | X Walk 1 Width (in)   | N/A  | N/A  | X Wa   | lk 2 Width (in)       | N/A  |  |  |
|                                         | X Walk 1 Slope (%)    | 2.3  |      | X Wa   | lk 2 Slope (%)        | 1.7  |  |  |
|                                         | X Walk 1 X Slope (%)  | 0.5  |      | X Wa   | lk 2 X Slope (%)      | 2.8  |  |  |
| N/A                                     | Ramp inside XWalk1?   | N/A  | N/A  | Ramp   | inside XWalk2?        | N/A  |  |  |
|                                         | Road Slope (%)        | 1.6  | N/A  | Clear  | Space?                | N/A  |  |  |
|                                         | Road X Slope (%)      | 3.6  | N/A  | Clear  | Space to XWalk (in)   | N/A  |  |  |
| N/A                                     | Any Obstructions?     | N/A  | N/A  | Storm  | Grate/Utility Hazard? | N/A  |  |  |
|                                         | Obstruction Type      |      |      | Storm  | Grate/Utility Type    |      |  |  |
|                                         |                       | N/A  |      |        |                       | N/A  |  |  |
|                                         |                       |      | Yes  | Surfa  | ce Condition? (G/P)   | Good |  |  |