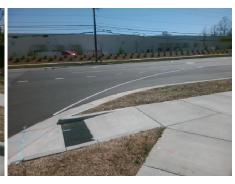

## **Access Compliance Report Public Rights-of-Way** (Curb Ramps)

Intersection ID: 30461 Main Street: STEELE CREEK RD **Cross Street: STEELE MEADOW RD** Location: SW ADA ID: EA0CDBC245C4 Ramp Type: Directional1 Initial Pass/Fail: Fail **Overall Compliance: No Severity Score:** 12.5

Total Cost: 1600.00

| Field Measurements/Component Compliance |                        |                       |      |                        |                             |      |
|-----------------------------------------|------------------------|-----------------------|------|------------------------|-----------------------------|------|
|                                         | Compliance Description |                       | Data | Compliance Description |                             | Data |
|                                         | N/A                    | Ramp Length (in)      | 91.0 | N/A                    | Grade Break?                | N/A  |
|                                         | Yes                    | Ramp Width (in)       | 59.0 | N/A                    | Grade Break Slope (%)       | 0.0  |
|                                         | No                     | Ramp Slope (%)        | 8.6  | N/A                    | Grade Break XSlope (%)      | 0.0  |
|                                         | Yes                    | Ramp XSlope (%)       | 0.9  |                        |                             |      |
|                                         | N/A                    | Flare Type LT         | N/A  | N/A                    | Flare Type RT               | N/A  |
|                                         | N/A                    | Flare Slope LT (%)    | N/A  | N/A                    | Flare Slope RT (%)          | 0.0  |
|                                         | N/A                    | Flare Traversable LT? | N/A  | N/A                    | Flare Traversable RT?       | N/A  |
|                                         | N/A                    | Landing Length (in)   | 0.0  | N/A                    | DWS Provided?               | N/A  |
|                                         | N/A                    | Landing Width (in)    | 0.0  | N/A                    | DWS Contrast?               | N/A  |
|                                         | N/A                    | Landing Slope (%)     | 0.0  | N/A                    | DWS Length (in)             | N/A  |
|                                         | N/A                    | Landing X Slope (%)   | 0.0  | N/A                    | DWS Full Width?             | N/A  |
|                                         | N/A                    | Landing Curb? (Y/N)   | N/A  | N/A                    | DWS Offset LT (in)          | N/A  |
|                                         | N/A                    | Shared Landing?       | N/A  | N/A                    | DWS Offset RT (in)          | N/A  |
|                                         | N/A                    | Gutter Ponding?       | 0.0  | N/A                    | Gutter Slope (%)            | N/A  |
|                                         | N/A                    | Gutter Lip Ht (in)    | 0.0  | N/A                    | Gutter X Slope (%)          | N/A  |
|                                         | N/A                    | Painted X Walk1?      | No   |                        | Road Slope (%)              | 1.9  |
|                                         |                        | X Walk 1 Direction    | To N |                        | Road X Slope (%)            | 0.8  |
|                                         |                        | X Walk 1 Width (in)   | N/A  |                        | Clear Space?                | N/A  |
|                                         |                        | X Walk 1 Slope (%)    | 1.9  | N/A                    | Clear Space to XWalk (in)   | N/A  |
|                                         |                        | X Walk 1 X Slope (%)  | 0.8  | N/A                    | Storm Grate/Utility Hazard? | N/A  |
|                                         | N/A                    | Ramp inside XWalk1?   | N/A  |                        | Storm Grate/Utility Type    |      |
|                                         | N/A                    | Any Obstructions?     | N/A  |                        |                             | N/A  |
|                                         |                        | Obstruction Type      |      | Yes                    | Surface Condition? (G/P)    | Good |
|                                         |                        |                       | N/A  | N/A                    | Curb Slope (%)              | 9.5  |
|                                         |                        |                       |      |                        |                             |      |