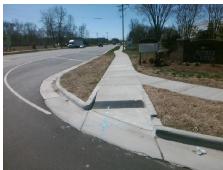

## **Access Compliance Report Public Rights-of-Way** (Curb Ramps)

Intersection ID: 30461 Main Street: STEELE CREEK RD **Cross Street: STEELE MEADOW RD** Location: SW ADA ID: EA0CDBC245C4 Ramp Type: Directional1 Initial Pass/Fail: Fail **Overall Compliance: No Severity Score:** 12.5

Total Cost: 1600.00

| Field Measurements/Component Compliance |                        |                       |      |                        |                             |      |
|-----------------------------------------|------------------------|-----------------------|------|------------------------|-----------------------------|------|
|                                         | Compliance Description |                       | Data | Compliance Description |                             | Data |
|                                         | N/A                    | Ramp Length (in)      | 91.0 | N/A                    | Grade Break?                | N/A  |
|                                         | Yes                    | Ramp Width (in)       | 59.0 | N/A                    | Grade Break Slope (%)       | 0.0  |
|                                         | No                     | Ramp Slope (%)        | 8.6  | N/A                    | Grade Break XSlope (%)      | 0.0  |
|                                         | Yes                    | Ramp XSlope (%)       | 0.9  |                        |                             |      |
|                                         | N/A                    | Flare Type LT         | N/A  | N/A                    | Flare Type RT               | N/A  |
|                                         | N/A                    | Flare Slope LT (%)    | N/A  | N/A                    | Flare Slope RT (%)          | 0.0  |
|                                         | N/A                    | Flare Traversable LT? | N/A  | N/A                    | Flare Traversable RT?       | N/A  |
|                                         | N/A                    | Landing Length (in)   | 0.0  | N/A                    | DWS Provided?               | N/A  |
|                                         | N/A                    | Landing Width (in)    | 0.0  | N/A                    | DWS Contrast?               | N/A  |
|                                         | N/A                    | Landing Slope (%)     | 0.0  | N/A                    | DWS Length (in)             | N/A  |
|                                         | N/A                    | Landing X Slope (%)   | 0.0  | N/A                    | DWS Full Width?             | N/A  |
|                                         | N/A                    | Landing Curb? (Y/N)   | N/A  | N/A                    | DWS Offset LT (in)          | N/A  |
|                                         | N/A                    | Shared Landing?       | N/A  | N/A                    | DWS Offset RT (in)          | N/A  |
|                                         | N/A                    | Gutter Ponding?       | 0.0  | N/A                    | Gutter Slope (%)            | N/A  |
|                                         | N/A                    | Gutter Lip Ht (in)    | 0.0  | N/A                    | Gutter X Slope (%)          | N/A  |
|                                         | N/A                    | Painted X Walk1?      | No   |                        | Road Slope (%)              | 1.9  |
|                                         |                        | X Walk 1 Direction    | To N |                        | Road X Slope (%)            | 0.8  |
|                                         |                        | X Walk 1 Width (in)   | N/A  |                        | Clear Space?                | N/A  |
|                                         |                        | X Walk 1 Slope (%)    | 1.9  | N/A                    | Clear Space to XWalk (in)   | N/A  |
|                                         |                        | X Walk 1 X Slope (%)  | 0.8  | N/A                    | Storm Grate/Utility Hazard? | N/A  |
|                                         | N/A                    | Ramp inside XWalk1?   | N/A  |                        | Storm Grate/Utility Type    |      |
|                                         | N/A                    | Any Obstructions?     | N/A  |                        |                             | N/A  |
|                                         |                        | Obstruction Type      |      | Yes                    | Surface Condition? (G/P)    | Good |
|                                         |                        |                       | N/A  | N/A                    | Curb Slope (%)              | 9.5  |
|                                         |                        |                       |      |                        |                             |      |