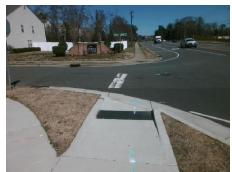

## **Access Compliance Report Public Rights-of-Way** (Curb Ramps)

Intersection ID: 30461 Main Street: STEELE CREEK RD **Cross Street: STEELE MEADOW RD** Location: SW ADA ID: EA0CDBC245C4 Ramp Type: Directional1 Initial Pass/Fail: Fail **Overall Compliance: No Severity Score:** 12.5

Total Cost: 1600.00

| Field Measurements/Component Compliance |                        |                       |      |                        |                             |      |
|-----------------------------------------|------------------------|-----------------------|------|------------------------|-----------------------------|------|
|                                         | Compliance Description |                       | Data | Compliance Description |                             | Data |
|                                         | N/A                    | Ramp Length (in)      | 91.0 | N/A                    | Grade Break?                | N/A  |
|                                         | Yes                    | Ramp Width (in)       | 59.0 | N/A                    | Grade Break Slope (%)       | 0.0  |
|                                         | No                     | Ramp Slope (%)        | 8.6  | N/A                    | Grade Break XSlope (%)      | 0.0  |
|                                         | Yes                    | Ramp XSlope (%)       | 0.9  |                        |                             |      |
|                                         | N/A                    | Flare Type LT         | N/A  | N/A                    | Flare Type RT               | N/A  |
|                                         | N/A                    | Flare Slope LT (%)    | N/A  | N/A                    | Flare Slope RT (%)          | 0.0  |
|                                         | N/A                    | Flare Traversable LT? | N/A  | N/A                    | Flare Traversable RT?       | N/A  |
|                                         | N/A                    | Landing Length (in)   | 0.0  | N/A                    | DWS Provided?               | N/A  |
|                                         | N/A                    | Landing Width (in)    | 0.0  | N/A                    | DWS Contrast?               | N/A  |
|                                         | N/A                    | Landing Slope (%)     | 0.0  | N/A                    | DWS Length (in)             | N/A  |
|                                         | N/A                    | Landing X Slope (%)   | 0.0  | N/A                    | DWS Full Width?             | N/A  |
|                                         | N/A                    | Landing Curb? (Y/N)   | N/A  | N/A                    | DWS Offset LT (in)          | N/A  |
|                                         | N/A                    | Shared Landing?       | N/A  | N/A                    | DWS Offset RT (in)          | N/A  |
|                                         | N/A                    | Gutter Ponding?       | 0.0  | N/A                    | Gutter Slope (%)            | N/A  |
|                                         | N/A                    | Gutter Lip Ht (in)    | 0.0  | N/A                    | Gutter X Slope (%)          | N/A  |
|                                         | N/A                    | Painted X Walk1?      | No   |                        | Road Slope (%)              | 1.9  |
|                                         |                        | X Walk 1 Direction    | To N |                        | Road X Slope (%)            | 0.8  |
|                                         |                        | X Walk 1 Width (in)   | N/A  |                        | Clear Space?                | N/A  |
|                                         |                        | X Walk 1 Slope (%)    | 1.9  | N/A                    | Clear Space to XWalk (in)   | N/A  |
|                                         |                        | X Walk 1 X Slope (%)  | 0.8  | N/A                    | Storm Grate/Utility Hazard? | N/A  |
|                                         | N/A                    | Ramp inside XWalk1?   | N/A  |                        | Storm Grate/Utility Type    |      |
|                                         | N/A                    | Any Obstructions?     | N/A  |                        |                             | N/A  |
|                                         |                        | Obstruction Type      |      | Yes                    | Surface Condition? (G/P)    | Good |
|                                         |                        |                       | N/A  | N/A                    | Curb Slope (%)              | 9.5  |
|                                         |                        |                       |      |                        |                             |      |