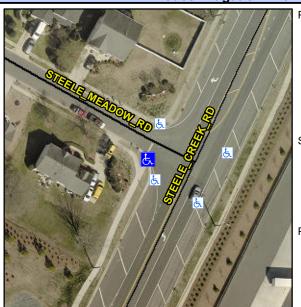

## **Access Compliance Report Public Rights-of-Way** (Curb Ramps)

Intersection ID: 30461 Main Street: STEELE CREEK RD **Cross Street: STEELE MEADOW RD** Location: SW ADA ID: EA0CDBC245C4 Ramp Type: Directional1 Initial Pass/Fail: Fail **Overall Compliance: No Severity Score:** 12.5

**Codes/Mitigation Info/Possible Solution** 

STEELE MEADOW RD Street 1 Name Stop Condition-Street 1 StopSign Street 2 Name N/A Stop Condition-Street 2 N/A

Possible Solutions: Remove & Replace Entire Ramp. Surveyor Notes: N/A PROW/ADA: R304.2.2