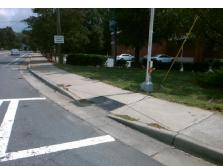

Intersection ID: 12937 Main Street: E W T HARRIS BV Cross Street: HICKORY GROVE RD Location: SE **ADA ID: EA0F34DBFB37** Ramp Type: Combination1 Initial Pass/Fail: Fail **Overall Compliance: No** Severity Score: 33.75

N/A

N/A

N/A

N/A

N/A

Street 1 Name Signal Stop Condition-Street 1 HICKORY GROVE RD N/A Street 2 Name Stop Condition-Street 2 N/A Possible Solutions: Remove & Replace Entire Ramp. Surveyor Notes: **RT RP < 5%** PROW/ADA Not Found, R304.5.1, R304.5.1, R304.2.2