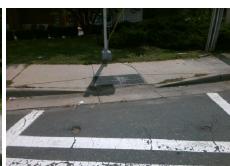

Intersection ID: 12937 Main Street: E W T HARRIS BV Cross Street: HICKORY GROVE RD Location: SE **ADA ID: EA0F34DBFB37** Ramp Type: Combination1 Initial Pass/Fail: Fail **Overall Compliance: No** Severity Score: 33.75

N/A

N/A

N/A

N/A

N/A

Street 1 Name Signal Stop Condition-Street 1 HICKORY GROVE RD N/A Street 2 Name Stop Condition-Street 2 N/A Possible Solutions: Remove & Replace Entire Ramp. Surveyor Notes: **RT RP < 5%** PROW/ADA Not Found, R304.5.1, R304.5.1, R304.2.2