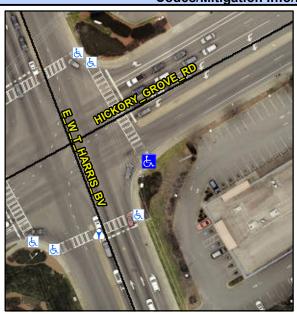

Intersection ID: 12937 Main Street: E W T HARRIS BV Cross Street: HICKORY GROVE RD Location: SE **ADA ID: EA0F34DBFB37** Ramp Type: Combination1 Initial Pass/Fail: Fail **Overall Compliance: No** Severity Score: 33.75

N/A

N/A

N/A

N/A

N/A

Street 1 Name Signal Stop Condition-Street 1 HICKORY GROVE RD N/A Street 2 Name Stop Condition-Street 2 N/A Possible Solutions: Remove & Replace Entire Ramp. Surveyor Notes: **RT RP < 5%** PROW/ADA Not Found, R304.5.1, R304.5.1, R304.2.2