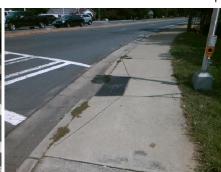

Intersection ID: 12937 Main Street: E W T HARRIS BV Cross Street: HICKORY GROVE RD Location: SE **ADA ID: EA0F34DBFB37** Ramp Type: Combination1 Initial Pass/Fail: Fail **Overall Compliance: No** Severity Score: 33.75

N/A

N/A

N/A

N/A

N/A

Street 1 Name Signal Stop Condition-Street 1 HICKORY GROVE RD N/A Street 2 Name Stop Condition-Street 2 N/A Possible Solutions: Remove & Replace Entire Ramp. Surveyor Notes: **RT RP < 5%** PROW/ADA Not Found, R304.5.1, R304.5.1, R304.2.2