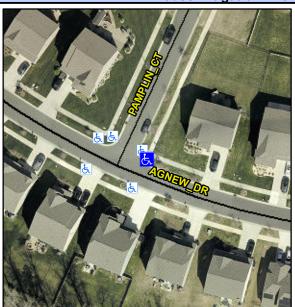

## Access Compliance Report Public Rights-of-Way (Curb Ramps)

Intersection ID: N/AMain Street: AGNEW\_DRCross Street: PAMPLIN\_CTLocation:NEADA ID: EA123BAB9E07Ramp Type: BlendTrans1Initial Pass/Fail: FailOverall Compliance: NoSeverity Score: 8.75