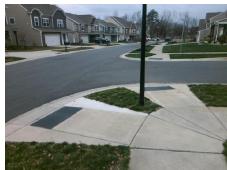

## Field Measurements/Component Compliance

Street 1 Name

Stop Condition-Street 1

Street 2 Name

N/A

Stop Condition-Street 2

N/A

Possible Solutions:

Remove & Replace Curb Ramp With
Two New Directional Ramps or
Equivalent.

Surveyor Notes:
N/A

PROW/ADA:

Not Found, R304.5.1

Total Cost: \$ 3200.00

| Compliance Description Data |                       | Data  |     | Compliance Description |                       | Data |
|-----------------------------|-----------------------|-------|-----|------------------------|-----------------------|------|
| N/A                         | Ramp Length (in)      | 98.0  | Yes | BlendTrans Slope (%)   |                       | 4.6  |
| No                          | Ramp Width (in)       | 46.5  | Yes | BlendTrans XSlope (%)  |                       | 1.4  |
| N/A                         | Flare Type LT         | N/A   | N/A | Flare                  | Type RT               | N/A  |
| N/A                         | Flare Slope LT (%)    | N/A   | N/A | Flare                  | Slope RT (%)          | N/A  |
| N/A                         | Flare Traversable LT? | N/A   | N/A | Flare                  | Traversable RT?       | N/A  |
| N/A                         | Landing Length (in)   | N/A   | N/A | DWS                    | Provided?             | N/A  |
| N/A                         | Landing Width (in)    | N/A   | N/A | DWS                    | Contrast?             | N/A  |
| N/A                         | Landing Slope (%)     | N/A   | N/A | DWS                    | Length (in)           | N/A  |
| N/A                         | Landing X Slope (%)   | N/A   | N/A | DWS                    | Full Width?           | N/A  |
| N/A                         | Landing Curb? (Y/N)   | N/A   | N/A | DWS                    | Offset (in)           | N/A  |
| N/A                         | Shared Landing?       | N/A   |     |                        |                       |      |
| N/A                         | Gutter Ponding?       | N/A   | N/A | Gutte                  | r Slope (%)           | N/A  |
| N/A                         | Gutter Lip Ht (in)    | N/A   | N/A | Gutte                  | r X Slope (%)         | N/A  |
| N/A                         | Painted X Walk1?      | No    | N/A | Paint                  | ed X Walk2?           | N/A  |
|                             | X Walk 1 Direction    | To SW |     | X Wa                   | lk 2 Direction        | N/A  |
|                             | X Walk 1 Width (in)   | N/A   |     | X Wa                   | lk 2 Width (in)       | N/A  |
|                             | X Walk 1 Slope (%)    | 2.1   |     | X Wa                   | lk 2 Slope (%)        | N/A  |
|                             | X Walk 1 X Slope (%)  | 0.8   |     | X Wa                   | lk 2 X Slope (%)      | N/A  |
| N/A                         | Ramp inside XWalk1?   | N/A   | N/A | Ramp                   | inside XWalk2?        | N/A  |
|                             | Road Slope (%)        | 0.8   |     | Clear                  | Space?                | N/A  |
|                             | Road X Slope (%)      | 2.1   | N/A | Clear                  | Space to XWalk (in)   | N/A  |
| N/A                         | Any Obstructions?     | N/A   | N/A | Storm                  | Grate/Utility Hazard? | N/A  |
|                             | Obstruction Type      |       |     | Storm                  | Grate/Utility Type    |      |
|                             |                       | N/A   |     |                        |                       | N/A  |
|                             |                       |       | Yes | Surfa                  | ce Condition? (G/P)   | Good |
|                             |                       |       | No  | Curb                   | Slope (%)             | 8.2  |