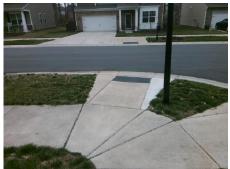

## Field Measurements/Component Compliance

Street 1 Name

Stop Condition-Street 1

Street 2 Name

N/A

Stop Condition-Street 2

N/A

Possible Solutions:

Remove & Replace Curb Ramp With
Two New Directional Ramps or
Equivalent.

Surveyor Notes:
N/A

PROW/ADA:

Not Found, R304.5.1

Total Cost: \$ 3200.00

| Compliance Description Data |                       | Data  |     | Compliance Description |                       | Data |
|-----------------------------|-----------------------|-------|-----|------------------------|-----------------------|------|
| N/A                         | Ramp Length (in)      | 98.0  | Yes | BlendTrans Slope (%)   |                       | 4.6  |
| No                          | Ramp Width (in)       | 46.5  | Yes | BlendTrans XSlope (%)  |                       | 1.4  |
| N/A                         | Flare Type LT         | N/A   | N/A | Flare                  | Type RT               | N/A  |
| N/A                         | Flare Slope LT (%)    | N/A   | N/A | Flare                  | Slope RT (%)          | N/A  |
| N/A                         | Flare Traversable LT? | N/A   | N/A | Flare                  | Traversable RT?       | N/A  |
| N/A                         | Landing Length (in)   | N/A   | N/A | DWS                    | Provided?             | N/A  |
| N/A                         | Landing Width (in)    | N/A   | N/A | DWS                    | Contrast?             | N/A  |
| N/A                         | Landing Slope (%)     | N/A   | N/A | DWS                    | Length (in)           | N/A  |
| N/A                         | Landing X Slope (%)   | N/A   | N/A | DWS                    | Full Width?           | N/A  |
| N/A                         | Landing Curb? (Y/N)   | N/A   | N/A | DWS                    | Offset (in)           | N/A  |
| N/A                         | Shared Landing?       | N/A   |     |                        |                       |      |
| N/A                         | Gutter Ponding?       | N/A   | N/A | Gutte                  | r Slope (%)           | N/A  |
| N/A                         | Gutter Lip Ht (in)    | N/A   | N/A | Gutte                  | r X Slope (%)         | N/A  |
| N/A                         | Painted X Walk1?      | No    | N/A | Paint                  | ed X Walk2?           | N/A  |
|                             | X Walk 1 Direction    | To SW |     | X Wa                   | lk 2 Direction        | N/A  |
|                             | X Walk 1 Width (in)   | N/A   |     | X Wa                   | lk 2 Width (in)       | N/A  |
|                             | X Walk 1 Slope (%)    | 2.1   |     | X Wa                   | lk 2 Slope (%)        | N/A  |
|                             | X Walk 1 X Slope (%)  | 0.8   |     | X Wa                   | lk 2 X Slope (%)      | N/A  |
| N/A                         | Ramp inside XWalk1?   | N/A   | N/A | Ramp                   | inside XWalk2?        | N/A  |
|                             | Road Slope (%)        | 0.8   |     | Clear                  | Space?                | N/A  |
|                             | Road X Slope (%)      | 2.1   | N/A | Clear                  | Space to XWalk (in)   | N/A  |
| N/A                         | Any Obstructions?     | N/A   | N/A | Storm                  | Grate/Utility Hazard? | N/A  |
|                             | Obstruction Type      |       |     | Storm                  | Grate/Utility Type    |      |
|                             |                       | N/A   |     |                        |                       | N/A  |
|                             |                       |       | Yes | Surfa                  | ce Condition? (G/P)   | Good |
|                             |                       |       | No  | Curb                   | Slope (%)             | 8.2  |