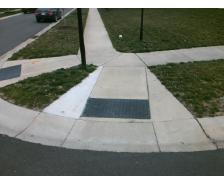

## Field Measurements/Component Compliance

Street 1 Name

Stop Condition-Street 1

Street 2 Name

N/A

Stop Condition-Street 2

N/A

Possible Solutions:

Remove & Replace Curb Ramp With
Two New Directional Ramps or
Equivalent.

Surveyor Notes:
N/A

PROW/ADA:

Not Found, R304.5.1

Total Cost: \$ 3200.00

| Compliance Description Data |                       | Data  |     | Compliance Description |                       | Data |
|-----------------------------|-----------------------|-------|-----|------------------------|-----------------------|------|
| N/A                         | Ramp Length (in)      | 98.0  | Yes | BlendTrans Slope (%)   |                       | 4.6  |
| No                          | Ramp Width (in)       | 46.5  | Yes | BlendTrans XSlope (%)  |                       | 1.4  |
| N/A                         | Flare Type LT         | N/A   | N/A | Flare                  | Type RT               | N/A  |
| N/A                         | Flare Slope LT (%)    | N/A   | N/A | Flare                  | Slope RT (%)          | N/A  |
| N/A                         | Flare Traversable LT? | N/A   | N/A | Flare                  | Traversable RT?       | N/A  |
| N/A                         | Landing Length (in)   | N/A   | N/A | DWS                    | Provided?             | N/A  |
| N/A                         | Landing Width (in)    | N/A   | N/A | DWS                    | Contrast?             | N/A  |
| N/A                         | Landing Slope (%)     | N/A   | N/A | DWS                    | Length (in)           | N/A  |
| N/A                         | Landing X Slope (%)   | N/A   | N/A | DWS                    | Full Width?           | N/A  |
| N/A                         | Landing Curb? (Y/N)   | N/A   | N/A | DWS                    | Offset (in)           | N/A  |
| N/A                         | Shared Landing?       | N/A   |     |                        |                       |      |
| N/A                         | Gutter Ponding?       | N/A   | N/A | Gutte                  | r Slope (%)           | N/A  |
| N/A                         | Gutter Lip Ht (in)    | N/A   | N/A | Gutte                  | r X Slope (%)         | N/A  |
| N/A                         | Painted X Walk1?      | No    | N/A | Paint                  | ed X Walk2?           | N/A  |
|                             | X Walk 1 Direction    | To SW |     | X Wa                   | lk 2 Direction        | N/A  |
|                             | X Walk 1 Width (in)   | N/A   |     | X Wa                   | lk 2 Width (in)       | N/A  |
|                             | X Walk 1 Slope (%)    | 2.1   |     | X Wa                   | lk 2 Slope (%)        | N/A  |
|                             | X Walk 1 X Slope (%)  | 0.8   |     | X Wa                   | lk 2 X Slope (%)      | N/A  |
| N/A                         | Ramp inside XWalk1?   | N/A   | N/A | Ramp                   | inside XWalk2?        | N/A  |
|                             | Road Slope (%)        | 0.8   |     | Clear                  | Space?                | N/A  |
|                             | Road X Slope (%)      | 2.1   | N/A | Clear                  | Space to XWalk (in)   | N/A  |
| N/A                         | Any Obstructions?     | N/A   | N/A | Storm                  | Grate/Utility Hazard? | N/A  |
|                             | Obstruction Type      |       |     | Storm                  | Grate/Utility Type    |      |
|                             |                       | N/A   |     |                        |                       | N/A  |
|                             |                       |       | Yes | Surfa                  | ce Condition? (G/P)   | Good |
|                             |                       |       | No  | Curb                   | Slope (%)             | 8.2  |