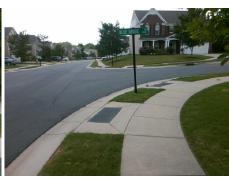

## Access Compliance Report Public Rights-of-Way (Curb Ramps)

Intersection ID: 50636Main Street:BLUE\_GROVE\_RDCross Street:RED\_WATER\_RDLocation:NEADA ID: EA147BB73679Ramp Type:PerpInitial Pass/Fail:FailOverall Compliance:NoSeverity Score:10