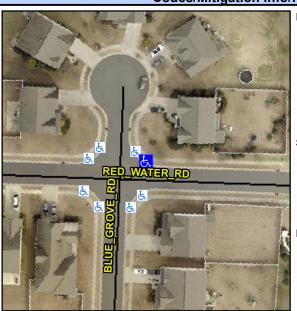

## Access Compliance Report Public Rights-of-Way (Curb Ramps)

Intersection ID: 50636Main Street:BLUE\_GROVE\_RDCross Street:RED\_WATER\_RDLocation:NEADA ID: EA147BB73679Ramp Type:PerpInitial Pass/Fail:FailOverall Compliance:NoSeverity Score:10