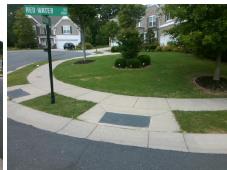

## Access Compliance Report Public Rights-of-Way (Curb Ramps)

Intersection ID: 50636Main Street:BLUE\_GROVE\_RDCross Street:RED\_WATER\_RDLocation:NEADA ID: EA147BB73679Ramp Type:PerpInitial Pass/Fail:FailOverall Compliance:NoSeverity Score:10