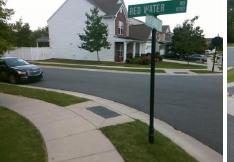

## Access Compliance Report Public Rights-of-Way (Curb Ramps)

Intersection ID: 50636Main Street:BLUE\_GROVE\_RDCross Street:RED\_WATER\_RDLocation:NEADA ID: EA147BB73679Ramp Type:PerpInitial Pass/Fail:FailOverall Compliance:NoSeverity Score:10