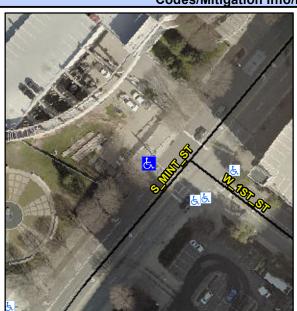

## Access Compliance Report Public Rights-of-Way (Curb Ramps)

Intersection ID: 12364 Main Street: W\_1ST\_ST Cross Street: S\_MINT\_ST Location: W

ADA ID: EA2922BDBAC9 Ramp Type: Perp Initial Pass/Fail: Fail Overall Compliance: No Severity Score: 12.5