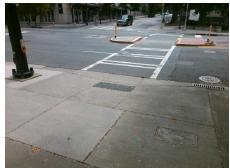

## Access Compliance Report Public Rights-of-Way (Curb Ramps)

Intersection ID: 12364 Main Street: W\_1ST\_ST Cross Street: S\_MINT\_ST Location: W

ADA ID: EA2922BDBAC9 Ramp Type: Perp Initial Pass/Fail: Fail Overall Compliance: No Severity Score: 12.5

N/A

N/A

PROW/ADA:

Not Found, R304.2.2

Total Cost: \$ 1850.00

| Compliance Description |                       | Data  | Comp | liance | Description           | Data |
|------------------------|-----------------------|-------|------|--------|-----------------------|------|
| N/A                    | Ramp Length (in)      | 78.0  | No   | Ramp   | Slope (%)             | 10.3 |
| Yes                    | Ramp Width (in)       | 48.0  | Yes  | Ramp   | XSlope (%)            | 1.4  |
| N/A                    | Flare Type LT         | N/A   | N/A  | Flare  | Type RT               | N/A  |
| N/A                    | Flare Slope LT (%)    | N/A   | N/A  | Flare  | Slope RT (%)          | N/A  |
| N/A                    | Flare Traversable LT? | N/A   | N/A  | Flare  | Traversable RT?       | N/A  |
| N/A                    | Landing Length (in)   | N/A   | N/A  | DWS    | Provided?             | N/A  |
| N/A                    | Landing Width (in)    | N/A   | N/A  | DWS    | Contrast?             | N/A  |
| N/A                    | Landing Slope (%)     | N/A   | N/A  | DWS    | Length (in)           | N/A  |
| N/A                    | Landing X Slope (%)   | N/A   | N/A  | DWS    | Full Width?           | N/A  |
| N/A                    | Landing Curb? (Y/N)   | N/A   | N/A  | DWS    | Offset (in)           | N/A  |
| N/A                    | Shared Landing?       | N/A   |      |        |                       |      |
| N/A                    | Gutter Ponding?       | N/A   | N/A  | Gutte  | Slope (%)             | N/A  |
| N/A                    | Gutter Lip Ht (in)    | N/A   | N/A  | Gutte  | X Slope (%)           | N/A  |
| N/A                    | Painted X Walk1?      | Yes   | N/A  | Painte | ed X Walk2?           | N/A  |
|                        | X Walk 1 Direction    | To SE |      | X Wal  | k 2 Direction         | N/A  |
| N/A                    | X Walk 1 Width (in)   | 103.0 | N/A  | X Wal  | k 2 Width (in)        | N/A  |
|                        | X Walk 1 Slope (%)    | 4.4   |      | X Wal  | k 2 Slope (%)         | N/A  |
|                        | X Walk 1 X Slope (%)  | 0.0   |      | X Wal  | k 2 X Slope (%)       | N/A  |
| N/A                    | Ramp inside XWalk1?   | Yes   | N/A  | Ramp   | inside XWalk2?        | N/A  |
|                        | Road Slope (%)        | N/A   | N/A  | Clear  | Space?                | N/A  |
|                        | Road X Slope (%)      | N/A   | N/A  | Clear  | Space to XWalk (in)   | N/A  |
| N/A                    | Any Obstructions?     | N/A   | N/A  | Storm  | Grate/Utility Hazard? | N/A  |
|                        | Obstruction Type      |       | l    | Storm  | Grate/Utility Type    |      |
|                        |                       | N/A   |      |        |                       | N/A  |
|                        |                       |       | Yes  | Surfac | ce Condition? (G/P)   | Good |