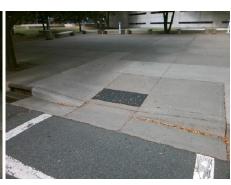

## Access Compliance Report Public Rights-of-Way (Curb Ramps)

Intersection ID: 12364 Main Street: W\_1ST\_ST Cross Street: S\_MINT\_ST Location: W

ADA ID: EA2922BDBAC9 Ramp Type: Perp Initial Pass/Fail: Fail Overall Compliance: No Severity Score: 12.5

N/A

N/A

PROW/ADA:

Not Found, R304.2.2

Total Cost: \$ 1850.00

| Compliance Description |                       | Data  | Comp | liance | Description           | Data |
|------------------------|-----------------------|-------|------|--------|-----------------------|------|
| N/A                    | Ramp Length (in)      | 78.0  | No   | Ramp   | Slope (%)             | 10.3 |
| Yes                    | Ramp Width (in)       | 48.0  | Yes  | Ramp   | XSlope (%)            | 1.4  |
| N/A                    | Flare Type LT         | N/A   | N/A  | Flare  | Type RT               | N/A  |
| N/A                    | Flare Slope LT (%)    | N/A   | N/A  | Flare  | Slope RT (%)          | N/A  |
| N/A                    | Flare Traversable LT? | N/A   | N/A  | Flare  | Traversable RT?       | N/A  |
| N/A                    | Landing Length (in)   | N/A   | N/A  | DWS    | Provided?             | N/A  |
| N/A                    | Landing Width (in)    | N/A   | N/A  | DWS    | Contrast?             | N/A  |
| N/A                    | Landing Slope (%)     | N/A   | N/A  | DWS    | Length (in)           | N/A  |
| N/A                    | Landing X Slope (%)   | N/A   | N/A  | DWS    | Full Width?           | N/A  |
| N/A                    | Landing Curb? (Y/N)   | N/A   | N/A  | DWS    | Offset (in)           | N/A  |
| N/A                    | Shared Landing?       | N/A   |      |        |                       |      |
| N/A                    | Gutter Ponding?       | N/A   | N/A  | Gutte  | Slope (%)             | N/A  |
| N/A                    | Gutter Lip Ht (in)    | N/A   | N/A  | Gutte  | X Slope (%)           | N/A  |
| N/A                    | Painted X Walk1?      | Yes   | N/A  | Painte | ed X Walk2?           | N/A  |
|                        | X Walk 1 Direction    | To SE |      | X Wal  | k 2 Direction         | N/A  |
| N/A                    | X Walk 1 Width (in)   | 103.0 | N/A  | X Wal  | k 2 Width (in)        | N/A  |
|                        | X Walk 1 Slope (%)    | 4.4   |      | X Wal  | k 2 Slope (%)         | N/A  |
|                        | X Walk 1 X Slope (%)  | 0.0   |      | X Wal  | k 2 X Slope (%)       | N/A  |
| N/A                    | Ramp inside XWalk1?   | Yes   | N/A  | Ramp   | inside XWalk2?        | N/A  |
|                        | Road Slope (%)        | N/A   | N/A  | Clear  | Space?                | N/A  |
|                        | Road X Slope (%)      | N/A   | N/A  | Clear  | Space to XWalk (in)   | N/A  |
| N/A                    | Any Obstructions?     | N/A   | N/A  | Storm  | Grate/Utility Hazard? | N/A  |
|                        | Obstruction Type      |       | l    | Storm  | Grate/Utility Type    |      |
|                        |                       | N/A   |      |        |                       | N/A  |
|                        |                       |       | Yes  | Surfac | ce Condition? (G/P)   | Good |