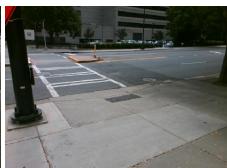

## Access Compliance Report Public Rights-of-Way (Curb Ramps)

Intersection ID: 12364 Main Street: W\_1ST\_ST Cross Street: S\_MINT\_ST Location: W

ADA ID: EA2922BDBAC9 Ramp Type: Perp Initial Pass/Fail: Fail Overall Compliance: No Severity Score: 12.5

N/A

N/A

PROW/ADA:

Not Found, R304.2.2

Total Cost: \$ 1850.00

| Compliance Description |                       | Data  | Comp | liance | Description           | Data |
|------------------------|-----------------------|-------|------|--------|-----------------------|------|
| N/A                    | Ramp Length (in)      | 78.0  | No   | Ramp   | Slope (%)             | 10.3 |
| Yes                    | Ramp Width (in)       | 48.0  | Yes  | Ramp   | XSlope (%)            | 1.4  |
| N/A                    | Flare Type LT         | N/A   | N/A  | Flare  | Type RT               | N/A  |
| N/A                    | Flare Slope LT (%)    | N/A   | N/A  | Flare  | Slope RT (%)          | N/A  |
| N/A                    | Flare Traversable LT? | N/A   | N/A  | Flare  | Traversable RT?       | N/A  |
| N/A                    | Landing Length (in)   | N/A   | N/A  | DWS    | Provided?             | N/A  |
| N/A                    | Landing Width (in)    | N/A   | N/A  | DWS    | Contrast?             | N/A  |
| N/A                    | Landing Slope (%)     | N/A   | N/A  | DWS    | Length (in)           | N/A  |
| N/A                    | Landing X Slope (%)   | N/A   | N/A  | DWS    | Full Width?           | N/A  |
| N/A                    | Landing Curb? (Y/N)   | N/A   | N/A  | DWS    | Offset (in)           | N/A  |
| N/A                    | Shared Landing?       | N/A   |      |        |                       |      |
| N/A                    | Gutter Ponding?       | N/A   | N/A  | Gutte  | Slope (%)             | N/A  |
| N/A                    | Gutter Lip Ht (in)    | N/A   | N/A  | Gutte  | X Slope (%)           | N/A  |
| N/A                    | Painted X Walk1?      | Yes   | N/A  | Painte | ed X Walk2?           | N/A  |
|                        | X Walk 1 Direction    | To SE |      | X Wal  | k 2 Direction         | N/A  |
| N/A                    | X Walk 1 Width (in)   | 103.0 | N/A  | X Wal  | k 2 Width (in)        | N/A  |
|                        | X Walk 1 Slope (%)    | 4.4   |      | X Wal  | k 2 Slope (%)         | N/A  |
|                        | X Walk 1 X Slope (%)  | 0.0   |      | X Wal  | k 2 X Slope (%)       | N/A  |
| N/A                    | Ramp inside XWalk1?   | Yes   | N/A  | Ramp   | inside XWalk2?        | N/A  |
|                        | Road Slope (%)        | N/A   | N/A  | Clear  | Space?                | N/A  |
|                        | Road X Slope (%)      | N/A   | N/A  | Clear  | Space to XWalk (in)   | N/A  |
| N/A                    | Any Obstructions?     | N/A   | N/A  | Storm  | Grate/Utility Hazard? | N/A  |
|                        | Obstruction Type      |       | l    | Storm  | Grate/Utility Type    |      |
|                        |                       | N/A   |      |        |                       | N/A  |
|                        |                       |       | Yes  | Surfac | ce Condition? (G/P)   | Good |