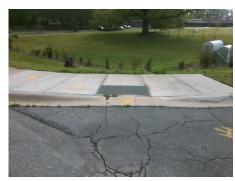

## Field Measurements/Component Compliance

Street 1 Name Stop Condition-Street 1 Street 2 Name Stop Condition-Street 2 **PEGRAM ST** StopSign N/A StopSign

Possible Solutions: Remove & Replace Curb Ramp With Two New Directional Ramps or Equivalent. Surveyor Notes: **DAMAGED CURB** PROW/ADA: R304.5.1

Total Cost: 3200.00 Compliance Description Data Compliance Description Data Ramp Length (in) Yes BlendTrans Slope (%) N/A 73.0 2.1 Yes No Ramp Width (in) 42.0 BlendTrans XSlope (%) 1.1 N/A N/A Flare Type LT N/A Flare Type RT N/A N/A Flare Slope LT (%) N/A N/A Flare Slope RT (%) N/A N/A Flare Traversable LT? N/A N/A Flare Traversable RT? N/A N/A Landing Length (in) N/A N/A **DWS Provided?** N/A N/A Landing Width (in) N/A N/A **DWS Contrast?** N/A N/A N/A N/A Landing Slope (%) DWS Length (in) N/A N/A Landing X Slope (%) N/A N/A DWS Full Width? N/A N/A Landing Curb? (Y/N) N/A N/A DWS Offset (in) N/A N/A N/A Shared Landing? N/A **Gutter Ponding?** N/A N/A Gutter Slope (%) N/A N/A Gutter Lip Ht (in) N/A N/A Gutter X Slope (%) N/A N/A Painted X Walk1? No N/A Painted X Walk2? No X Walk 1 Direction To NW X Walk 2 Direction To SW N/A X Walk 1 Width (in) X Walk 2 Width (in) N/A X Walk 1 Slope (%) 5.3 X Walk 2 Slope (%) 0.6 X Walk 1 X Slope (%) 1.2 X Walk 2 X Slope (%) 3.2 N/A N/A Ramp inside XWalk2? N/A N/A Ramp inside XWalk1? Road Slope (%) 1.3 Clear Space? N/A N/A Road X Slope (%) 5.4 Clear Space to XWalk (in) N/A N/A N/A N/A Any Obstructions? Storm Grate/Utility Hazard? N/A **Obstruction Type** Storm Grate/Utility Type N/A N/A Yes Surface Condition? (G/P) Good N/A Curb Slope (%) 4.8