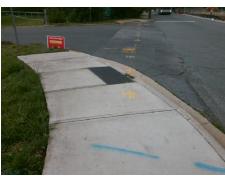

## Field Measurements/Component Compliance

Street 1 Name Stop Condition-Street 1 Street 2 Name Stop Condition-Street 2 **PEGRAM ST** StopSign N/A StopSign

Possible Solutions: Remove & Replace Curb Ramp With Two New Directional Ramps or Equivalent. Surveyor Notes: **DAMAGED CURB** PROW/ADA: R304.5.1

Total Cost: 3200.00 Compliance Description Data Compliance Description Data Ramp Length (in) Yes BlendTrans Slope (%) N/A 73.0 2.1 Yes No Ramp Width (in) 42.0 BlendTrans XSlope (%) 1.1 N/A N/A Flare Type LT N/A Flare Type RT N/A N/A Flare Slope LT (%) N/A N/A Flare Slope RT (%) N/A N/A Flare Traversable LT? N/A N/A Flare Traversable RT? N/A N/A Landing Length (in) N/A N/A **DWS Provided?** N/A N/A Landing Width (in) N/A N/A **DWS Contrast?** N/A N/A N/A N/A Landing Slope (%) DWS Length (in) N/A N/A Landing X Slope (%) N/A N/A DWS Full Width? N/A N/A Landing Curb? (Y/N) N/A N/A DWS Offset (in) N/A N/A N/A Shared Landing? N/A **Gutter Ponding?** N/A N/A Gutter Slope (%) N/A N/A Gutter Lip Ht (in) N/A N/A Gutter X Slope (%) N/A N/A Painted X Walk1? No N/A Painted X Walk2? No X Walk 1 Direction To NW X Walk 2 Direction To SW N/A X Walk 1 Width (in) X Walk 2 Width (in) N/A X Walk 1 Slope (%) 5.3 X Walk 2 Slope (%) 0.6 X Walk 1 X Slope (%) 1.2 X Walk 2 X Slope (%) 3.2 N/A N/A Ramp inside XWalk2? N/A N/A Ramp inside XWalk1? Road Slope (%) 1.3 Clear Space? N/A N/A Road X Slope (%) 5.4 Clear Space to XWalk (in) N/A N/A N/A N/A Any Obstructions? Storm Grate/Utility Hazard? N/A **Obstruction Type** Storm Grate/Utility Type N/A N/A Yes Surface Condition? (G/P) Good N/A Curb Slope (%) 4.8