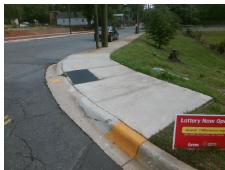

## Field Measurements/Component Compliance

Street 1 Name Stop Condition-Street 1 Street 2 Name Stop Condition-Street 2 **PEGRAM ST** StopSign N/A StopSign

Possible Solutions: Remove & Replace Curb Ramp With Two New Directional Ramps or Equivalent. Surveyor Notes: **DAMAGED CURB** PROW/ADA: R304.5.1

Total Cost: 3200.00 Compliance Description Data Compliance Description Data Ramp Length (in) Yes BlendTrans Slope (%) N/A 73.0 2.1 Yes No Ramp Width (in) 42.0 BlendTrans XSlope (%) 1.1 N/A N/A Flare Type LT N/A Flare Type RT N/A N/A Flare Slope LT (%) N/A N/A Flare Slope RT (%) N/A N/A Flare Traversable LT? N/A N/A Flare Traversable RT? N/A N/A Landing Length (in) N/A N/A **DWS Provided?** N/A N/A Landing Width (in) N/A N/A **DWS Contrast?** N/A N/A N/A N/A Landing Slope (%) DWS Length (in) N/A N/A Landing X Slope (%) N/A N/A DWS Full Width? N/A N/A Landing Curb? (Y/N) N/A N/A DWS Offset (in) N/A N/A N/A Shared Landing? N/A **Gutter Ponding?** N/A N/A Gutter Slope (%) N/A N/A Gutter Lip Ht (in) N/A N/A Gutter X Slope (%) N/A N/A Painted X Walk1? No N/A Painted X Walk2? No X Walk 1 Direction To NW X Walk 2 Direction To SW N/A X Walk 1 Width (in) X Walk 2 Width (in) N/A X Walk 1 Slope (%) 5.3 X Walk 2 Slope (%) 0.6 X Walk 1 X Slope (%) 1.2 X Walk 2 X Slope (%) 3.2 N/A N/A Ramp inside XWalk2? N/A N/A Ramp inside XWalk1? Road Slope (%) 1.3 Clear Space? N/A N/A Road X Slope (%) 5.4 Clear Space to XWalk (in) N/A N/A N/A N/A Any Obstructions? Storm Grate/Utility Hazard? N/A **Obstruction Type** Storm Grate/Utility Type N/A N/A Yes Surface Condition? (G/P) Good N/A Curb Slope (%) 4.8