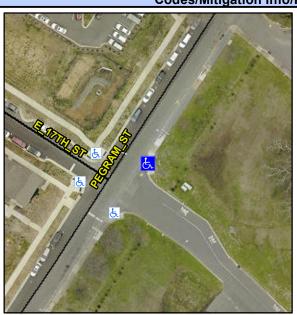

## **Access Compliance Report Public Rights-of-Way** (Curb Ramps)

8.75

Intersection ID: 12052 Main Street: E 17TH ST **Cross Street: PEGRAM ST** Location: Ε Initial Pass/Fail: Fail **Overall Compliance: No Severity Score:** 