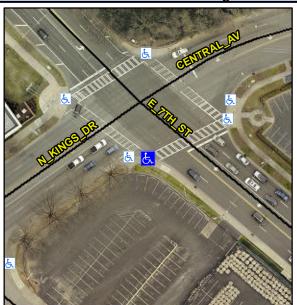

## Access Compliance Report Public Rights-of-Way (Curb Ramps)

Intersection ID: 13118 Main Street: E\_7TH\_ST Cross Street: CENTRAL\_AV Location: S

ADA ID: EA2C8E792AE9 Ramp Type: Para Initial Pass/Fail: Fail Overall Compliance: No Severity Score: 13.75

## Field Measurements/Component Compliance

Street 1 Name E 7TH ST
Stop Condition-Street 1 Signal
Street 2 Name N/A
Stop Condition-Street 2 N/A

Total Cost: \$ 1600.00

| Field Measurements/Component Compliance |                      |       |                        |                             |      |
|-----------------------------------------|----------------------|-------|------------------------|-----------------------------|------|
| Compliance Description                  |                      | Data  | Compliance Description |                             | Data |
| N/A                                     | Ramp Length LT (in)  | 61.5  | N/A                    | Ramp Length RT (in)         | 64.0 |
| Yes                                     | Ramp Width LT (in)   | 61.0  | Yes                    | Ramp Width RT (in)          | 60.0 |
| No                                      | Ramp Slope LT (%)    | 9.8   | Yes                    | Ramp Slope RT (%)           | 1.9  |
| No                                      | Ramp XSlope LT (%)   | 2.7   | No                     | Ramp XSlope RT (%)          | 2.1  |
| N/A                                     | Landing Length (in)  | N/A   | N/A                    | DWS Provided?               | N/A  |
| N/A                                     | Landing Width (in)   | N/A   | N/A                    | DWS Contrast?               | N/A  |
| N/A                                     | Landing Slope (%)    | N/A   | N/A                    | DWS Length (in)             | N/A  |
| N/A                                     | Landing X Slope (%)  | N/A   | N/A                    | DWS Full Width?             | N/A  |
| N/A                                     | Landing Curb? (Y/N)  | N/A   | N/A                    | DWS Offset (in)             | N/A  |
| N/A                                     | Shared Landing?      | N/A   |                        |                             |      |
| N/A                                     | Gutter Ponding?      | N/A   | N/A                    | Gutter Slope (%)            | N/A  |
| N/A                                     | Gutter Lip Ht (in)   | N/A   | N/A                    | Gutter X Slope (%)          | N/A  |
| N/A                                     | Painted X Walk1?     | Yes   | N/A                    | Painted X Walk2?            | N/A  |
|                                         | X Walk 1 Direction   | To NE |                        | X Walk 2 Direction          | N/A  |
| N/A                                     | X Walk 1 Width (in)  | 110.0 | N/A                    | X Walk 2 Width (in)         | N/A  |
|                                         | X Walk 1 Slope (%)   | 1.2   |                        | X Walk 2 Slope (%)          | N/A  |
|                                         | X Walk 1 X Slope (%) | 1.7   |                        | X Walk 2 X Slope (%)        | N/A  |
| N/A                                     | Ramp inside XWalk1?  | Yes   | N/A                    | Ramp inside XWalk2?         | N/A  |
|                                         | Road Slope (%)       | N/A   | N/A                    | Clear Space?                | N/A  |
|                                         | Road X Slope (%)     | N/A   | N/A                    | Clear Space to XWalk (in)   | N/A  |
| N/A                                     | Any Obstructions?    | N/A   | N/A                    | Storm Grate/Utility Hazard? | N/A  |
|                                         | Obstruction Type     |       |                        | Storm Grate/Utility Type    |      |
|                                         |                      | N/A   |                        |                             | N/A  |
|                                         |                      |       | Yes                    | Surface Condition? (G/P)    | Good |
|                                         |                      |       | N/A                    | Curb Slope (%)              | 12.5 |
| /                                       |                      |       |                        |                             |      |
|                                         |                      |       |                        |                             |      |