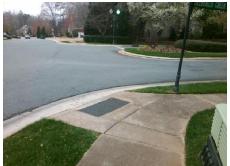

## **Access Compliance Report Public Rights-of-Way** (Curb Ramps)

Intersection ID: 27493 Main Street: DEERFIELD CREEK DR Cross Street: FAWN\_HILL\_RD Location:

ADA ID: EA354663ED97 Ramp Type: Perp Initial Pass/Fail: Fail **Overall Compliance: No** Severity Score: 33.75

## **Codes/Mitigation Info/Possible Solution**

DEERFIELD CREEK DR Street 1 Name Stop Condition-Street 2 StopSign Street 2 Name N/A Stop Condition-Street 1 N/A Possible Solutions: Remove & Replace Entire Ramp. Surveyor Notes: N/A PROW/ADA: R304.5.1, R304.5.3

Total Cost: 1850.00

| Field Measurements/Component Compliance |                       |      |      |                             |      |
|-----------------------------------------|-----------------------|------|------|-----------------------------|------|
| Compliance Description                  |                       | Data | Comp | liance Description          | Data |
| N/A                                     | Ramp Length (in)      | 46.0 | Yes  | Ramp Slope (%)              | 5.0  |
| No                                      | Ramp Width (in)       | 38.5 | No   | Ramp XSlope (%)             | 7.0  |
| N/A                                     | Flare Type LT         | N/A  | N/A  | Flare Type RT               | N/A  |
| N/A                                     | Flare Slope LT (%)    | N/A  | N/A  | Flare Slope RT (%)          | N/A  |
| N/A                                     | Flare Traversable LT? | N/A  | N/A  | Flare Traversable RT?       | N/A  |
| N/A                                     | Landing Length (in)   | N/A  | N/A  | DWS Provided?               | N/A  |
| N/A                                     | Landing Width (in)    | N/A  | N/A  | DWS Contrast?               | N/A  |
| N/A                                     | Landing Slope (%)     | N/A  | N/A  | DWS Length (in)             | N/A  |
| N/A                                     | Landing X Slope (%)   | N/A  | N/A  | DWS Full Width?             | N/A  |
| N/A                                     | Landing Curb? (Y/N)   | N/A  | N/A  | DWS Offset (in)             | N/A  |
| N/A                                     | Shared Landing?       | N/A  |      |                             |      |
| N/A                                     | Gutter Ponding?       | N/A  | N/A  | Gutter Slope (%)            | N/A  |
| N/A                                     | Gutter Lip Ht (in)    | N/A  | N/A  | Gutter X Slope (%)          | N/A  |
| N/A                                     | Painted X Walk1?      | No   | N/A  | Painted X Walk2?            | N/A  |
|                                         | X Walk 1 Direction    | To W |      | X Walk 2 Direction          | N/A  |
| N/A                                     | X Walk 1 Width (in)   | N/A  | N/A  | X Walk 2 Width (in)         | N/A  |
|                                         | X Walk 1 Slope (%)    | 1.2  |      | X Walk 2 Slope (%)          | N/A  |
|                                         | X Walk 1 X Slope (%)  | 5.1  |      | X Walk 2 X Slope (%)        | N/A  |
| N/A                                     | Ramp inside XWalk1?   | N/A  | N/A  | Ramp inside XWalk2?         | N/A  |
|                                         | Road Slope (%)        | N/A  | N/A  | Clear Space?                | N/A  |
|                                         | Road X Slope (%)      | N/A  | N/A  | Clear Space to XWalk (in)   | N/A  |
| N/A                                     | Any Obstructions?     | N/A  | N/A  | Storm Grate/Utility Hazard? | N/A  |
|                                         | Obstruction Type      |      |      | Storm Grate/Utility Type    |      |
|                                         |                       | N/A  |      |                             | N/A  |
|                                         |                       |      | Yes  | Surface Condition? (G/P)    | Good |