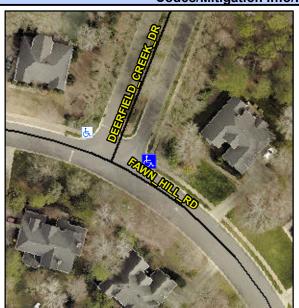

## **Access Compliance Report Public Rights-of-Way** (Curb Ramps)

Intersection ID: 27493 Main Street: DEERFIELD CREEK DR Cross Street: FAWN\_HILL\_RD Location:

ADA ID: EA354663ED97 Ramp Type: Perp Initial Pass/Fail: Fail **Overall Compliance: No** Severity Score: 33.75