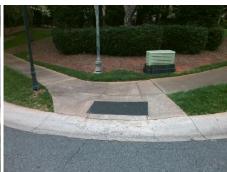

## **Access Compliance Report Public Rights-of-Way** (Curb Ramps)

Intersection ID: 27493 Main Street: DEERFIELD CREEK DR Cross Street: FAWN\_HILL\_RD Location:

ADA ID: EA354663ED97 Ramp Type: Perp Initial Pass/Fail: Fail **Overall Compliance: No** Severity Score: 33.75

## **Codes/Mitigation Info/Possible Solution**

DEERFIELD CREEK DR Street 1 Name Stop Condition-Street 2 StopSign Street 2 Name N/A Stop Condition-Street 1 N/A Possible Solutions: Remove & Replace Entire Ramp. Surveyor Notes: N/A PROW/ADA: R304.5.1, R304.5.3

Total Cost: 1850.00

| Field Measurements/Component Compliance |                       |      |      |                             |      |
|-----------------------------------------|-----------------------|------|------|-----------------------------|------|
| Compliance Description                  |                       | Data | Comp | liance Description          | Data |
| N/A                                     | Ramp Length (in)      | 46.0 | Yes  | Ramp Slope (%)              | 5.0  |
| No                                      | Ramp Width (in)       | 38.5 | No   | Ramp XSlope (%)             | 7.0  |
| N/A                                     | Flare Type LT         | N/A  | N/A  | Flare Type RT               | N/A  |
| N/A                                     | Flare Slope LT (%)    | N/A  | N/A  | Flare Slope RT (%)          | N/A  |
| N/A                                     | Flare Traversable LT? | N/A  | N/A  | Flare Traversable RT?       | N/A  |
| N/A                                     | Landing Length (in)   | N/A  | N/A  | DWS Provided?               | N/A  |
| N/A                                     | Landing Width (in)    | N/A  | N/A  | DWS Contrast?               | N/A  |
| N/A                                     | Landing Slope (%)     | N/A  | N/A  | DWS Length (in)             | N/A  |
| N/A                                     | Landing X Slope (%)   | N/A  | N/A  | DWS Full Width?             | N/A  |
| N/A                                     | Landing Curb? (Y/N)   | N/A  | N/A  | DWS Offset (in)             | N/A  |
| N/A                                     | Shared Landing?       | N/A  |      |                             |      |
| N/A                                     | Gutter Ponding?       | N/A  | N/A  | Gutter Slope (%)            | N/A  |
| N/A                                     | Gutter Lip Ht (in)    | N/A  | N/A  | Gutter X Slope (%)          | N/A  |
| N/A                                     | Painted X Walk1?      | No   | N/A  | Painted X Walk2?            | N/A  |
|                                         | X Walk 1 Direction    | To W |      | X Walk 2 Direction          | N/A  |
| N/A                                     | X Walk 1 Width (in)   | N/A  | N/A  | X Walk 2 Width (in)         | N/A  |
|                                         | X Walk 1 Slope (%)    | 1.2  |      | X Walk 2 Slope (%)          | N/A  |
|                                         | X Walk 1 X Slope (%)  | 5.1  |      | X Walk 2 X Slope (%)        | N/A  |
| N/A                                     | Ramp inside XWalk1?   | N/A  | N/A  | Ramp inside XWalk2?         | N/A  |
|                                         | Road Slope (%)        | N/A  | N/A  | Clear Space?                | N/A  |
|                                         | Road X Slope (%)      | N/A  | N/A  | Clear Space to XWalk (in)   | N/A  |
| N/A                                     | Any Obstructions?     | N/A  | N/A  | Storm Grate/Utility Hazard? | N/A  |
|                                         | Obstruction Type      |      |      | Storm Grate/Utility Type    |      |
|                                         |                       | N/A  |      |                             | N/A  |
|                                         |                       |      | Yes  | Surface Condition? (G/P)    | Good |