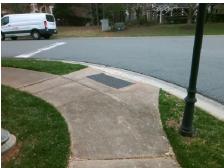

## **Access Compliance Report Public Rights-of-Way** (Curb Ramps)

Intersection ID: 27493 Main Street: DEERFIELD CREEK DR Cross Street: FAWN\_HILL\_RD Location:

ADA ID: EA354663ED97 Ramp Type: Perp Initial Pass/Fail: Fail **Overall Compliance: No** Severity Score: 33.75

## **Codes/Mitigation Info/Possible Solution**

DEERFIELD CREEK DR Street 1 Name Stop Condition-Street 2 StopSign Street 2 Name N/A Stop Condition-Street 1 N/A Possible Solutions: Remove & Replace Entire Ramp. Surveyor Notes: N/A PROW/ADA: R304.5.1, R304.5.3

Total Cost: 1850.00

| Field Measurements/Component Compliance |                       |      |      |                             |      |
|-----------------------------------------|-----------------------|------|------|-----------------------------|------|
| Compliance Description                  |                       | Data | Comp | liance Description          | Data |
| N/A                                     | Ramp Length (in)      | 46.0 | Yes  | Ramp Slope (%)              | 5.0  |
| No                                      | Ramp Width (in)       | 38.5 | No   | Ramp XSlope (%)             | 7.0  |
| N/A                                     | Flare Type LT         | N/A  | N/A  | Flare Type RT               | N/A  |
| N/A                                     | Flare Slope LT (%)    | N/A  | N/A  | Flare Slope RT (%)          | N/A  |
| N/A                                     | Flare Traversable LT? | N/A  | N/A  | Flare Traversable RT?       | N/A  |
| N/A                                     | Landing Length (in)   | N/A  | N/A  | DWS Provided?               | N/A  |
| N/A                                     | Landing Width (in)    | N/A  | N/A  | DWS Contrast?               | N/A  |
| N/A                                     | Landing Slope (%)     | N/A  | N/A  | DWS Length (in)             | N/A  |
| N/A                                     | Landing X Slope (%)   | N/A  | N/A  | DWS Full Width?             | N/A  |
| N/A                                     | Landing Curb? (Y/N)   | N/A  | N/A  | DWS Offset (in)             | N/A  |
| N/A                                     | Shared Landing?       | N/A  |      |                             |      |
| N/A                                     | Gutter Ponding?       | N/A  | N/A  | Gutter Slope (%)            | N/A  |
| N/A                                     | Gutter Lip Ht (in)    | N/A  | N/A  | Gutter X Slope (%)          | N/A  |
| N/A                                     | Painted X Walk1?      | No   | N/A  | Painted X Walk2?            | N/A  |
|                                         | X Walk 1 Direction    | To W |      | X Walk 2 Direction          | N/A  |
| N/A                                     | X Walk 1 Width (in)   | N/A  | N/A  | X Walk 2 Width (in)         | N/A  |
|                                         | X Walk 1 Slope (%)    | 1.2  |      | X Walk 2 Slope (%)          | N/A  |
|                                         | X Walk 1 X Slope (%)  | 5.1  |      | X Walk 2 X Slope (%)        | N/A  |
| N/A                                     | Ramp inside XWalk1?   | N/A  | N/A  | Ramp inside XWalk2?         | N/A  |
|                                         | Road Slope (%)        | N/A  | N/A  | Clear Space?                | N/A  |
|                                         | Road X Slope (%)      | N/A  | N/A  | Clear Space to XWalk (in)   | N/A  |
| N/A                                     | Any Obstructions?     | N/A  | N/A  | Storm Grate/Utility Hazard? | N/A  |
|                                         | Obstruction Type      |      |      | Storm Grate/Utility Type    |      |
|                                         |                       | N/A  |      |                             | N/A  |
|                                         |                       |      | Yes  | Surface Condition? (G/P)    | Good |