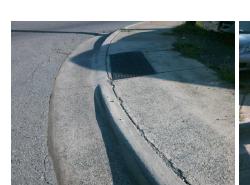

Total Cost:

1600.00

N/A Gutter Ponding? N/A N/A Gutter Slope (%) N/A N/A N/A Gutter Lip Ht (in) N/A Gutter X Slope (%) N/A N/A N/A Painted X Walk1? No Painted X Walk2? N/A To SW X Walk 1 Direction X Walk 2 Direction N/A X Walk 1 Width (in) N/A X Walk 2 Width (in) N/A 1.4 X Walk 2 Slope (%) N/A X Walk 1 Slope (%) X Walk 1 X Slope (%) 3.8 X Walk 2 X Slope (%) N/A N/A Ramp inside XWalk1? N/A N/A Ramp inside XWalk2? N/A Road Slope (%) N/A Clear Space? N/A Road X Slope (%) N/A N/A Clear Space to XWalk (in) N/A N/A Any Obstruction? N/A **Obstruction Type** N/A N/A Storm Grate/Utility Hazard? N/A Storm Grate/Utility Type N/A Yes Surface Condition? (G/P) Good 13.7