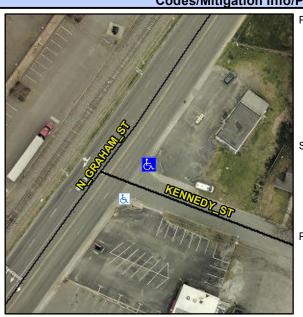

Intersection ID: 8498 Main Street: KENNEDY ST **Cross Street: N GRAHAM ST** Location: **Overall Compliance: No** ADA ID: EA355DA23075 Ramp Type: Combination2 Initial Pass/Fail: Fail Severity Score: 33.75

Landing Slope (%)

Landing X Slope (%)

Landing Curb? (Y/N)

Shared Landing?

Flare Traversable LT?

Flare Type LT

Ramp XSlope LT (%)

StopSign Street 1 Name Stop Condition-Street 1 **KENNEDY ST** N/A Street 2 Name Stop Condition-Street 2 N/A Possible Solutions: Compliance Description N/A Remove & Replace Entire Ramp. Yes Yes Yes N/A No Surveyor Notes: N/A **RT RP < 5%** N/A N/A N/A N/A PROW/ADA N/A Not Found, R304.5.1, R304.2.2, N/A R304.5.3 N/A N/A