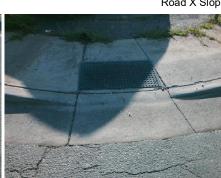

Total Cost:

1600.00

N/A Gutter Ponding? N/A N/A Gutter Slope (%) N/A N/A N/A Gutter Lip Ht (in) N/A Gutter X Slope (%) N/A N/A N/A Painted X Walk1? No Painted X Walk2? N/A To SW X Walk 1 Direction X Walk 2 Direction N/A X Walk 1 Width (in) N/A X Walk 2 Width (in) N/A 1.4 X Walk 2 Slope (%) N/A X Walk 1 Slope (%) X Walk 1 X Slope (%) 3.8 X Walk 2 X Slope (%) N/A N/A Ramp inside XWalk1? N/A N/A Ramp inside XWalk2? N/A Road Slope (%) N/A Clear Space? N/A Road X Slope (%) N/A N/A Clear Space to XWalk (in) N/A N/A Any Obstruction? N/A **Obstruction Type** N/A N/A Storm Grate/Utility Hazard? N/A Storm Grate/Utility Type N/A Yes Surface Condition? (G/P) Good 13.7